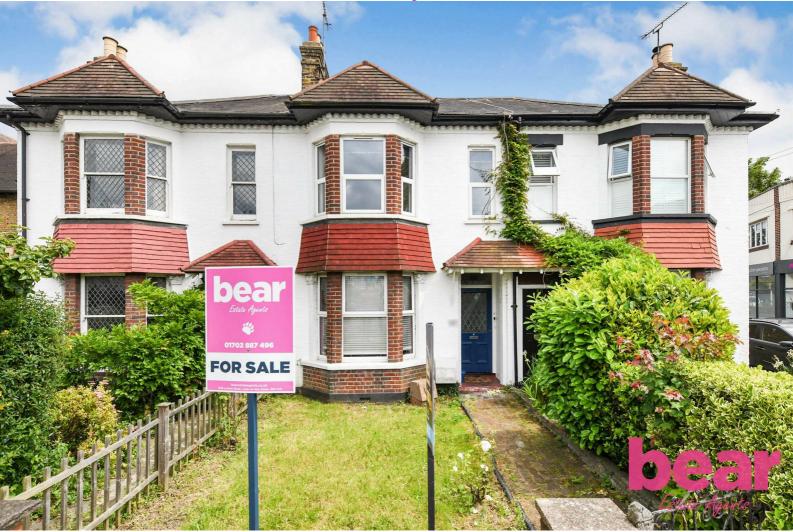

# Elm Road Leigh-on-Sea £300,000 Price Guide

# **Elm Road**

### **Property Overview**

Bear Estate Agents are thrilled to market this two-bedroom ground floor flat boasting access to its own private rear garden. Being located south of the London Road in the heart of Leighon-Sea, the property is ideal for those looking to be within easy access of an array of local shops, restaurants, and transport links. The property comprises two bedrooms, a three-piece bathroom suite, a great size kitchen, and a living room providing direct access to the private rear garden. All of this as well as a share of the freehold!