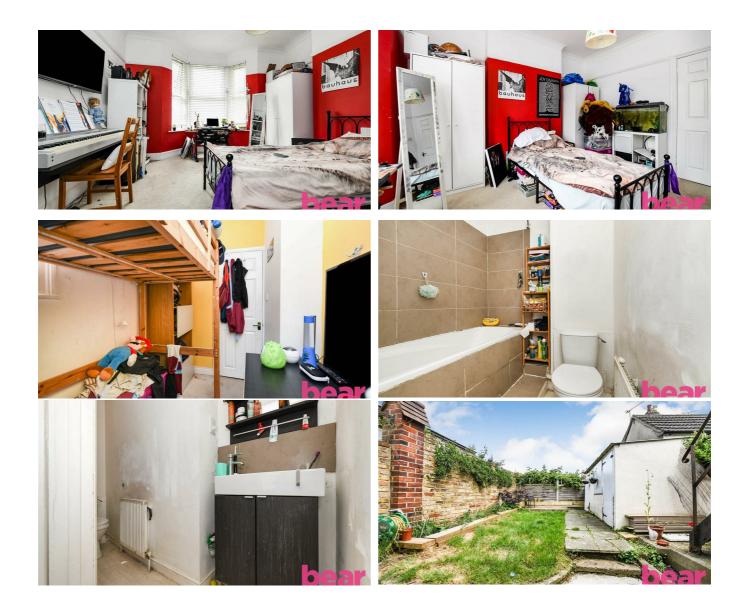

#### First Floor

The property features two well-appointed bedrooms, each designed to maximize comfort and privacy. The master bedroom is bright and airy, offering a serene retreat at the end of the day. The second bedroom is equally charming, ideal for guests, a home office, or a nursery. The contemporary three-piece bathroom suite is stylish and functional, completing the living accommodation on the ground floor.

#### Exterior

Exervite Step outside to your private rear garden, a rare and cherished feature for a ground floor flat. This outdoor space is perfect for gardening enthusiasts, providing a peaceful haven to unwind after a busy day. The garden also offers the ideal setting for outdoor dining and entertaining, ensuring that you can make the most of the warmer months.