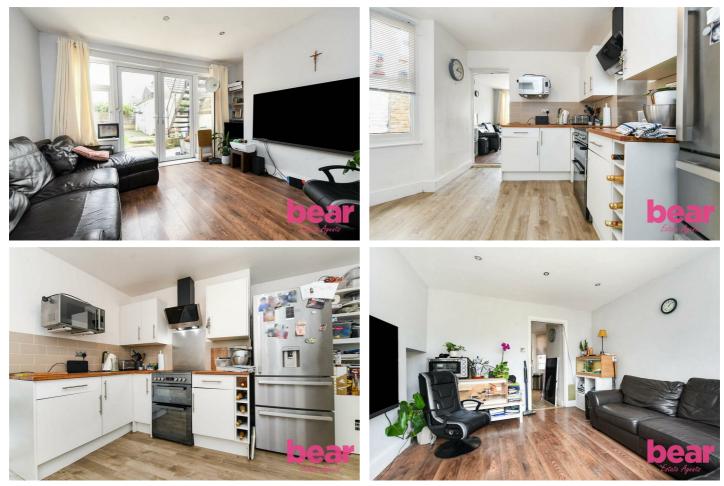

### Ground Floor

As you enter this delightful flat, you're greeted by a spacious and inviting living room that offers direct access to your own private garden, perfect for enjoying morning coffee or hosting summer barbecues. The living room seamlessly connects to a generously sized kitchen, providing ample space for cooking and dining. The layout ensures an easy flow between the main living areas, enhancing the overall sense of space and comfort.

#### First Floor

The property features two well-appointed bedrooms, each designed to maximize comfort and privacy. The master bedroom is bright and airy, offering a serene retreat at the end of the day. The second bedroom is equally charming, ideal for guests, a home office, or a nursery. The contemporary three-piece bathroom suite is stylish and functional, completing the living accommodation on the ground floor.