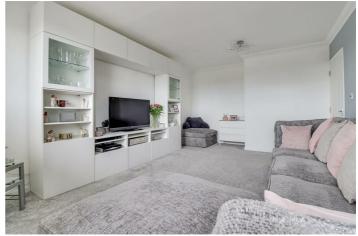

#### Lounge

17'6" maximum x 12'0"

Smooth coved ceiling, double glazed windows to the rear, UPVC double glazed door to the rear leading out to the balcony area, radiator, carpet.