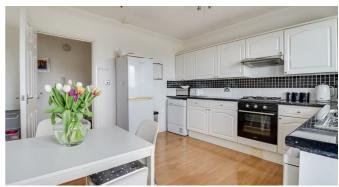

#### Kitchen/Diner

11'10" x 11'10"

Smooth coved ceiling with a fanlight, modern gloss kitchen comprising of; wall and base level units with a roll edge laminate worktop, stainless steel sink and drainer with a mixer tap, tiled splashback, integrated four ring gas hob with an extractor fan above, integrated oven and grill, space for a tumble dryer, space for a washing machine, space for a dishwasher, space for a fridge freezer, wall mounted combination boiler, double glazed windows to the rear, UPVC double glazed door to the rear leading out to the balcony, laminate flooring, radiator.