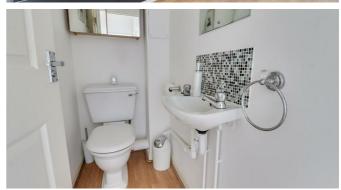

#### Separate W/C

6'1" x 2'11"

Smooth ceiling with an extractor fan, wall hung wash basin with a tiles splashback, low-level w/c, radiator, laminate flooring.