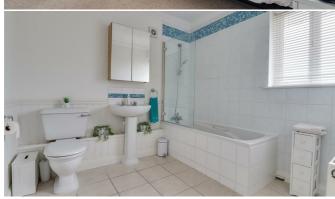

#### **Ensuite Bathroom**

8'6" x 8'0"

Smooth coved ceiling, obscured double glazed windows to the front, three piece bathroom which comprises of; pedestal wash basin, low-level w/c, tiled bath with a shower over, part tile walls, tiled floor, dado rail, radiator.

#### **Ensuite Bathroom**

9'10" x 6'2'

Smooth coved ceiling, extractor fan, obscured double glazed windows to the front, three piece bathroom suite comprising of; paneled bath, low-level w/c, pedestal wash basin, radiator, part tiled walls, tiled floor.