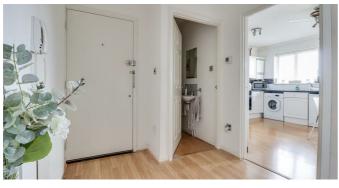

#### **Entrance Hallway**

12'7" > 7'0" x 7'1" > 3'8"

Smooth coved ceiling with a pendant light, loft hatch equipped with loft ladders (the loft is part boarded and fully insulated), entry phone system, radiator, laminate flooring.