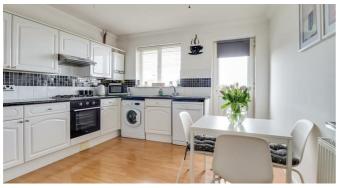

#### Kitchen/Diner

11'10" x 11'10"

Smooth coved ceiling with a fanlight, modern gloss kitchen comprising of; wall and base level units with a roll edge laminate worktop, stainless steel sink and drainer with a mixer tap, tiled splashback, integrated four ring gas hob with an extractor fan above, integrated oven and grill, space for a tumble dryer, space for a washing machine, space for a dishwasher, space for a fridge freezer, wall mounted combination boiler, double glazed windows to the rear, UPVC double glazed door to the rear leading out to the balcony, laminate flooring, radiator.