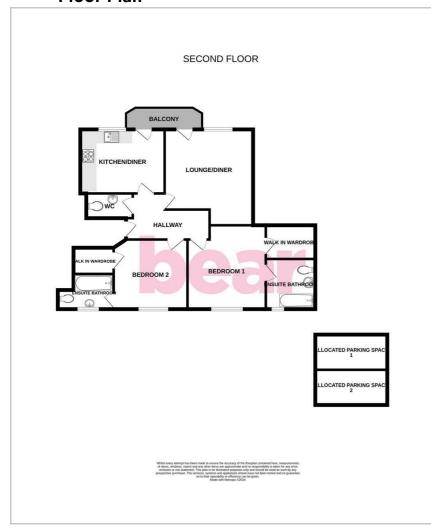

gas hob with an extractor fan above, integrated oven and grill, space for a tumble dryer, space for a washing machine, space for a dishwasher, space for a fridge freezer, wall mounted combination boiler, double glazed windows to the rear, UPVC double glazed door to the rear leading out to the balcony, laminate flooring, radiator.

#### Balcony

10'11" x 3'9" maximum

Wrought iron balustrade with flower beds, artificial lawn over a concrete base.

#### Exterior

Well maintained car park where you have two allocated parking spaces, visitor parking, communal lawned garden area to rear.

#### **Further Info:**

Ayers and Cruiks are the managing agents. There is low running costs of £120 per calendar month which includes service, maintenance and ground rent.





















## Floor Plan









# **Area Map**



# **Viewing**

Please contact our Leigh-on-Sea Office on 01702 887 496 if you wish to arrange a viewing appointment for this property or require further information.

## **Energy Efficiency Graph**



These particulars, whilst believed to be accurate are set out as a general outline only for guidance and do not constitute any part of an offer or contract. Intending purchasers should not rely on them as statements of representation of fact, but must satisfy themselves by inspection or otherwise as to their accuracy. No person in this firms employment has the authority to make or give any representation or warranty in respect of the property.