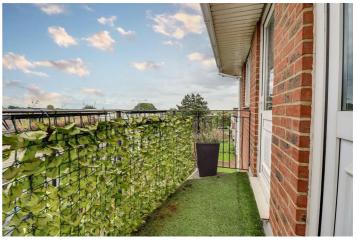

#### Balcony

10'11" x 3'9" maximum

Wrought iron balustrade with flower beds, artificial lawn over a concrete base.