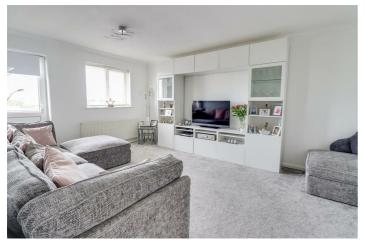

#### Lounge

17'6" maximum x 12'0"

Smooth coved ceiling, double glazed windows to the rear, UPVC double glazed door to the rear leading out to the balcony area, radiator, carpet.