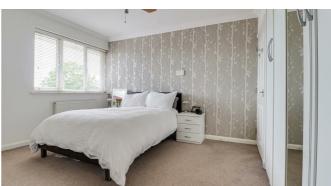

#### **Bedroom One**

14'3" maximum x 10'2"

Smooth coved ceiling with a fanlight, double glazed windows to the front, radiator, carpet, door to:

#### Walk in Wardrobe

8'1" x 5'8"

Smooth coved ceiling, radiator, carpet.