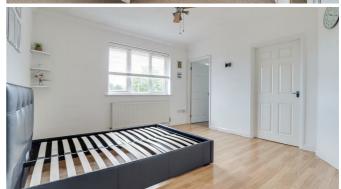

#### **Bedroom Two**

12'4" x 12'4"

Smooth coved ceiling with a fanlight, double glazed window to the front, radiator, laminate flooring, door to:

### Walk in Wardrobe

5'9" x 3'10"

Smooth coved ceiling, fuse board, laminate flooring.