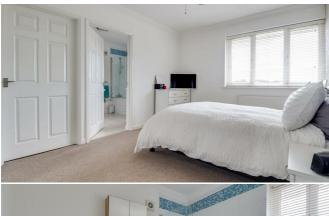

#### **Bedroom One**

14'3" maximum x 10'2"

Smooth coved ceiling with a fanlight, double glazed windows to the front, radiator, carpet, door to:

#### **Ensuite Bathroom**

8'6" x 8'0"

Smooth coved ceiling, obscured double glazed windows to the front, three piece bathroom which comprises of; pedestal wash basin, low-level w/c, tiled bath with a shower over, part tile walls, tiled floor, dado rail, radiator.