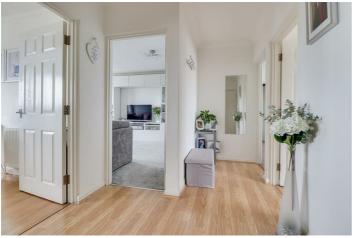

#### **Entrance Hallway**

12'7" > 7'0" x 7'1" > 3'8"

Smooth coved ceiling with a pendant light, loft hatch equipped with loft ladders (the loft is part boarded and fully insulated), entry phone system, radiator, laminate flooring.