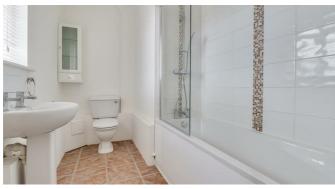

#### **Ensuite Bathroom**

8'6" x 8'0"

Smooth coved ceiling, obscured double glazed windows to the front, three piece bathroom which comprises of; pedestal wash basin, low-level w/c, tiled bath with a shower over, part tile walls, tiled floor, dado rail, radiator.

#### **Ensuite Bathroom**

9'10" x 6'2'

Smooth coved ceiling, extractor fan, obscured double glazed windows to the front, three piece bathroom suite comprising of; paneled bath, low-level w/c, pedestal wash basin, radiator, part tiled walls, tiled floor.