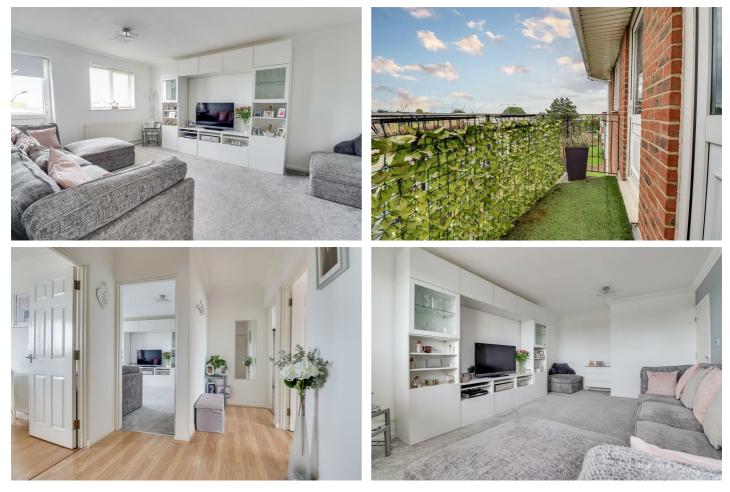

### Lounge

176" maximum x 12'0" Smooth coved ceiling, double glazed windows to the rear, UPVC double glazed door to the rear leading out to the balcony area, radiator, carpet.

# Kitchen/Diner

Smooth coved ceiling with a fanlight, modern gloss kitchen comprising of; wall and base level units with a roll edge laminate worktop, stainless steel sink and drainer with a mixer tap, tiled splashback, integrated four ring gas hob with an extractor fan above, integrated oven and grill, space for a tumble dryer, space for a washing machine, space for a dishwasher, space for a fridge freezer, wall mounted combination boiler, double glazed windows to the rear, UPVC double glazed door to the rear leading out to the balcony, laminate flooring, radiator.

#### Balcony 10'11" x 3'9" maximum

Wrought iron balustrade with flower beds, artificial lawn over a concrete base