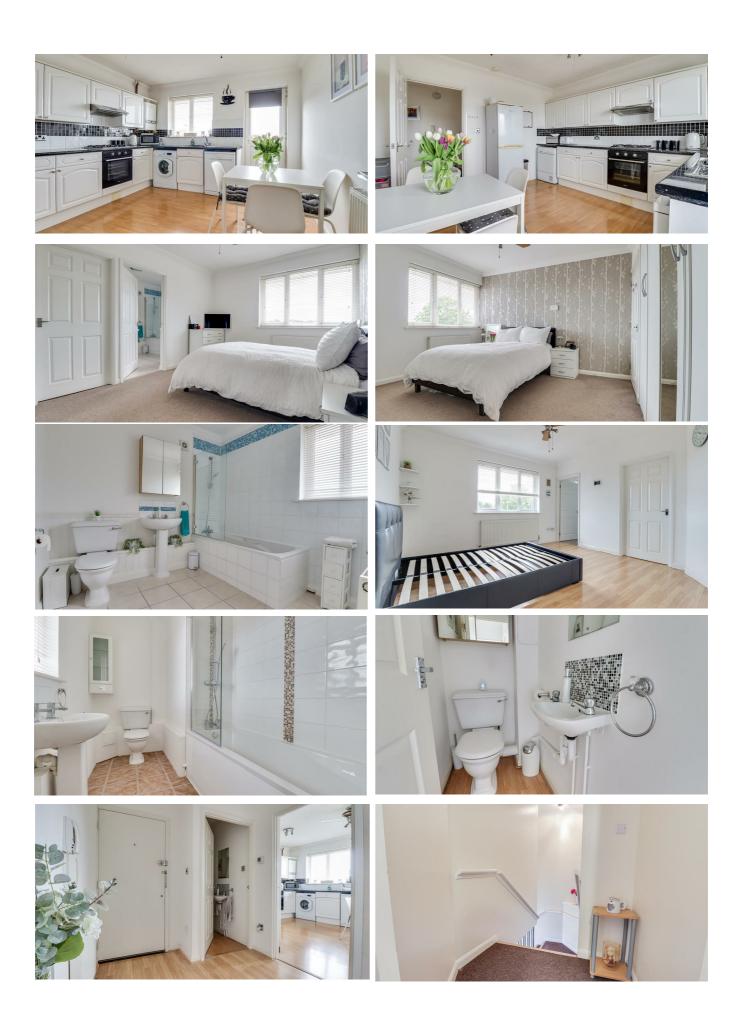

#### Entrance Hallway 12'7" > 7'0" x 7'1" > 3'8'

Smooth coved ceiling with a pendant light, loft hatch equipped with loft ladders (the loft is part boarded and fully insulated), entry phone system, radiator, laminate flooring.

#### Bedroom One 14'3" maximum x 10'2'

Smooth coved ceiling with a fanlight, double glazed windows to the front, radiator, carpet, door to:

#### Walk in Wardrobe

8'1" x 5'8" Smooth coved ceiling, radiator, carpet.

#### Ensuite Bathroom 8'6" x 8'0"

Smooth coved ceiling, obscured double glazed windows to the front, three piece bathroom which comprises of; pedestal wash basin, low-level w/c, tiled bath with a shower over, part tile walls, tiled floor, dado rail, radiator.

#### Bedroom Two 12'4" x 12'4"

Smooth coved ceiling with a fanlight, double glazed window to the front, radiator, laminate flooring, door to:

#### Walk in Wardrobe 5'9" x 3'10"

Smooth coved ceiling, fuse board, laminate flooring.

#### Ensuite Bathroom 9'10" x 6'2"

Smooth coved ceiling, extractor fan, obscured double glazed windows to the front, three piece bathroom suite comprising of; paneled bath, low-level w/c, pedestal wash basin, radiator, part tiled walls, tiled floor.

#### Separate W/C 6'1" x 2'11"

Smooth ceiling with an extractor fan, wall hung wash basin with a tiles splashback, low-level w/c, radiator, laminate flooring.

# Kitchen/Diner

Smooth coved ceiling with a fanlight, modern gloss kitchen comprising of; wall and base level units with a roll edge laminate worktop, stainless steel sink and drainer with a mixer tap, tiled splashback, integrated four ring gas hob with an extractor fan above, integrated oven and grill, space for a tumble dryer, space for a washing machine, space for a dishwasher, space for a fridge freezer, wall mounted combination boiler, double glazed windows to the rear, UPVC double glazed door to the rear leading out to the balcony, laminate flooring, radiator.