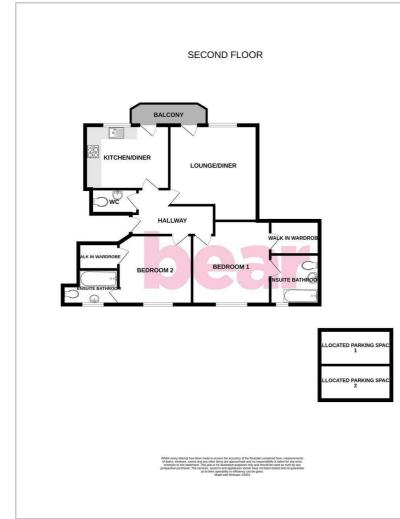

, integrated four ring gas hob with an extractor fan above, integrated oven and grill, space for a tumble dryer, space for a washing machine, space for a dishwasher, space for a fridge freezer, wall mounted combination boiler, double glazed windows to the rear, UPVC double glazed door to the rear leading out to the balcony, laminate flooring, radiator.

#### Balcony 10'11" x 3'9" maximum

Wrought iron balustrade with flower beds, artificial lawn over a concrete base

### Exterior

Well maintained car park where you have two allocated parking spaces, visitor parking, communal lawned garden area to rear.

### Further info:

Ayers and Cruiks are the managing agents. There is low running costs of £120 per calendar month which includes service, maintenance and ground rent.



# **Floor Plan**





# Area Map



### **Energy Efficiency Graph**



# Viewing

Please contact our Leigh-on-Sea Office on 01702 887 496 if you wish to arrange a viewing appointment for this property or require further information.

These particulars, whilst believed to be accurate are set out as a general outline only for guidance and do not constitute any part of an offer or contract. Intending purchasers should not rely on them as statements of representation of fact, but must satisfy themselves by inspection or otherwise as to their accuracy. No person in this firms employment has the authority to make or give any representation or warranty in respect of the property.