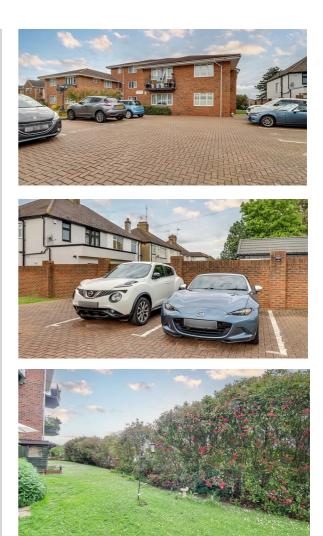

\* £270.000 - £290.000 \* NO ONWARD CHAIN \* BRAND NEW LEASE CAN BE ARRANGED UPON COMPLETION \* NO OWARD CHAIN \* Nestled on the charming tree-lined Shirley Road in Leigh-On-Sea, this penthouse flat is a true gem waiting to be discovered. As you step into this modern abode, you are greeted by a bright and spacious hallway that exudes elegance. With two well-appointed bedrooms, each featuring its own en-suite bathroom and walkin wardrobe, this penthouse offers the epitome of luxury living. The property boasts a generously sized lounge diner, perfect for entertaining guests or simply unwinding after a long day. Recently installed luxury carpets add a touch of sophistication to the space, creating a warm and inviting atmosphere. The fully fitted kitchen diner is a chef's delight, offering ample space to whip up culinary delights, while a separate WC adds convenience to this already impressive property. There is also the bonus of outside space on the balcony that you can soak in the views of the communal gardens. With the added advantage of two allocated parking spaces and visitor parking, convenience is truly at your fingertips. Whether you're looking for a peaceful retreat or a stylish space to entertain, this penthouse flat on Shirley Road offers the best of both worlds

Shirley Road Leigh-on-Sea £270,000

Price Guide

 Large penthouse apartment

 Two double bedrooms both with ensuite bathrooms and walk in wardrobes

 Balcony to the rear with access from kitchen diner and lounge diner

 Generous lounge with recently fitted carpets

 Eastwood Primary School and Belfairs Academy catchments  Two allocated parking spaces and visitor parking

 Kitchen diner and a separate w/c

 Welcoming open hallway

#### Balcony 10'11" x 3'9" maximum

Wrought iron balustrade with flower beds, artificial lawn over a concrete base

### Exterior

Well maintained car park where you have two allocated parking spaces, visitor parking, communal lawned garden area to rear.