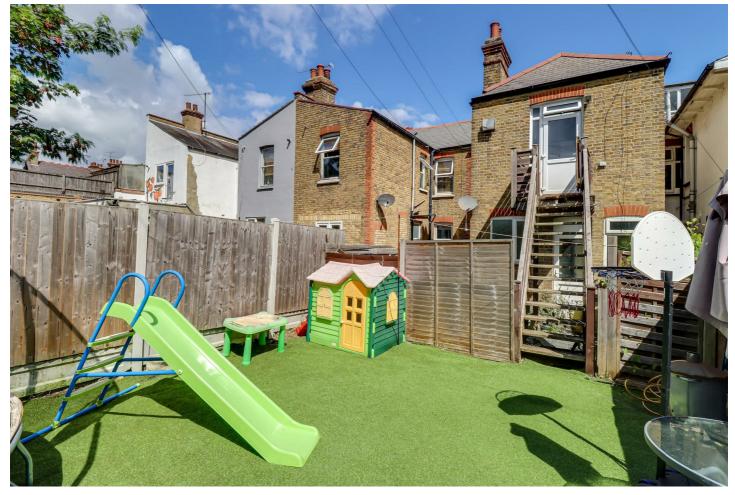

## Westborough Road, Westcliff-On-Sea Price Guide £230,000

Guide Price £230,000 - £250,000 Boasting generous living space, an open-plan kitchen, and two well-proportioned bedrooms, this property offers comfort and convenience for first-time buyers, young professionals, and growing families alike. With exciting potential for a loft conversion, a low-maintenance rear garden, and a secure 99-year lease, this flat presents an excellent opportunity to create your own haven in a sought-after area. Nestled in the vibrant area of Westborough Road, this property enjoys proximity to a wealth of amenities, including shops, cafes, and restaurants. Take leisurely strolls along the picturesque coastline or explore nearby parks and green spaces. With excellent transport links providing easy access to surrounding areas, including Westcliff-on-Sea train station, commuting is made simple. Don't miss out on the chance to own a piece of this charming and sought-after neighborhood

- Spacious flat with open-plan living Ideal for comfortable Loft conversion potential Offers the opportunity to expand modern living living space
- Two bedrooms Perfect for small families, couples, or Astro rear garden with shed Low-maintenance outdoor individuals
- Convenient access to shops, cafes, and transportation
- and socialising
- space for relaxation
- Excellent location close to amenities and transport • 99-year lease upon completion Secure tenure for peace of
- Bright and functional open-plan kitchen Ideal for cooking Charming and sought-after area Desirable location for firsttime buyers and young professionals