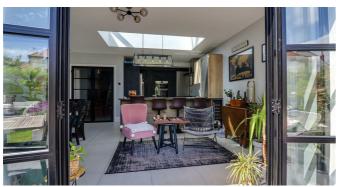

## **Ground Floor**

The ground floor welcomes you with an original wooden entrance door leading into a spacious entrance hall, featuring a tiled floor and cast-iron radiator. The lounge is a generous size with a UPVC double glazed bay window to the front, a feature Victorian fireplace, laminate flooring, and a picture rail. The master bedroom features aluminum double glazed doors to the rear garden and underfloor heating. Bedroom four is also located on this floor and offers lots of natural sunlight and storage. The highlight of the ground floor is the impressive open-plan kitchen/family room, featuring aluminum doors and full-height double glazed windows overlooking the rear garden. This luxury kitchen boasts a vast range of base and eye-level units, integrated appliances. Quartz worktops, and underfloor heating. The utility room provides additional storage and workspace with modern conveniences.

# Exterior

The property benefits from a beautifully landscaped rear garden of approximately 45' x 40', commencing with a large full-width tiled patio leading to a well-tended lawn area. There is a further composite decked patio to the rear with a pergola, well-stocked raised beds, and a timber shed. The front garden is block-paved, providing off-street parking for two vehicles. The covered verandah adds a charming touch to the property's exterior.