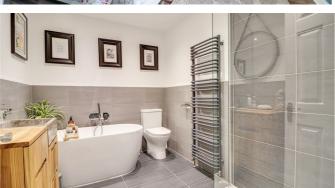

The first floor features a spacious landing with loft access and paneled doors leading to two bedrooms. Bedroom two features a UPVC double glazed window to the side, laminate flooring, and eaves storage cupboards. Bedroom three also offers ample space and natural light. The en-suite shower room is modern and fully tiled with underfloor heating. The luxury bathroom includes a freestanding oval bath, a large walk-in double shower cubicle, and a marble wash hand basin in a vanity unit.