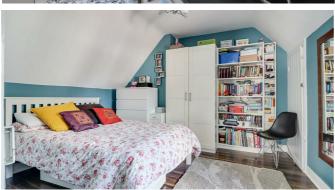

The first floor features a spacious landing with loft access and paneled doors leading to two bedrooms. Bedroom two features a UPVC double glazed window to the side, laminate flooring, and eaves storage cupboards. Bedroom three also offers ample space and natural light. The en-suite shower room is modern and fully tiled with underfloor heating. The luxury bathroom includes a freestanding oval bath, a large walk-in double shower cubicle, and a marble wash hand basin in a vanity unit.