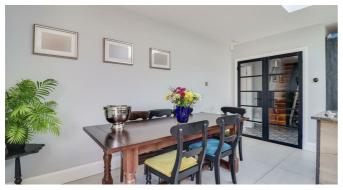

## **Ground Floor**

The ground floor welcomes you with an original wooden entrance door leading into a spacious entrance hall, featuring a tiled floor and cast-iron radiator. The lounge is a generous size with a UPVC double glazed bay window to the front, a feature Victorian fireplace, laminate flooring, and a picture rail. The master bedroom features aluminum double glazed doors to the rear garden and underfloor heating. Bedroom four is also located on this floor and offers lots of natural sunlight and storage. The highlight of the ground floor is the impressive open-plan kitchen/family room, featuring aluminum doors and full-height double glazed windows overlooking the rear garden. This luxury kitchen boasts a vast range of base and eye-level units, integrated appliances. Quartz worktops, and underfloor heating. The utility room provides additional storage and workspace with modern conveniences.