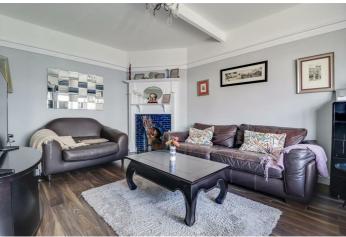

## **Ground Floor**

The ground floor welcomes you with an original wooden entrance door leading into a spacious entrance hall, featuring a tiled floor and cast-iron radiator. The lounge is a generous size with a UPVC double glazed bay window to the front, a feature Victorian fireplace, laminate flooring, and a picture rail. The master bedroom features aluminum double glazed doors to the rear garden and underfloor heating. Bedroom four is also located on this floor and offers lots of natural sunlight and storage. The highlight of the ground floor is the impressive open-plan kitchen/family room, featuring aluminum doors and full-height double glazed windows overlooking the rear garden. This luxury kitchen boasts a vast range of base and eye-level units, integrated appliances. Quartz worktops, and underfloor heating. The utility room provides additional storage and workspace with modern conveniences.