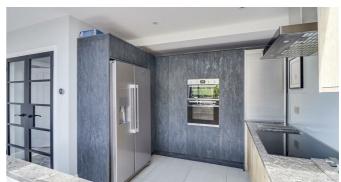

## **Ground Floor**

The ground floor welcomes you with an original wooden entrance door leading into a spacious entrance hall, featuring a tiled floor and cast-iron radiator. The lounge is a generous size with a UPVC double glazed bay window to the front, a feature Victorian fireplace, laminate flooring, and a picture rail. The master bedroom features aluminum double glazed doors to the rear garden and underfloor heating. Bedroom four is also located on this floor and offers lots of natural sunlight and storage. The highlight of the ground floor is the impressive open-plan kitchen/family room, featuring aluminum doors and full-height double glazed windows overlooking the rear garden. This luxury kitchen boasts a vast range of base and eye-level units, integrated appliances. Quartz worktops, and underfloor heating. The utility room provides additional storage and workspace with modern conveniences.