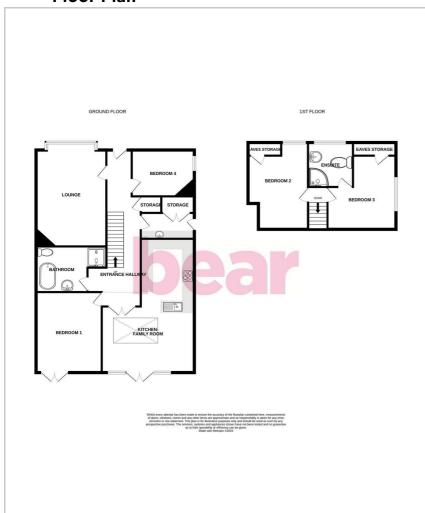

# **Room Measurements**

Hallway 7.68m x 1.77m > 1.15m Lounge 5.33m x 3.40m Lounge 5.33m x 3.40m Kitchen Family Room 6.78m x 4.80m Utility Room 3.06m x 2.17m Bathroom 3.33m x 2.08m Bedroom One 5.31m x 3.01m Bedroom Two 4.60m x 3.41m Bedroom Three 4.09m x 3.63m Ensuite 1.73m x 1.51m Bedroom Four 3.64m x 3.05m

# Floor Plan