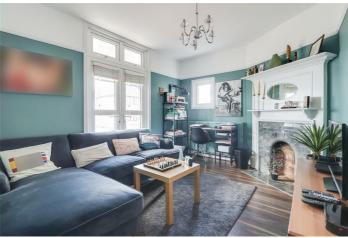

## **Ground Floor**

The ground floor welcomes you with an original wooden entrance door leading into a spacious entrance hall, featuring a tiled floor and cast-iron radiator. The lounge is a generous size with a UPVC double glazed bay window to the front, a feature Victorian fireplace, laminate flooring, and a picture rail. The master bedroom features aluminum double glazed doors to the rear garden and underfloor heating. Bedroom four is also located on this floor and offers lots of natural sunlight and storage. The highlight of the ground floor is the impressive open-plan kitchen/family room, featuring aluminum doors and full-height double glazed windows overlooking the rear garden. This luxury kitchen boasts a vast range of base and eye-level units, integrated appliances. Quartz worktops, and underfloor heating. The utility room provides additional storage and workspace with modern conveniences.

The first floor features a spacious landing with loft access and paneled doors leading to two bedrooms. Bedroom two features a UPVC double glazed window to the side, laminate flooring, and eaves storage cupboards. Bedroom three also offers ample space and natural light. The en-suite shower room is modern and fully tiled with underfloor heating. The luxury bathroom includes a freestanding oval bath, a large walk-in double shower cubicle, and a marble wash hand basin in a vanity unit.