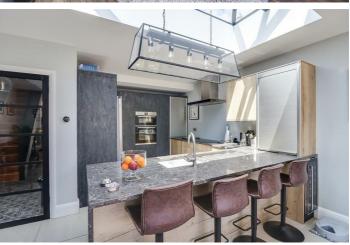

## **Ground Floor**

The ground floor welcomes you with an original wooden entrance door leading into a spacious entrance hall, featuring a tiled floor and cast-iron radiator. The lounge is a generous size with a UPVC double glazed bay window to the front, a feature Victorian fireplace, laminate flooring, and a picture rail. The master bedroom features aluminum double glazed doors to the rear garden and underfloor heating. Bedroom four is also located on this floor and offers lots of natural sunlight and storage. The highlight of the ground floor is the impressive open-plan kitchen/family room, featuring aluminum doors and full-height double glazed windows overlooking the rear garden. This luxury kitchen boasts a vast range of base and eye-level units, integrated appliances. Quartz worktops, and underfloor heating. The utility room provides additional storage and workspace with modern conveniences.