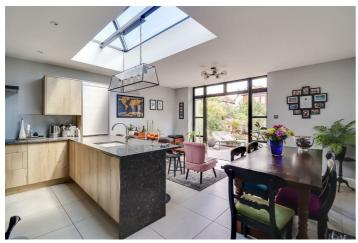

## **Ground Floor**

The ground floor welcomes you with an original wooden entrance door leading into a spacious entrance hall, featuring a tiled floor and cast-iron radiator. The lounge is a generous size with a UPVC double glazed bay window to the front, a feature Victorian fireplace, laminate flooring, and a picture rail. The master bedroom features aluminum double glazed doors to the rear garden and underfloor heating. Bedroom four is also located on this floor and offers lots of natural sunlight and storage. The highlight of the ground floor is the impressive open-plan kitchen/family room, featuring aluminum doors and full-height double glazed windows overlooking the rear garden. This luxury kitchen boasts a vast range of base and eye-level units, integrated appliances. Quartz worktops, and underfloor heating. The utility room provides additional storage and workspace with modern conveniences.