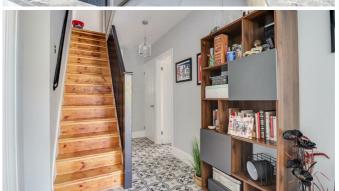

## **Ground Floor**

The ground floor welcomes you with an original wooden entrance door leading into a spacious entrance hall, featuring a tiled floor and cast-iron radiator. The lounge is a generous size with a UPVC double glazed bay window to the front, a feature Victorian fireplace, laminate flooring, and a picture rail. The master bedroom features aluminum double glazed doors to the rear garden and underfloor heating. Bedroom four is also located on this floor and offers lots of natural sunlight and storage. The highlight of the ground floor is the impressive open-plan kitchen/family room, featuring aluminum doors and full-height double glazed windows overlooking the rear garden. This luxury kitchen boasts a vast range of base and eye-level units, integrated appliances. Quartz worktops, and underfloor heating. The utility room provides additional storage and workspace with modern conveniences.