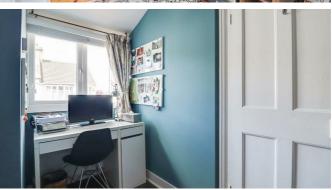

## **Ground Floor**

The ground floor welcomes you with an original wooden entrance door leading into a spacious entrance hall, featuring a tiled floor and cast-iron radiator. The lounge is a generous size with a UPVC double glazed bay window to the front, a feature Victorian fireplace, laminate flooring, and a picture rail. The master bedroom features aluminum double glazed doors to the rear garden and underfloor heating. Bedroom four is also located on this floor and offers lots of natural sunlight and storage. The highlight of the ground floor is the impressive open-plan kitchen/family room, featuring aluminum doors and full-height double glazed windows overlooking the rear garden. This luxury kitchen boasts a vast range of base and eye-level units, integrated appliances. Quartz worktops, and underfloor heating. The utility room provides additional storage and workspace with modern conveniences.