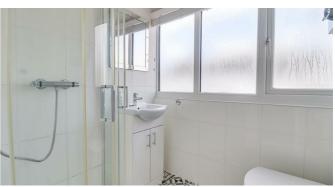

The first floor features a spacious landing with loft access and paneled doors leading to two bedrooms. Bedroom two features a UPVC double glazed window to the side, laminate flooring, and eaves storage cupboards. Bedroom three also offers ample space and natural light. The en-suite shower room is modern and fully tiled with underfloor heating. The luxury bathroom includes a freestanding oval bath, a large walk-in double shower cubicle, and a marble wash hand basin in a vanity unit.