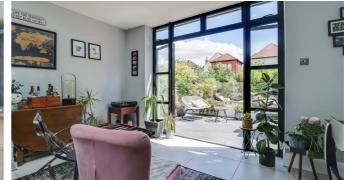

# Exterior

The property benefits from a beautifully landscaped rear garden of approximately 45' x 40', commencing with a large full-width tiled patio leading to a well-tended lawn area. There is a further composite decked patio to the rear with a pergola, well-stocked raised beds, and a timber shed. The front garden is block-paved, providing off-street parking for two vehicles. The covered verandah adds a charming touch to the property's exterior.