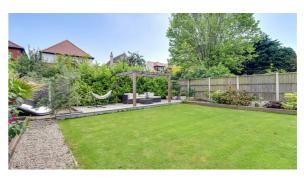

# Exterior

The property benefits from a beautifully landscaped rear garden of approximately 45' x 40', commencing with a large full-width tiled patio leading to a well-tended lawn area. There is a further composite decked patio to the rear with a pergola, well-stocked raised beds, and a timber shed. The front garden is block-paved, providing off-street parking for two vehicles. The covered verandah adds a charming touch to the property's exterior.