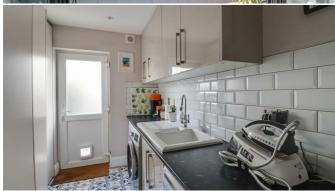

## **Ground Floor**

The ground floor welcomes you with an original wooden entrance door leading into a spacious entrance hall, featuring a tiled floor and cast-iron radiator. The lounge is a generous size with a UPVC double glazed bay window to the front, a feature Victorian fireplace, laminate flooring, and a picture rail. The master bedroom features aluminum double glazed doors to the rear garden and underfloor heating. Bedroom four is also located on this floor and offers lots of natural sunlight and storage. The highlight of the ground floor is the impressive open-plan kitchen/family room, featuring aluminum doors and full-height double glazed windows overlooking the rear garden. This luxury kitchen boasts a vast range of base and eye-level units, integrated appliances. Quartz worktops, and underfloor heating. The utility room provides additional storage and workspace with modern conveniences.