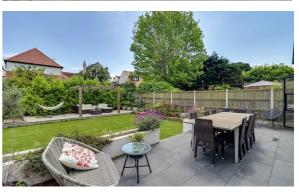

# Exterior

The property benefits from a beautifully landscaped rear garden of approximately 45' x 40', commencing with a large full-width tiled patio leading to a well-tended lawn area. There is a further composite decked patio to the rear with a pergola, well-stocked raised beds, and a timber shed. The front garden is block-paved, providing off-street parking for two vehicles. The covered verandah adds a charming touch to the property's exterior.