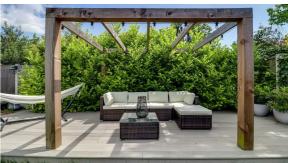

# Exterior

The property benefits from a beautifully landscaped rear garden of approximately 45' x 40', commencing with a large full-width tiled patio leading to a well-tended lawn area. There is a further composite decked patio to the rear with a pergola, well-stocked raised beds, and a timber shed. The front garden is block-paved, providing off-street parking for two vehicles. The covered verandah adds a charming touch to the property's exterior.