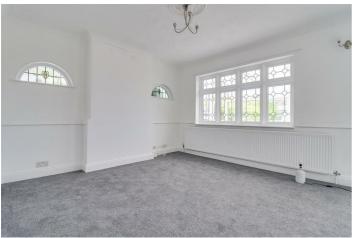

#### **Ground Floor**

Upon entering, you are welcomed by a spacious hall featuring an obscure double glazed front door, a handy storage cupboard, loft access, and carpeted flooring. The lounge/diner, measuring 20' x 12' 3" > 7'11", boasts a double glazed window to the rear, charming lead light stained glass windows to the side, and lead light French doors that open into the conservatory. The conservatory, a bright and airy space, features double glazed windows to the rear and side, and a double glazed door leading to the garden. The newly refurbished kitchen, sized at 9' 9" x 7' 1", is equipped with modern white fitted wall and base level units, an inset sink drainer with mixer tap, a built-in oven and hob with extractor over, and space for a washing machine and dishwasher. The two bedrooms are well-sized, with the master bedroom featuring a double glazed square bay window to the front and the second bedroom also having a double glazed window to the front. The modern bathroom