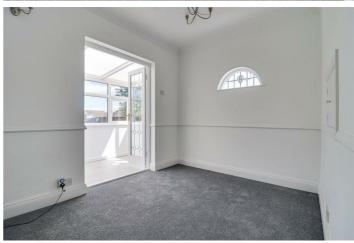

#### **Ground Floor**

Upon entering, you are welcomed by a spacious hall featuring an obscure double glazed front door, a handy storage cupboard, loft access, and carpeted flooring. The lounge/diner, measuring 20' x 12' 3" > 7'11", boasts a double glazed window to the rear, charming lead light stained glass windows to the side, and lead light French doors that open into the conservatory. The conservatory, a bright and airy space, features double glazed windows to the rear and side, and a double glazed door leading to the garden. The newly refurbished kitchen, sized at 9' 9" x 7' 1", is equipped with modern white fitted wall and base level units, an inset sink drainer with mixer tap, a built-in oven and hob with extractor over, and space for a washing machine and dishwasher. The two bedrooms are well-sized, with the master bedroom featuring a double glazed square bay window to the front and the second bedroom also having a double glazed window to the front. The modern bathroom