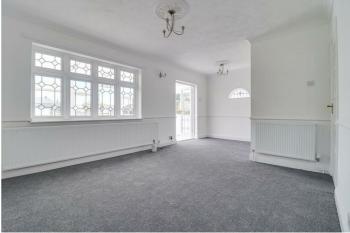

#### **Ground Floor**

Upon entering, you are welcomed by a spacious hall featuring an obscure double glazed front door, a handy storage cupboard, loft access, and carpeted flooring. The lounge/diner, measuring 20' x 12' 3" > 7'11", boasts a double glazed window to the rear, charming lead light stained glass windows to the side, and lead light French doors that open into the conservatory. The conservatory, a bright and airy space, features double glazed windows to the rear and side, and a double glazed door leading to the garden. The newly refurbished kitchen, sized at 9' 9" x 7' 1", is equipped with modern white fitted wall and base level units, an inset sink drainer with mixer tap, a built-in oven and hob with extractor over, and space for a washing machine and dishwasher. The two bedrooms are well-sized, with the master bedroom featuring a double glazed square bay window to the front and the second bedroom also having a double glazed window to the front. The modern bathroom