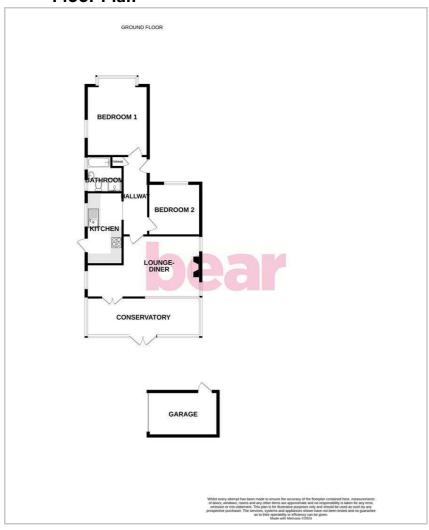

#### Floor Plan

#### **Room Measurements**

Conservatory  $6.20m \times 1.57m$ Lounge/Diner  $3.66m > 2.41m \times 6.10m > 3.73m$ Hallway  $4.33m \times 1.10m$ Kitchen  $2.97m \times 2.18m$ Bathroom  $2.41m \times 2.07m$ Bedroom One  $3.65m \times 3.64m$ Bedroom Two  $3.05m \times 2.78m$ 