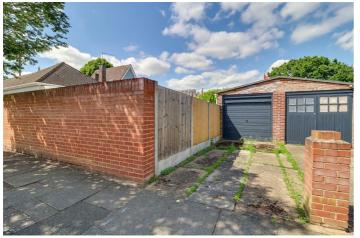

#### **Exterior**

The exterior of the property includes a well-maintained rear garden with crazy paving, providing a low-maintenance outdoor space perfect for relaxing or entertaining. There is also a personnel door to the garage and a gate to the side for easy access. The detached garage is located to the rear of the property, with additional parking available in front.