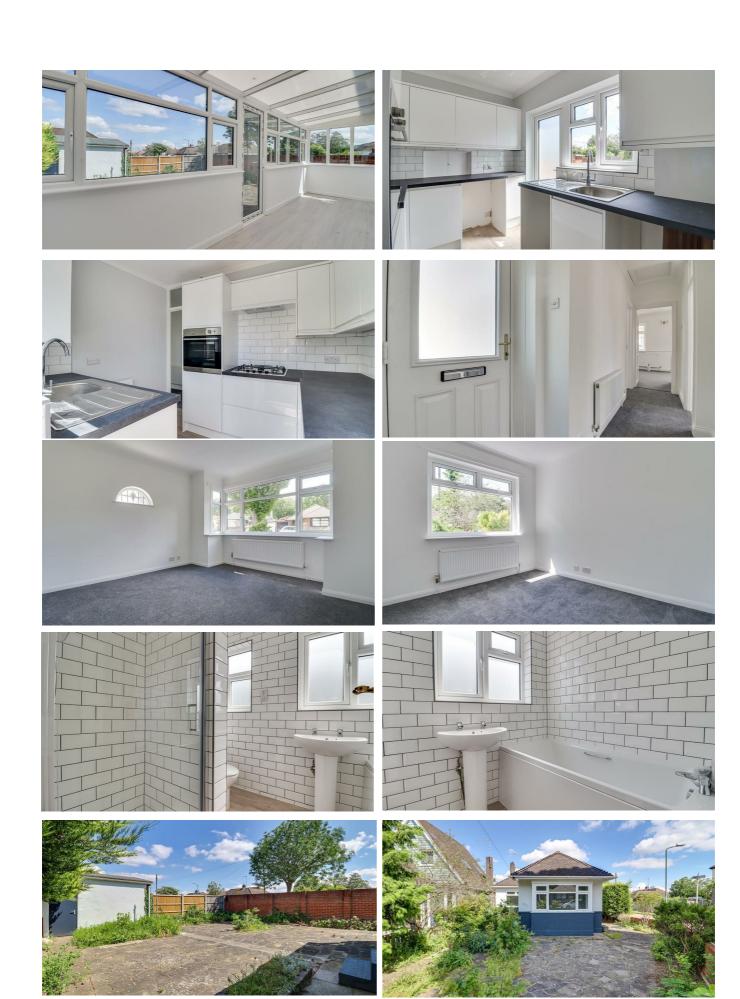

### **Property Overview**

This beautifully refurbished two-bedroom detached bungalow offers modern living in a sought-after location. With a new kitchen and bathroom, spacious lounge/diner, conservatory, and new double glazing throughout, this home is ready to move into. Additional features include a detached garage, off-road parking, and a low-maintenance garden. Located close to Belfairs Woods, local shops, and excellent transport links, this property provides both convenience and a high standard of living. Contact us today to arrange your viewing and make this stunning bungalow your new home.

### **Ground Floor**

Upon entering, you are welcomed by a spacious hall featuring an obscure double glazed front door, a handy storage cupboard, loft access, and carpeted flooring. The lounge/diner, measuring 20' x 12' 3" > 7'11", boasts a double glazed window to the rear, charming lead light stained glass windows to the side, and lead light French doors that open into the conservatory. The conservatory, a bright and airy space, features double glazed windows to the rear and side, and a double glazed door leading to the garden. The newly refurbished kitchen, sized at 9' 9" x 7' 1", is equipped with modern white fitted wall and base level units, an inset sink drainer with mixer tap, a built-in oven and hob with extractor over, and space for a washing machine and dishwasher. The two bedrooms are well-sized, with the master bedroom featuring a double glazed square bay window to the front and the second bedroom also having a double glazed window to the front. The modern bathroom

offers a four-piece suite comprising a bath, shower cubicle, pedestal wash hand basin, and low level WC.

### **Exterior**

The exterior of the property includes a well-maintained rear garden with crazy paving, providing a low-maintenance outdoor space perfect for relaxing or entertaining. There is also a personnel door to the garage and a gate to the side for easy access. The detached garage is located to the rear of the property, with additional parking available in front.