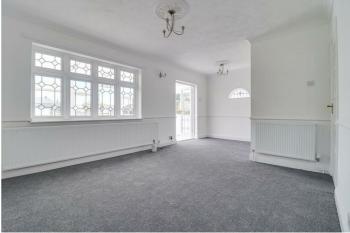

### **Ground Floor**

Upon entering, you are welcomed by a spacious hall featuring an obscure double glazed front door, a handy storage cupboard, loft access, and carpeted flooring. The lounge/diner, measuring 20' x 12' 3" > 7'11", boasts a double glazed window to the rear, charming lead light stained glass windows to the side, and lead light French doors that open into the conservatory. The conservatory, a bright and airy space, features double glazed windows to the rear and side, and a double glazed door leading to the garden. The newly refurbished kitchen, sized at 9' 9" x 7' 1", is equipped with modern white fitted wall and base level units, an inset sink drainer with mixer tap, a built-in oven and hob with extractor over, and space for a washing machine and dishwasher. The two bedrooms are well-sized, with the master bedroom featuring a double glazed square bay window to the front and the second bedroom also having a double glazed window to the front. The modern bathroom