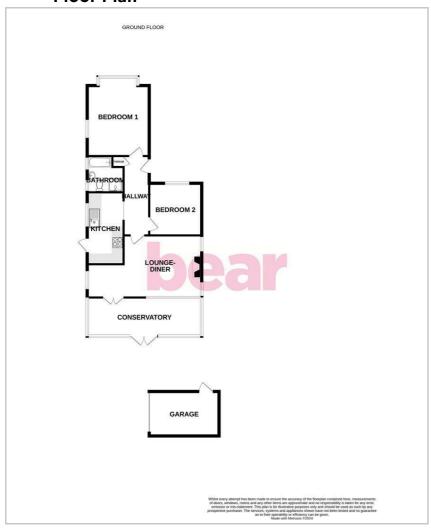

### Floor Plan

### **Room Measurements**

Conservatory  $6.20m \times 1.57m$ Lounge/Diner  $3.66m > 2.41m \times 6.10m > 3.73m$ Hallway  $4.33m \times 1.10m$ Kitchen  $2.97m \times 2.18m$ Bathroom  $2.41m \times 2.07m$ Bedroom One  $3.65m \times 3.64m$ Bedroom Two  $3.05m \times 2.78m$ 