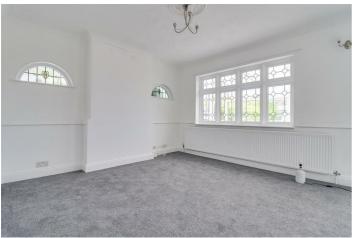

### **Ground Floor**

Upon entering, you are welcomed by a spacious hall featuring an obscure double glazed front door, a handy storage cupboard, loft access, and carpeted flooring. The lounge/diner, measuring 20' x 12' 3" > 7'11", boasts a double glazed window to the rear, charming lead light stained glass windows to the side, and lead light French doors that open into the conservatory. The conservatory, a bright and airy space, features double glazed windows to the rear and side, and a double glazed door leading to the garden. The newly refurbished kitchen, sized at 9' 9" x 7' 1", is equipped with modern white fitted wall and base level units, an inset sink drainer with mixer tap, a built-in oven and hob with extractor over, and space for a washing machine and dishwasher. The two bedrooms are well-sized, with the master bedroom featuring a double glazed square bay window to the front and the second bedroom also having a double glazed window to the front. The modern bathroom