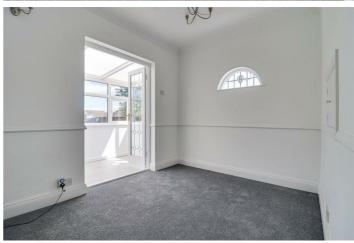

### **Ground Floor**

Upon entering, you are welcomed by a spacious hall featuring an obscure double glazed front door, a handy storage cupboard, loft access, and carpeted flooring. The lounge/diner, measuring 20' x 12' 3" > 7'11", boasts a double glazed window to the rear, charming lead light stained glass windows to the side, and lead light French doors that open into the conservatory. The conservatory, a bright and airy space, features double glazed windows to the rear and side, and a double glazed door leading to the garden. The newly refurbished kitchen, sized at 9' 9" x 7' 1", is equipped with modern white fitted wall and base level units, an inset sink drainer with mixer tap, a built-in oven and hob with extractor over, and space for a washing machine and dishwasher. The two bedrooms are well-sized, with the master bedroom featuring a double glazed square bay window to the front and the second bedroom also having a double glazed window to the front. The modern bathroom