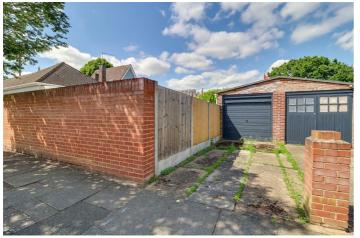

### **Exterior**

The exterior of the property includes a well-maintained rear garden with crazy paving, providing a low-maintenance outdoor space perfect for relaxing or entertaining. There is also a personnel door to the garage and a gate to the side for easy access. The detached garage is located to the rear of the property, with additional parking available in front.