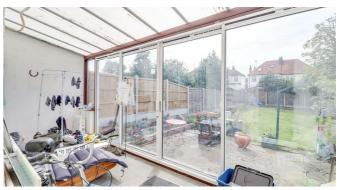

#### Conservatory 19'9" x 6'6

UPVC double glazed sliding patio doors and windows all around, double radiator and carpet.

#### West Facing Garden

Large patio area, side storage area, lawn and planting borders.