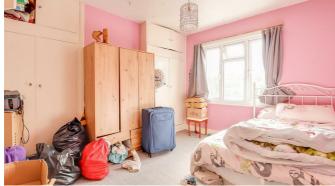

## **Bedroom Three**

Two UPVC double glazed windows to front aspect, two built-in wardrobes, radiator, skirting and carpet.

## Bedroom Two

12'0" x 11'11" UPVC double glazed window to rear aspect, two built-in wardrobes, radiator, skirting and carpet.