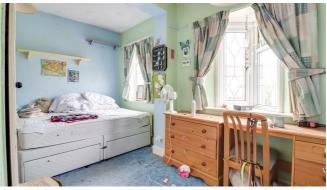

## Master Bedroom

12'0" x 12'0

UPVC double glazed bay fronted window with lead lighting, radiator, skirting, carpet.

## Bedroom Two

12'0" x 11'11" UPVC double glazed window to rear aspect, two built-in wardrobes, radiator, skirting and carpet.

## **Bedroom Three**

Two UPVC double glazed windows to front aspect, two built-in wardrobes, radiator, skirting and carpet.

## Bedroom Four

8'10" x 6'7' UPVC double glazed window to rear aspect, radiator, skirting and carpet