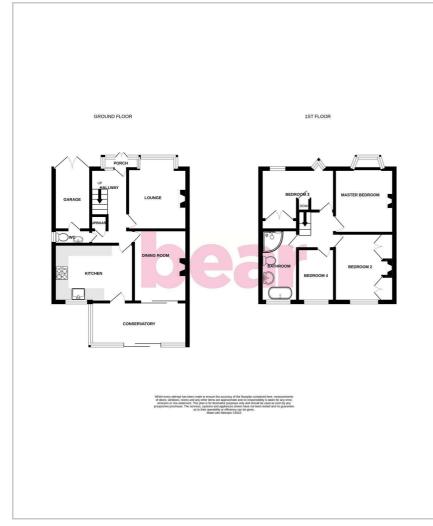

# **Floor Plan**

### Porch

UPVC double glazed French doors with lead lighting and windows all around, tiled flooring.

## Entrance Hall

155" x 5'11" Obscured UPVC double glazed front door with sidelight, understairs storage cupboard, double radiator, skirting and wood effect laminate flooring, access to w/c.

#### Downstairs W/C 6'4" x 3'3'

Obscured glazing to side aspect, access to garage, low-level w/c, wall-mounted wash basin with chrome taps and a tiled splashback, extractor fan, skirting, carpet.

#### Front Lounge 14'11" x 12'7

UPVC doube glazed bay window, feature feature fireplace, original coving, skirting, double radiator and wood effect laminate flooring.

#### **Dining Room** 12'0" x 11'10'

UPVC double glazed sliding door for conservatory access, original coving, skirting and carpet.

## Kitchen

149" x %6" UPVC double glazed door and window to rear aspect and for conservatory access, shaker style kitchen units both wall-mounted and base level comprising; four ring burner gas hob, integrated over, sink and drainer with chrome mixer tap and a tiled splashback, integrated dishwasher, undercounter washing machine, integrated fridge/freezer, laminate worktops, radiator, spotlighting, radiator, lino flooring.

## Master Bedroom

12'0" x 12'0

UPVC double glazed bay fronted window with lead lighting, radiator, skirting, carpet.

## Bedroom Two

12'0" x 11'11" UPVC double glazed window to rear aspect, two built-in wardrobes, radiator, skirting and carpet.

## **Bedroom Three**

Two UPVC double glazed windows to front aspect, two built-in wardrobes, radiator, skirting and carpet.

## Bedroom Four

8'10" x 6'7' UPVC double glazed window to rear aspect, radiator, skirting and carpet

# Four-Piece Family Bathroom 12'2" x 5'6"

Obscured UPVC double glazed window to rear aspect, tiled shower cubicle, traditional free-standing bath with shower attachment and chrome taps, low-level w/c, partially tiled walls, pedestal wash basin with chrome taps, radiator, lino flooring.

#### Conservatory 19'9" x 6'6

UPVC double glazed sliding patio doors and windows all around, double radiator and carpet.