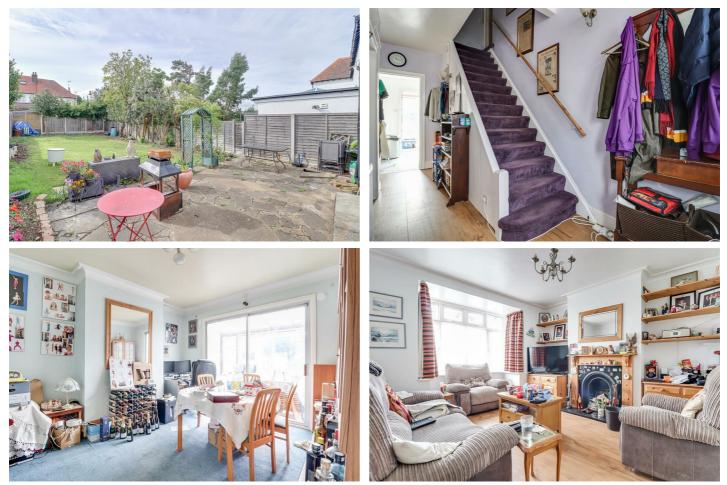

#### West Facing Garden

Large patio area, side storage area, lawn and planting borders.

## Entrance Hall

155" x 5'11" Obscured UPVC double glazed front door with sidelight, understairs storage cupboard, double radiator, skirting and wood effect laminate flooring, access to w/c.

#### **Dining Room** 12'0" x 11'10'

UPVC double glazed sliding door for conservatory access, original coving, skirting and carpet.

#### Front Lounge 14'11" x 12'7

UPVC doube glazed bay window, feature feature fireplace, original coving, skirting, double radiator and wood effect laminate flooring.