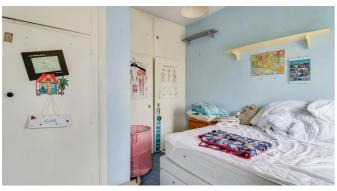

## Bedroom Four

8'10" x 6'7' UPVC double glazed window to rear aspect, radiator, skirting and carpet

## Master Bedroom

12'0" x 12'0

UPVC double glazed bay fronted window with lead lighting, radiator, skirting, carpet.