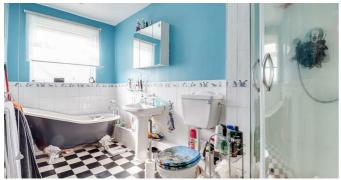

# Four-Piece Family Bathroom 12'2" x 5'6"

Obscured UPVC double glazed window to rear aspect, tiled shower cubicle, traditional free-standing bath with shower attachment and chrome taps, low-level w/c, partially tiled walls, pedestal wash basin with chrome taps, radiator, lino flooring.