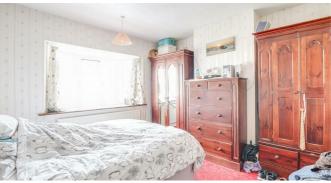

## Master Bedroom

12'0" x 12'0

UPVC double glazed bay fronted window with lead lighting, radiator, skirting, carpet.

## Bedroom Two

12'0" x 11'11" UPVC double glazed window to rear aspect, two built-in wardrobes, radiator, skirting and carpet.

## **Bedroom Three**

Two UPVC double glazed windows to front aspect, two built-in wardrobes, radiator, skirting and carpet.

## Bedroom Four

8'10" x 6'7' UPVC double glazed window to rear aspect, radiator, skirting and carpet