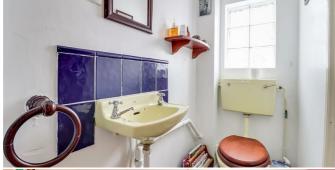

#### Downstairs W/C 6'4" x 3'3'

Obscured glazing to side aspect, access to garage, low-level w/c, wall-mounted wash basin with chrome taps and a tiled splashback, extractor fan, skirting, carpet.

# Four-Piece Family Bathroom 12'2" x 5'6"

Obscured UPVC double glazed window to rear aspect, tiled shower cubicle, traditional free-standing bath with shower attachment and chrome taps, low-level w/c, partially tiled walls, pedestal wash basin with chrome taps, radiator, lino flooring.