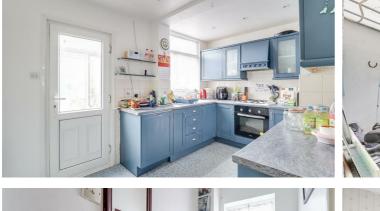

## Kitchen

149" x %6" UPVC double glazed door and window to rear aspect and for conservatory access, shaker style kitchen units both wall-mounted and base level comprising; four ring burner gas hob, integrated over, sink and drainer with chrome mixer tap and a tiled splashback, integrated dishwasher, undercounter washing machine, integrated fridge/freezer, laminate worktops, radiator, spotlighting, radiator, lino flooring.