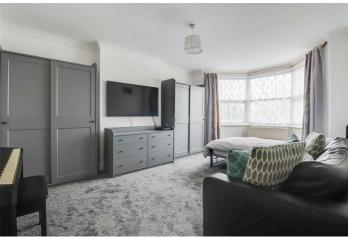

#### **Bedroom One**

16'9" x 11'8'

Double glazed bay fronted window to front, coved ceiling, radiator, carpet to floor.