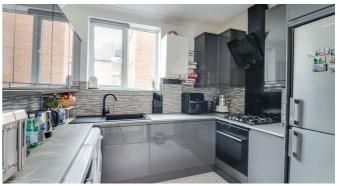

# Kitchen

Double glazed window to side aspect, a range of wall and base level units with rolltop work surfaces above incorporating stainless steel sink and drainer unit, integrated oven with gas hob and extractor unit over, space for fridge freezer, space for washing machine, tiled walls, wall mounted boiler, lino flooring