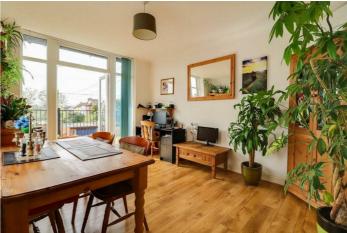

#### Lounge

H411" x 10\*11"

Double glazed french doors with sidelights to rear aspect opening to private terrace, double glazed windows to side, coved cornicing to smooth ceiling with pendant lighting, radiator, laminate flooring.