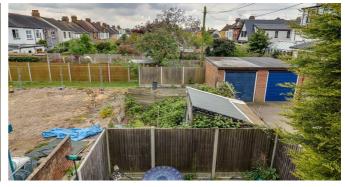

**South-facing Terrace**Sizeable roof terrace, artificial lawn.

**South Facing Rear Garden**Side access leading to the rear garden, two garden sheds.