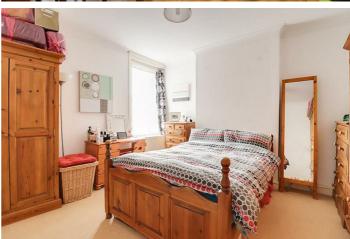

#### **Bedroom One**

16'9" x 11'8'

Double glazed bay fronted window to front, coved ceiling, radiator, carpet to floor.