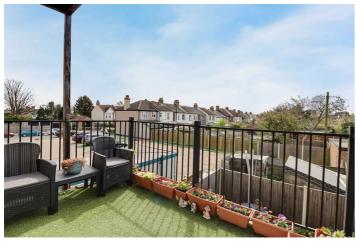

**South-facing Terrace**Sizeable roof terrace, artificial lawn.

**South Facing Rear Garden**Side access leading to the rear garden, two garden sheds.