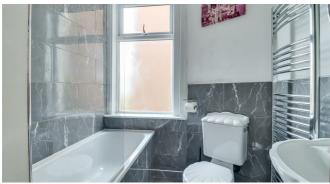

#### **Bedroom Three**

Double glazed window to side aspect, coved ceiling, radiator, carpet to floor.

Three-piece Bathroom
Obscured double glazed window to side aspect. Three piece suite comprising panelled bath, pedestal wash hand basin, low level WC, carpet to floor.