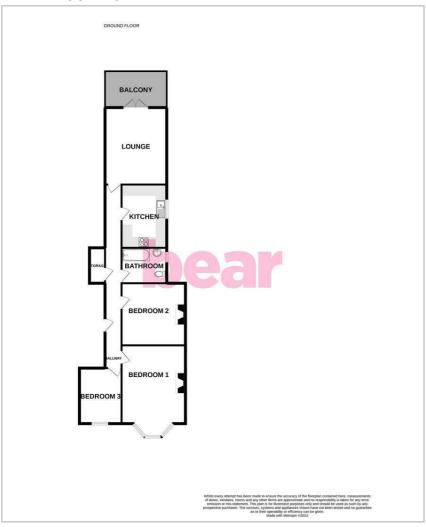

## Floor Plan

#### Hallway

Front entrance door, storage cupboard, door providing access to to stairs to the rear garden, laminate flooring, doors leading to:

#### Lounge

H411" x 10\*11"

Double glazed french doors with sidelights to rear aspect opening to private terrace, double glazed windows to side, coved cornicing to smooth ceiling with pendant lighting, radiator, laminate flooring.

# Kitchen

Double glazed window to side aspect, a range of wall and base level units with rolltop work surfaces above incorporating stainless steel sink and drainer unit, integrated oven with gas hob and extractor unit over, space for fridge freezer, space for washing machine, tiled walls, wall mounted boiler, lino flooring

#### **Bedroom One**

16'9" x 11'8'

Double glazed bay fronted window to front, coved ceiling, radiator, carpet to floor.

## **Bedroom Two**

Double glazed window to side aspect, coved ceiling, radiator, carpet to floor.

#### **Bedroom Three**

Double glazed window to side aspect, coved ceiling, radiator, carpet to floor.

Three-piece Bathroom
Obscured double glazed window to side aspect. Three piece suite comprising panelled bath, pedestal wash hand basin, low level WC, carpet to floor.