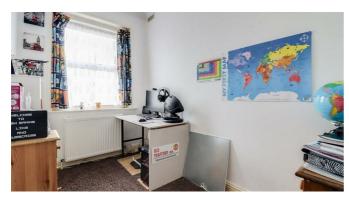

## **Bedroom Two**

Double glazed window to side aspect, coved ceiling, radiator, carpet to floor.

#### **Bedroom Three**

Double glazed window to side aspect, coved ceiling, radiator, carpet to floor.

Three-piece Bathroom
Obscured double glazed window to side aspect. Three piece suite comprising panelled bath, pedestal wash hand basin, low level WC, carpet to floor.