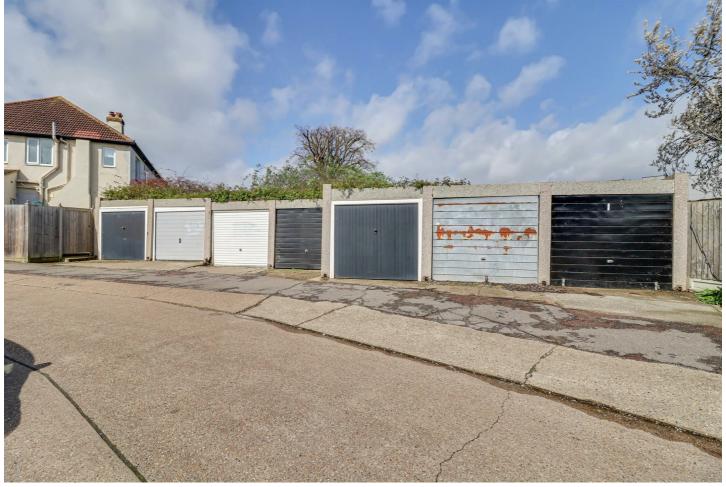

## Fairview Gardens, Leigh-On-Sea Offers Over £30,000

\* GARAGE \* FANTASTIC LOCATION IN CENTRAL LEIGH \* VACANT \* NEW DOOR FITTED \* FREEHOLD \* Located in an established residential area this single lock-up garage is freehold, fitted with a new up-and-over door and currently owner-occupied - therefore offered vacant possession upon completion. It is considered that the unit would suit either owner-occupiers or buy-to-let investors wishing to rent the unit out and is considered to have a potential rental income of up to £100 per calendar month. The garage is located a walk to Leigh Station and the Broadway and would be perfectly suited for Marine Estate and Highlands Estate residents.