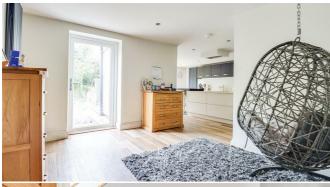

### Family/Breakfast Room

Double glazed door to rear, smooth ceiling with fitted spotlights, radiator, Karndean flooring, opening to:

### Kitchen

Range of German fitted wall and base units with Quartz worktops incorporating sink with mixer tap, integrated oven, integrated microwave, integrated induction hob with extractor fan above, integrated fridge freezer, integrated dishwasher, integrated wine cooler, breakfast bar with quartz work surfaces, double glazed Bi-fold doors to rear, smooth ceiling with fitted spotlights, radiators, Karndean flooring.