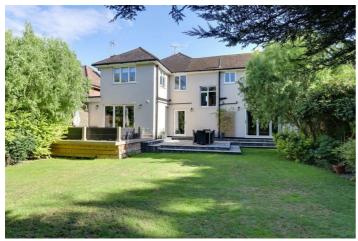

- Four bedrooms and three bathrooms
- In and out driveway and integral garage
- Beautiful established rear garden with raised patio and decking
- Welcoming entrance hallway and spacious first floor landing
- West Leigh School and Leigh Station and Belfairs Academy catchments

### **Garden Room**

Double glazed Bi-fold doors door to rear, coved cornicing to smooth ceiling with pendant lighting, radiator, carpeted flooring.