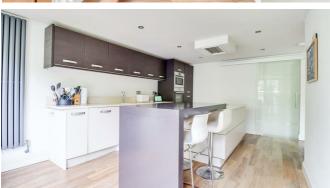

### Kitchen

Range of German fitted wall and base units with Quartz worktops incorporating sink with mixer tap, integrated oven, integrated microwave, integrated induction hob with extractor fan above, integrated fridge freezer, integrated dishwasher, integrated wine cooler, breakfast bar with quartz work surfaces, double glazed Bi-fold doors to rear, smooth ceiling with fitted spotlights, radiators, Karndean flooring.