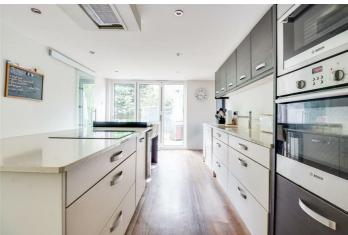

### Kitchen

Range of German fitted wall and base units with Quartz worktops incorporating sink with mixer tap, integrated oven, integrated microwave, integrated induction hob with extractor fan above, integrated fridge freezer, integrated dishwasher, integrated wine cooler, breakfast bar with quartz work surfaces, double glazed Bi-fold doors to rear, smooth ceiling with fitted spotlights, radiators, Karndean flooring.