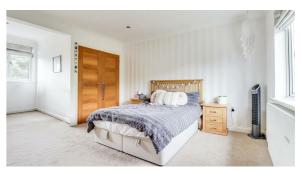

### **Bedroom One**

20' x 12'8 > 11'9

Double glazed window to front and rear, coved cornicing to smooth ceiling with fitted spotlights, walk-in wardrobe, radiator, carpeted flooring, door to:

### **En-Suite Shower Room**

Three piece suite comprising walk-in shower cubicle, floating wash hand basin on marble top with mixer tap and storage below, concealed cistern low level w/c, extractor fan, double glazed obscure window to rear, smooth ceiling with fitted spotlights, tiled walls, tiled flooring.