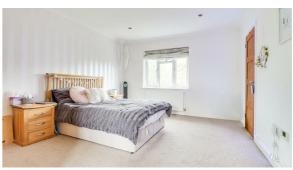

Double glazed window to front and rear, coved cornicing to smooth ceiling with pendant lighting, large walk-in wardrobe, radiator, carpeted flooring, door to:

Three piece suite comprising walk-in tiled shower cubicle, wall mounted wash hand basin set into vanity unit with mixer tap and storage below, concealed cistern low level w/c, extractor fan, smooth ceiling with fitted spotlights, part tiled walls, tiled flooring.