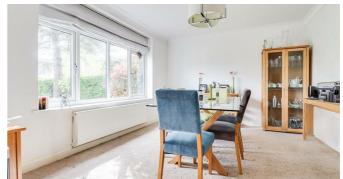

### **Dining Room**

Double glazed window to front, coved cornicing to smooth ceiling with pendant lighting, radiator, carpeted flooring.