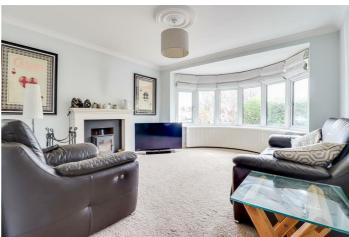

### Lounge

Double glazed bay window to front, coved cornicing to smooth ceiling with pendant lighting, feature fireplace with inset log burner, radiator, carpeted flooring.