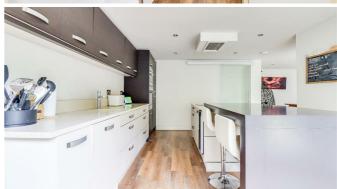

### Kitchen

Range of German fitted wall and base units with Quartz worktops incorporating sink with mixer tap, integrated oven, integrated microwave, integrated induction hob with extractor fan above, integrated fridge freezer, integrated dishwasher, integrated wine cooler, breakfast bar with quartz work surfaces, double glazed Bi-fold doors to rear, smooth ceiling with fitted spotlights, radiators, Karndean flooring.