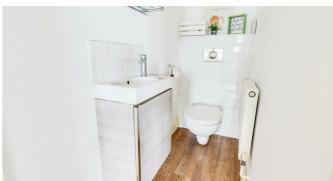

Two piece suite comprising wall mounted wash hand basin with mixer tap and storage below, concealed cistern low level w/c, coved cornicing to smooth ceiling with ceiling lighting. radiator, part tiled walls, Karndean flooring.