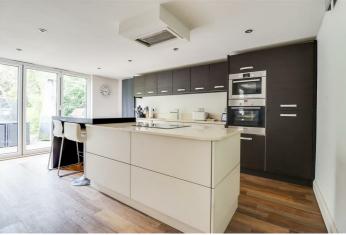

### Kitchen

Range of German fitted wall and base units with Quartz worktops incorporating sink with mixer tap, integrated oven, integrated microwave, integrated induction hob with extractor fan above, integrated fridge freezer, integrated dishwasher, integrated wine cooler, breakfast bar with quartz work surfaces, double glazed Bi-fold doors to rear, smooth ceiling with fitted spotlights, radiators, Karndean flooring.