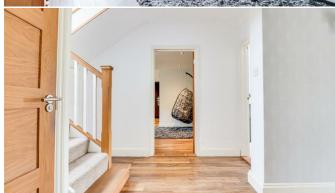

# First Floor Landing

Double glazed window to rear, coved cornicing to smooth ceiling with pendant lighting and fitted spotlights, loft access, radiator, carpeted flooring, door to: