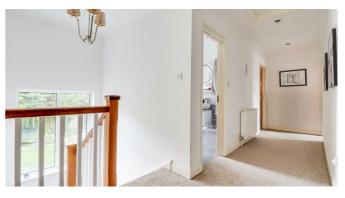

# First Floor Landing

Double glazed window to rear, coved cornicing to smooth ceiling with pendant lighting and fitted spotlights, loft access, radiator, carpeted flooring, door to: