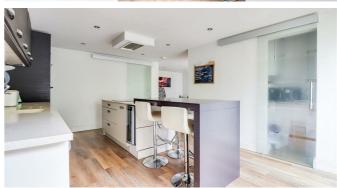

### Kitchen

Range of German fitted wall and base units with Quartz worktops incorporating sink with mixer tap, integrated oven, integrated microwave, integrated induction hob with extractor fan above, integrated fridge freezer, integrated dishwasher, integrated wine cooler, breakfast bar with quartz work surfaces, double glazed Bi-fold doors to rear, smooth ceiling with fitted spotlights, radiators, Karndean flooring.

### Family/Breakfast Room

Double glazed door to rear, smooth ceiling with fitted spotlights, radiator, Karndean flooring, opening to: