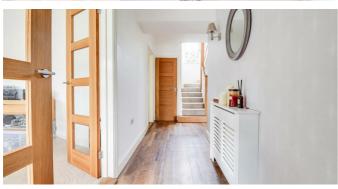

### Entrance Hallway

Entrance door into hallway comprising coved cornicing to smooth ceiling with fitted spotlights, stairs leading to first floor landing, radiator with cover, Karndean flooring, doors to: