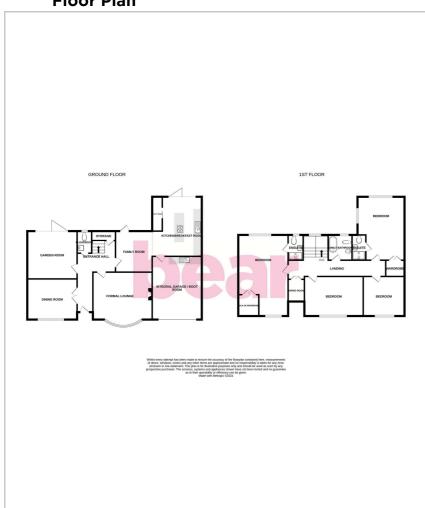

arpeted flooring, door to:

### **En-Suite Shower Room**

Three piece suite comprising walk-in shower cubicle, floating wash hand basin on marble top with mixer tap and storage below, concealed cistern low level w/c, extractor fan, double glazed obscure window to rear, smooth ceiling with fitted spotlights, tiled walls, tiled flooring.

Double glazed window to front and rear, coved cornicing to smooth ceiling with pendant lighting, large walk-in wardrobe, radiator, carpeted flooring, door to:

Three piece suite comprising walk-in tiled shower cubicle, wall mounted wash hand basin set into vanity unit with mixer tap and storage below, concealed cistern low level w/c, extractor fan, smooth ceiling with fitted spotlights, part tiled walls, tiled flooring.





















### Floor Plan









# Area Map



# Viewing

Please contact our Leigh-on-Sea Office on 01702 887 496 if you wish to arrange a viewing appointment for this property or require further information.

### **Energy Efficiency Graph**



These particulars, whilst believed to be accurate are set out as a general outline only for guidance and do not constitute any part of an offer or contract. Intending purchasers should not rely on them as statements of representation of fact, but must satisfy themselves by inspection or otherwise as to their accuracy. No person in this firms employment has the authority to make or give any representation or warranty in respect of the property.