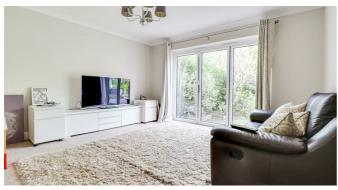

### **Garden Room**

Double glazed Bi-fold doors door to rear, coved cornicing to smooth ceiling with pendant lighting, radiator, carpeted flooring.