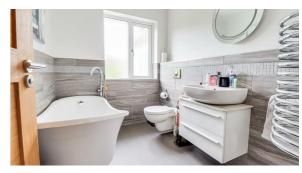

# **Family Bathroom**

Three piece suite comprising free standing bath with mixer tap and handheld shower attachment, floating wash hand basin set on marble top with mixer tap and storage below, concealed cistern low level w/c, extractor fane, chrome heated towel rail, double glazed obscure window to rear, coved cornicing to smooth ceiling with fitted spotlights, part tiled walls, tiled flooring.