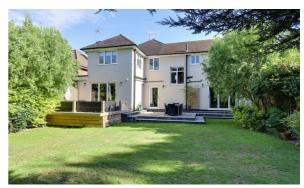

Commencing with slab paved seating area with steps down to lawn, mature shrubs and trees to boarder, wooden decking area to side, outside power and lighting, outside tap, external cupboard housing hot water tank, green house, two sheds with power and lighting, pond and rear end of garden