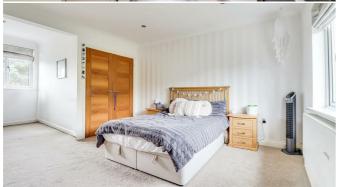

# **Bedroom One**

Double glazed window to front and rear, coved cornicing to smooth ceiling with fitted spotlights, walk-in wardrobe, radiator, carpeted flooring, door to:

Three piece suite comprising walk-in shower cubicle, floating wash hand basin on marble top with mixer tap and storage below, concealed cistern low level w/c, extractor fan, double glazed obscure window to rear, smooth ceiling with fitted spotlights, tiled walls, tiled flooring.

# **Bedroom Two**

Double glazed window to front and rear, coved cornicing to smooth ceiling with pendant lighting, large walk-in wardrobe, radiator, carpeted flooring, door to:

Three piece suite comprising walk-in tiled shower cubicle, wall mounted wash hand basin set into vanity unit with mixer tap and storage below, concealed cistern low level w/c, extractor fan, smooth ceiling with fitted spotlights, part tiled walls, tiled flooring.

# **Bedroom Three**

Double glazed window to front, coved cornicing to smooth ceiling with pendant lighting, radiator, carpeted flooring.

Double glazed window to front, coved cornicing to smooth ceiling with pendant lighting, radiator, carpeted flooring.