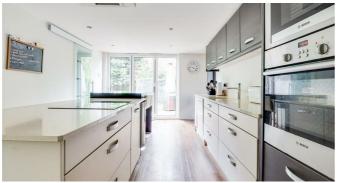

# Kitchen

17'2 x 11

Range of German fitted wall and base units with Quartz worktops incorporating sink with mixer tap, integrated oven, integrated microwave, integrated induction hob with extractor fan above, integrated fridge freezer, integrated dishwasher, integrated wine cooler, breakfast bar with quartz work surfaces, double glazed Bi-fold doors to rear, smooth ceiling with fitted spotlights, radiators, Karndean flooring.