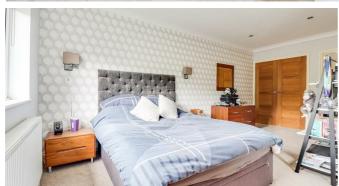

# **Bedroom One**

Double glazed window to front and rear, coved cornicing to smooth ceiling with fitted spotlights, walk-in wardrobe, radiator, carpeted flooring, door to:

Three piece suite comprising walk-in shower cubicle, floating wash hand basin on marble top with mixer tap and storage below, concealed cistern low level w/c, extractor fan, double glazed obscure window to rear, smooth ceiling with fitted spotlights, tiled walls, tiled flooring.

# **Bedroom Two**

Double glazed window to front and rear, coved cornicing to smooth ceiling with pendant lighting, large walk-in wardrobe, radiator, carpeted flooring, door to:

Three piece suite comprising walk-in tiled shower cubicle, wall mounted wash hand basin set into vanity unit with mixer tap and storage below, concealed cistern low level w/c, extractor fan, smooth ceiling with fitted spotlights, part tiled walls, tiled flooring.

# **Bedroom Three**

Double glazed window to front, coved cornicing to smooth ceiling with pendant lighting, radiator, carpeted flooring.

Double glazed window to front, coved cornicing to smooth ceiling with pendant lighting, radiator, carpeted flooring.