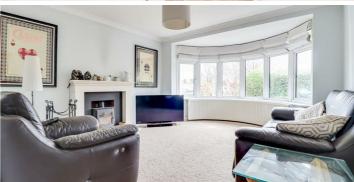

16' x 12'10

Double glazed bay window to front, coved cornicing to smooth ceiling with pendant lighting, feature fireplace with inset log burner, radiator, carpeted flooring.