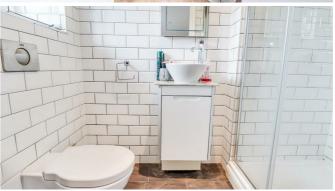

# **Bedroom One**

Double glazed window to front and rear, coved cornicing to smooth ceiling with fitted spotlights, walk-in wardrobe, radiator, carpeted flooring, door to:

Three piece suite comprising walk-in shower cubicle, floating wash hand basin on marble top with mixer tap and storage below, concealed cistern low level w/c, extractor fan, double glazed obscure window to rear, smooth ceiling with fitted spotlights, tiled walls, tiled flooring.

# **Bedroom Two**

Double glazed window to front and rear, coved cornicing to smooth ceiling with pendant lighting, large walk-in wardrobe, radiator, carpeted flooring, door to:

Three piece suite comprising walk-in tiled shower cubicle, wall mounted wash hand basin set into vanity unit with mixer tap and storage below, concealed cistern low level w/c, extractor fan, smooth ceiling with fitted spotlights, part tiled walls, tiled flooring.

# **Family Bathroom**

Three piece suite comprising free standing bath with mixer tap and handheld shower attachment, floating wash hand basin set on marble top with mixer tap and storage below, concealed cistern low level w/c, extractor fane, chrome heated towel rail, double glazed obscure window to rear, coved cornicing to smooth ceiling with fitted spotlights, part tiled walls, tiled flooring.