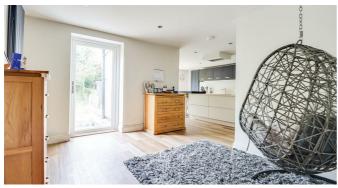

# Family/Breakfast Room

Double glazed door to rear, smooth ceiling with fitted spotlights, radiator, Karndean flooring, opening to: