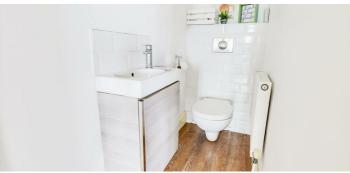

## Downstairs W/C

Two piece suite comprising wall mounted wash hand basin with mixer tap and storage below, concealed cistern low level w/c, coved cornicing to smooth ceiling with ceiling lighting, radiator, part tiled walls, Karndean flooring