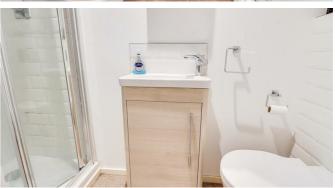

## Downstairs W/C

Two piece suite comprising wall mounted wash hand basin with mixer tap and storage below, concealed cistern low level w/c, coved cornicing to smooth ceiling with ceiling lighting, radiator, part tiled walls, Karndean flooring