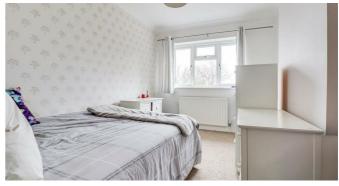

# **Bedroom Three**

Double glazed window to front, coved cornicing to smooth ceiling with pendant lighting, radiator, carpeted flooring.

Double glazed window to front, coved cornicing to smooth ceiling with pendant lighting, radiator, carpeted flooring.