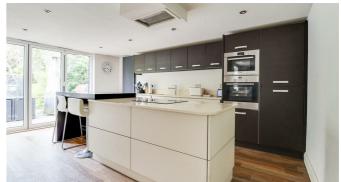

# Kitchen

17'2 x 11

Range of German fitted wall and base units with Quartz worktops incorporating sink with mixer tap, integrated oven, integrated microwave, integrated induction hob with extractor fan above, integrated fridge freezer, integrated dishwasher, integrated wine cooler, breakfast bar with quartz work surfaces, double glazed Bi-fold doors to rear, smooth ceiling with fitted spotlights, radiators, Karndean flooring.