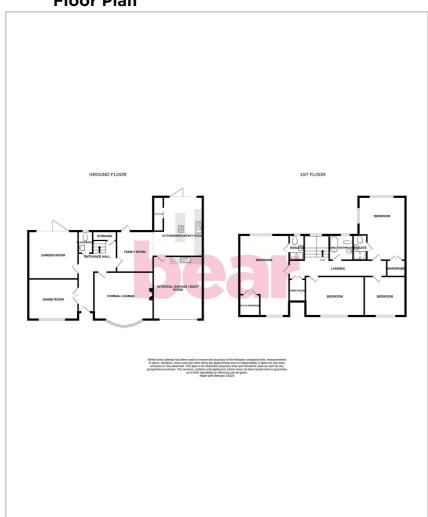

ith pendant lighting, radiator, carpeted flooring.

# **Family Bathroom**

Three piece suite comprising free standing bath with mixer tap and handheld shower attachment, floating wash hand basin set on marble top with mixer tap and storage below, concealed cistern low level w/c, extractor fane, chrome heated towel rail, double glazed obscure window to rear, coved cornicing to smooth ceiling with fitted spotlights, part tiled walls, tiled flooring.

Commencing with slab paved seating area with steps down to lawn, mature shrubs and trees to boarder, wooden decking area to side, outside power and lighting, outside tap, external cupboard housing hot water tank, green house, two sheds with power and lighting, pond and rear end of garden

# 1.5 Integral Garage





















# Floor Plan









# **Area Map**



# Viewing

Please contact our Leigh-on-Sea Office on 01702 887 496 if you wish to arrange a viewing appointment for this property or require further information.

# **Energy Efficiency Graph**



These particulars, whilst believed to be accurate are set out as a general outline only for guidance and do not constitute any part of an offer or contract. Intending purchasers should not rely on them as statements of representation of fact, but must satisfy themselves by inspection or otherwise as to their accuracy. No person in this firms employment has the authority to make or give any representation or warranty in respect of the property.