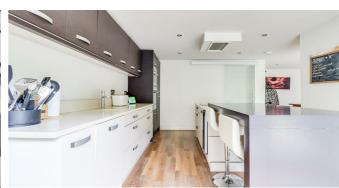

# Kitchen

17'2 x 11

Range of German fitted wall and base units with Quartz worktops incorporating sink with mixer tap, integrated oven, integrated microwave, integrated induction hob with extractor fan above, integrated fridge freezer, integrated dishwasher, integrated wine cooler, breakfast bar with quartz work surfaces, double glazed Bi-fold doors to rear, smooth ceiling with fitted spotlights, radiators, Karndean flooring.