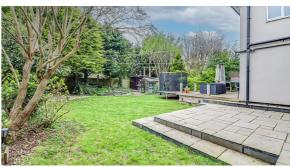

Commencing with slab paved seating area with steps down to lawn, mature shrubs and trees to boarder, wooden decking area to side, outside power and lighting, outside tap, external cupboard housing hot water tank, green house, two sheds with power and lighting, pond and rear end of garden