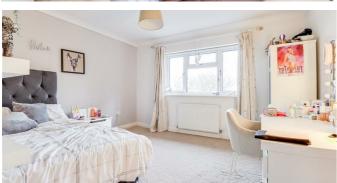

# **Bedroom One**

Double glazed window to front and rear, coved cornicing to smooth ceiling with fitted spotlights, walk-in wardrobe, radiator, carpeted flooring, door to:

Three piece suite comprising walk-in shower cubicle, floating wash hand basin on marble top with mixer tap and storage below, concealed cistern low level w/c, extractor fan, double glazed obscure window to rear, smooth ceiling with fitted spotlights, tiled walls, tiled flooring.

# **Bedroom Two**

Double glazed window to front and rear, coved cornicing to smooth ceiling with pendant lighting, large walk-in wardrobe, radiator, carpeted flooring, door to:

Three piece suite comprising walk-in tiled shower cubicle, wall mounted wash hand basin set into vanity unit with mixer tap and storage below, concealed cistern low level w/c, extractor fan, smooth ceiling with fitted spotlights, part tiled walls, tiled flooring.