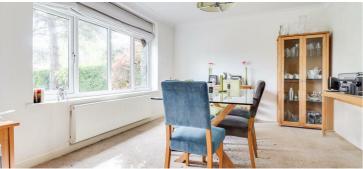

# **Dining Room**

Double glazed window to front, coved cornicing to smooth ceiling with pendant lighting, radiator, carpeted flooring.

Double glazed Bi-fold doors door to rear, coved cornicing to smooth ceiling with pendant lighting, radiator, carpeted flooring.