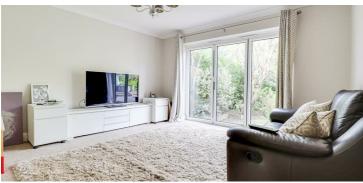

16' x 12'10

Double glazed bay window to front, coved cornicing to smooth ceiling with pendant lighting, feature fireplace with inset log burner, radiator, carpeted flooring.