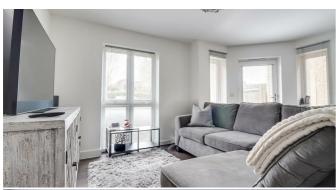

# Kitchen/Lounge/Diner

Smooth ceiling, smoke detector, extractor fan, modern kitchen comprising of wall land base level gloss units, with a rolled edge laminate worktop, 1.5 inset sink and drainer, cupboard housing a wall mounted boiler, integrated fridge freezer on a 70/30 split, integrated Neff oven with a four Neff electric hob with an extractor fan above, integrated Neff dishwasher, integrated washing machine, laminate flooring, two radiators, double glazed flooring to the side aspects, double glazed window to the front, double glazed door to the front corner of building leading out to a patio.