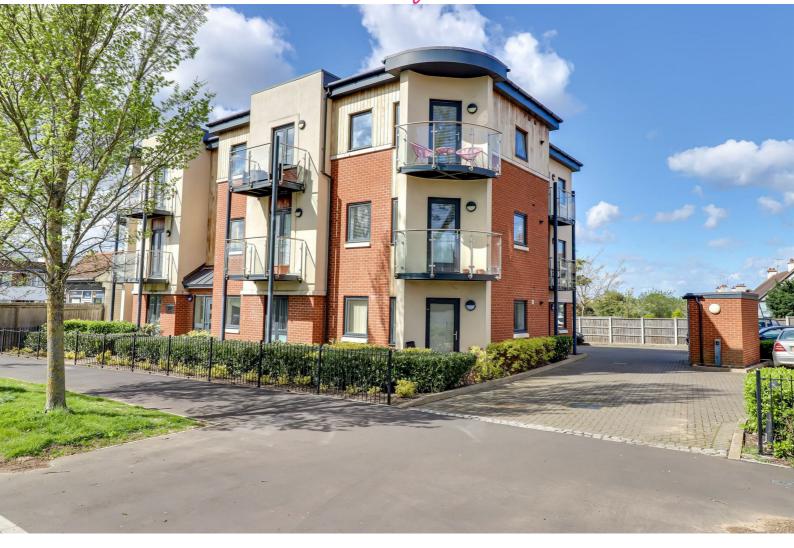

# CEAF Estate Agents

\* £260,000- £280,000 \* GROUND FLOOR MODERN FLAT \* STUNNING KITCHEN LOUNGE DINER \* LONG LEASE \* A superb flat that offers modern, bright and spacious accommodation throughout and boasting two good size bedrooms, a generously sized four piece bathroom and an open plan kitchen lounge diner. The kitchen area has the advantages of a contemporary fully fitted units with integrated 'Neff' appliances. The exterior offers a delightful communal garden to the rear of the building, allocated parking and bin and bike storage. Located on the London Road, Leigh-on-Sea amongst fantastic amenities, this flat is walking distance to Chalkwell Station, Park and Beachfront. Leigh Broadways shopping facilities, the Old Town and Blenheim Park are also close by.

# **London Road**

Leigh-On-Sea

£260,000

Price Guide