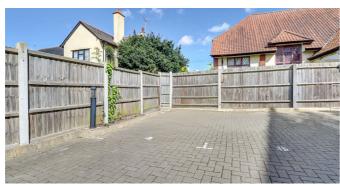

Wall mounted post-boxes, door to inner hallway where there is carpeted communal stairs to first floor. Ground floor rear access to communal garden, bin storage area and car park.

**'T' Shaped Hallway**Smooth ceiling with a pendant light and smoke alarm, entry phone system, storage cupboards, radiator, carpet.

Communal garden, bin storage and car park including allocated parking and visitor parking.

**Agents Note:**The residents of the block are currently arranging the right to manage which will drastically reduce the current maintenance and management charges.