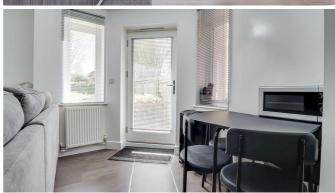

# Kitchen/Lounge/Diner

Smooth ceiling, smoke detector, extractor fan, modern kitchen comprising of wall land base level gloss units, with a rolled edge laminate worktop, 1.5 inset sink and drainer, cupboard housing a wall mounted boiler, integrated fridge freezer on a 70/30 split, integrated Neff oven with a four Neff electric hob with an extractor fan above, integrated Neff dishwasher, integrated washing machine, laminate flooring, two radiators, double glazed flooring to the side aspects, double glazed window to the front, double glazed door to the front corner of building leading out to a patio.