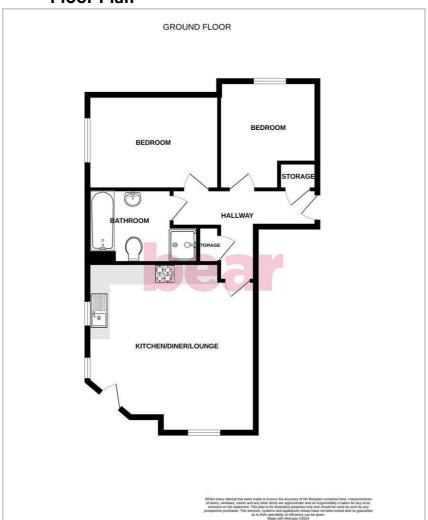

# Floor Plan

### **Bedroom One**

## **Bedroom Two**

Double glazed window to the rear, smooth ceiling with a pendant light, radiator, carpet.

### **Bathroom**

10'5" > 7'6" x 7'0"

Obscure double-glazed window to the side, modern four-piece suite comprising of a paneled bath, with a shower attachment, wall hung wash basin, wall hung wash basin, double walk-in shower, part tiled walls, tiled flooring, shaver socket.

# Kitchen/Lounge/Diner

Smooth ceiling, smoke detector, extractor fan, modern kitchen comprising of wall land base level gloss units, with a rolled edge laminate worktop, 1.5 inset sink and drainer, cupboard housing a wall mounted boiler, integrated fridge freezer on a 70/30 split, integrated Neff oven with a four Neff electric hob with an extractor fan above, integrated Neff dishwasher, integrated washing machine, laminate flooring, two radiators, double glazed flooring to the side aspects, double glazed window to the front, double glazed door to the front corner of building leading out to a patio.