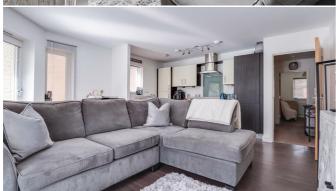

# Kitchen/Lounge/Diner

Smooth ceiling, smoke detector, extractor fan, modern kitchen comprising of wall land base level gloss units, with a rolled edge laminate worktop, 1.5 inset sink and drainer, cupboard housing a wall mounted boiler, integrated fridge freezer on a 70/30 split, integrated Neff oven with a four Neff electric hob with an extractor fan above, integrated Neff dishwasher, integrated washing machine, laminate flooring, two radiators, double glazed flooring to the side aspects, double glazed window to the front, double glazed door to the front corner of building leading out to a patio.