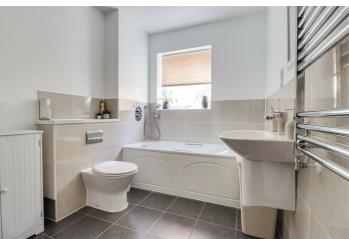

### **Bathroom**

10'5" > 7'6" x 7'0"

Obscure double-glazed window to the side, modern four-piece suite comprising of a paneled bath, with a shower attachment, wall hung wash basin, wall hung wash basin, double walk-in shower, part tiled walls, tiled flooring, shaver socket.