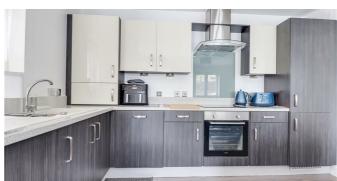

# Kitchen/Lounge/Diner

Smooth ceiling, smoke detector, extractor fan, modern kitchen comprising of wall land base level gloss units, with a rolled edge laminate worktop, 1.5 inset sink and drainer, cupboard housing a wall mounted boiler, integrated fridge freezer on a 70/30 split, integrated Neff oven with a four Neff electric hob with an extractor fan above, integrated Neff dishwasher, integrated washing machine, laminate flooring, two radiators, double glazed flooring to the side aspects, double glazed window to the front, double glazed door to the front corner of building leading out to a patio.