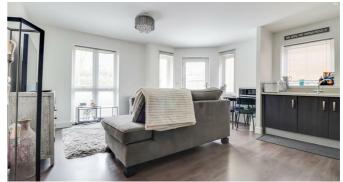

# Kitchen/Lounge/Diner

Smooth ceiling, smoke detector, extractor fan, modern kitchen comprising of wall land base level gloss units, with a rolled edge laminate worktop, 1.5 inset sink and drainer, cupboard housing a wall mounted boiler, integrated fridge freezer on a 70/30 split, integrated Neff oven with a four Neff electric hob with an extractor fan above, integrated Neff dishwasher, integrated washing machine, laminate flooring, two radiators, double glazed flooring to the side aspects, double glazed window to the front, double glazed door to the front corner of building leading out to a patio.