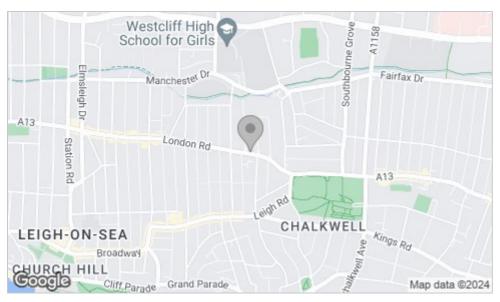

# **London Road**

Situated along the London Road you will find yourself surrounded by many amazing local amenities. You will find yourself being a stone's throw from Chalkwell Park, an 8 minute walk from Leigh Broadway, a short walk from Chalkwell Beach and a 13 minute walk from Chalkwell Station where you can catch the C2C line into London Fenchurch Street within an hour.

# Area Map