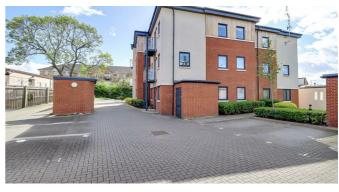

Wall mounted post-boxes, door to inner hallway where there is carpeted communal stairs to first floor. Ground floor rear access to communal garden, bin storage area and car park.

**'T' Shaped Hallway**Smooth ceiling with a pendant light and smoke alarm, entry phone system, storage cupboards, radiator, carpet.

Communal garden, bin storage and car park including allocated parking and visitor parking.

**Agents Note:**The residents of the block are currently arranging the right to manage which will drastically reduce the current maintenance and management charges.