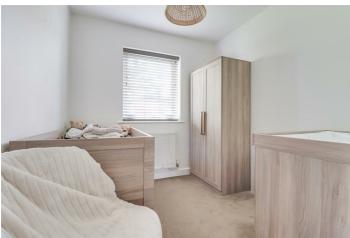

## **Bedroom Two**

Double glazed window to the rear, smooth ceiling with a pendant light, radiator, carpet.