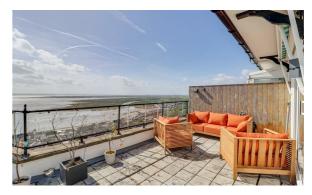

### **Private South Facing Terrace**

Stunning terrace of a great size with ample room for large dining table, loungers, sitting area & bbq. Beautiful 180-degree south-facing outlook, fitted sun blinds, outside tap, tiled floor.