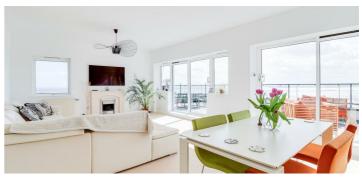

### Lounge-Diner

Two sets of UPVC double glazed patio doors leading out to the terrace with adjacent UPVC double glazed window to side aspect, stunning estuary views and views over Leigh Library Gardens towards St Clements Church, feature stone fireplace with inset electric fire, four radiators, four wall light points, coving, skirting, radiator, carpet.