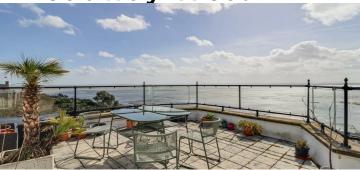

### **Private South Facing Terrace**

Stunning terrace of a great size with ample room for large dining table, loungers, sitting area & bbq. Beautiful 180-degree south-facing outlook, fitted sun blinds, outside tap, tiled floor.