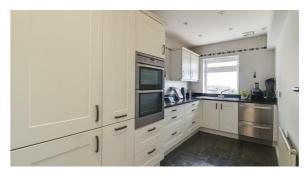

# Kitchen

UPVC double glazed window to side aspect, luxury range of shaker style base and eye-level units with a mixture of deep drawers, cupboards, fitted larder, integrated appliances including double electric oven, induction hob, fridge/freezer & drawer style dishwasher, square edge granite worktops with matching upstands and one and a quarter bowl stainless steel sink unit with mixer tap and matching drainer, fully tiled walls, ceiling spotlights, extractor fan, coving, skirting, radiator, tiled flooring.