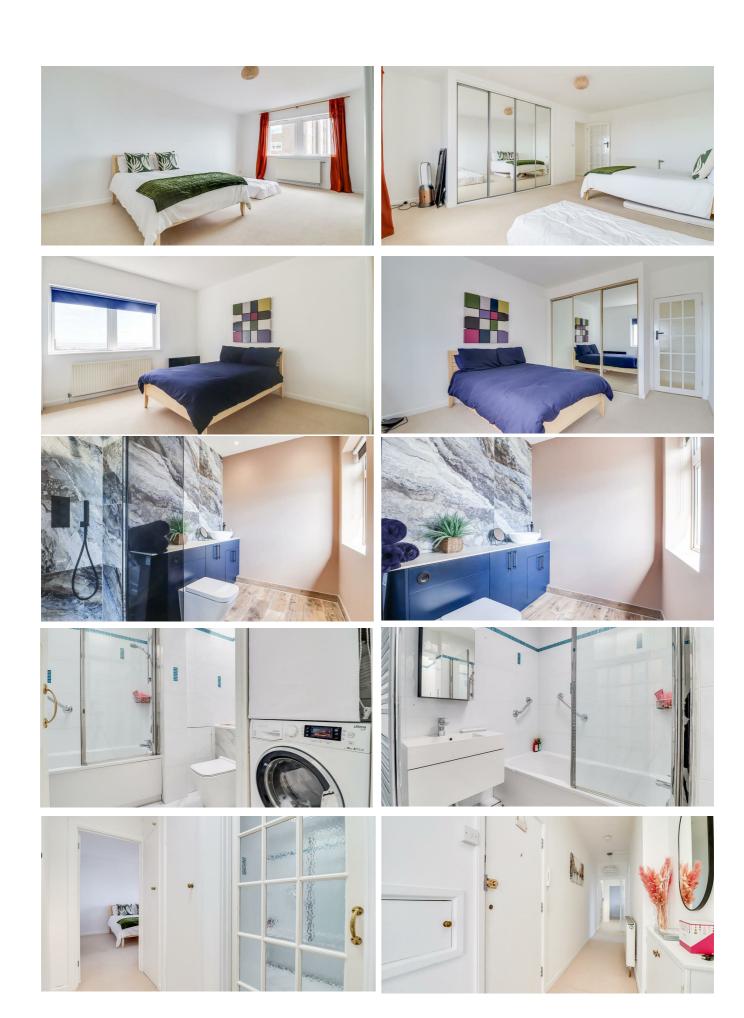

### **Master Bedroom**

Large UPVC double glazed window to side with far-reaching views, a range of mirrored built-in wardrobes, two radiators, coving, skirting, radiator. carpet.

### **Three-Piece Family Bathroom**

Two skylights, white bathroom suite comprising of; panelled bath with mixer tap with shower over & glass screen, low-level w/c with hidden cistern, wash hand basin in vanity unit and mixer tap, cupboard below, fitted mirror & lighting, built-in cupboard with space for washing machine and tumble dryer, fully tiled walls, heated towel rail, extractor fan, coving, skirting, tiled flooring.

## Bedroom Two

UPVC double glazed window to side with far-reaching views, range of mirror wardrobes, radiator, wall light point, coving, skirting, carpet, door to:

### **En-Suite Shower Room**

9'10 x 6'7

UPVC double glazed window to side aspect, luxury suite comprising of double shower cubicle, low-level w/c with concealed cistern, vanity unit wash basin with mixer tap, fully tiled walls, heated towel rail, ceiling spotlights, coving, skirting, floor tiling.