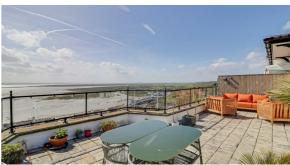

### **Private South Facing Terrace**

Stunning terrace of a great size with ample room for large dining table, loungers, sitting area & bbq. Beautiful 180-degree south-facing outlook, fitted sun blinds, outside tap, tiled floor.

### Lounge-Diner

Two sets of UPVC double glazed patio doors leading out to the terrace with adjacent UPVC double glazed window to side aspect, stunning estuary views and views over Leigh Library Gardens towards St Clements Church, feature stone fireplace with inset electric fire, four radiators, four wall light points, coving, skirting, radiator, carpet.