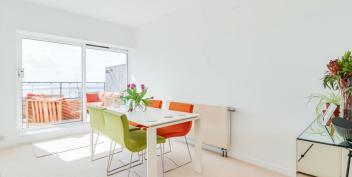

### Lounge-Diner

Two sets of UPVC double glazed patio doors leading out to the terrace with adjacent UPVC double glazed window to side aspect, stunning estuary views and views over Leigh Library Gardens towards St Clements Church, feature stone fireplace with inset electric fire, four radiators, four wall light points, coving, skirting, radiator, carpet.

### **Private South Facing Terrace**

Stunning terrace of a great size with ample room for large dining table, loungers, sitting area & bbq. Beautiful 180-degree south-facing outlook, fitted sun blinds, outside tap, tiled floor.