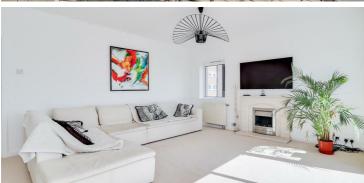

### Lounge-Diner

Two sets of UPVC double glazed patio doors leading out to the terrace with adjacent UPVC double glazed window to side aspect, stunning estuary views and views over Leigh Library Gardens towards St Clements Church, feature stone fireplace with inset electric fire, four radiators, four wall light points, coving, skirting, radiator, carpet.