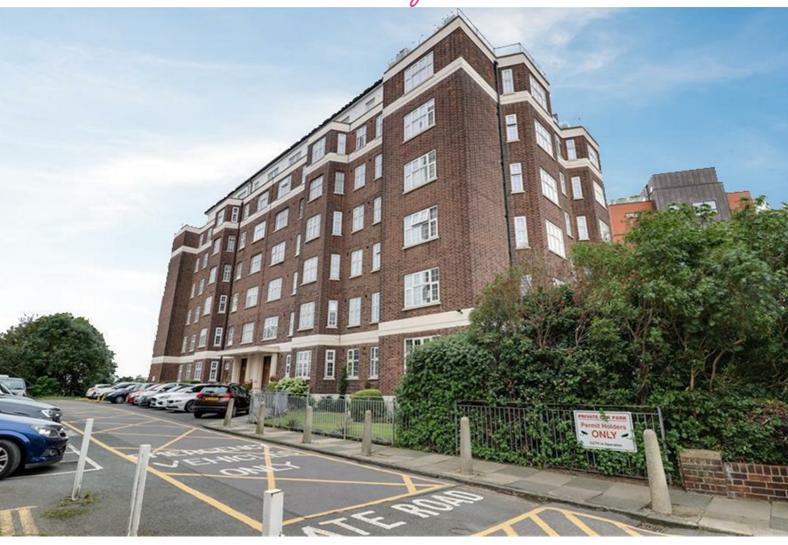

# **Broadway West**

Leigh-On-Sea £900,000

**Broadway West** 

### Frontage

Access to underground allocated parking, shared parking to front, communal entrance door and intercom system leading to

### **Communal Entrance Hallway**

Art-deco style entrance hall with stairs and lifts to all floors, coving, skirting, radiator, a private 2m X 1m cupboard on top floor landing.

Skylight, radiator, built-in cupboards, intercom system, coving, skirting, radiator.