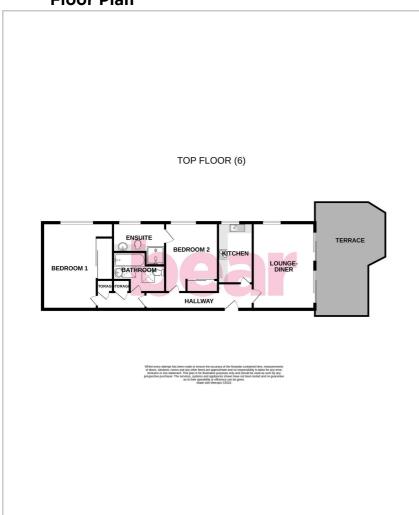

ng, tiled flooring.

## Bedroom Two

UPVC double glazed window to side with far-reaching views, range of mirror wardrobes, radiator, wall light point, coving, skirting, carpet, door to:

### **En-Suite Shower Room**

9'10 x 6'7

UPVC double glazed window to side aspect, luxury suite comprising of double shower cubicle, low-level w/c with concealed cistern, vanity unit wash basin with mixer tap, fully tiled walls, heated towel rail, ceiling spotlights, coving, skirting, floor tiling.

There are well tended communal gardens to the front & rear of the block with shared parking to the front.

There is a single secure parking space to the basement of the building with direct lift access. There is also a secure designated private storage area for the apartment in the basement.



## Floor Plan









## Area Map



# Viewing

Please contact our Leigh-on-Sea Office on 01702 887 496 if you wish to arrange a viewing appointment for this property or require further information.

### **Energy Efficiency Graph**



These particulars, whilst believed to be accurate are set out as a general outline only for guidance and do not constitute any part of an offer or contract. Intending purchasers should not rely on them as statements of representation of fact, but must satisfy themselves by inspection or otherwise as to their accuracy. No person in this firms employment has the authority to make or give any representation or warranty in respect of the property.