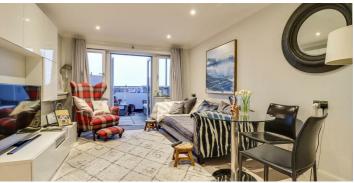

### **Kitchen-Reception Room**

20'5" x 10'11

UPVC double glazed windows and french doors for private balcony access, two radiators, spotlighting, wall-mounted fitted storage cupboards to remain, skirting, carpet. Modern grey gloss kitchen units both wall mounted and base level comprising; eye level Neff oven and separate built-in microwave oven, four ring burner Neff induction hob with hidden extractor fan over, integrated fridge/freezer, integrated slimline Neff dishwasher, integrated larger style cupboard, highline integrated cupboards for extra storage, pull out corner drawer as well as pan drawers, stainless steel inset sink with chrome mixer tap, granite worktops with routed drainer and granite splashbacks, spotlighting, LED lighting within cupboard handles as well as downlights for wall mounted cupboards, floor tiling.

Obscured glass balustrades with chrome handrail, tiled flooring, ample space for seating, storage box on balcony to remain.