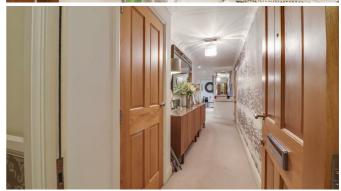

### **Private Entrance Hallway**

28'10" x 4'8'

Storage cupboard with fuse board and electric meters as well as a coat and shoe store, a further double door utility-cupboard with space for a stacked washer/dryer and shelving with hanging space (this cupboard is floor tiled), coving, skirting, radiator, carpet, doors to all rooms.

### Additional Build Extras/Agents Notes:

LED cupboard lighting in the kitchen, highline kitchen cupboards, built-in extractor fan with hidden cupboard above, pull-out corner drawers and pan drawers. Bedrooms have extensive fitted wardrobes with integral built-in drawers and hanging spaces, built-in dressing unit in bedroom one as well as wardrobes with similar inserts, quality carpet over and above the original build spec. throughout the apartment, Harlequin wallpaper in the hallway, TV in the master bedroom to remain. Careline alarm service.