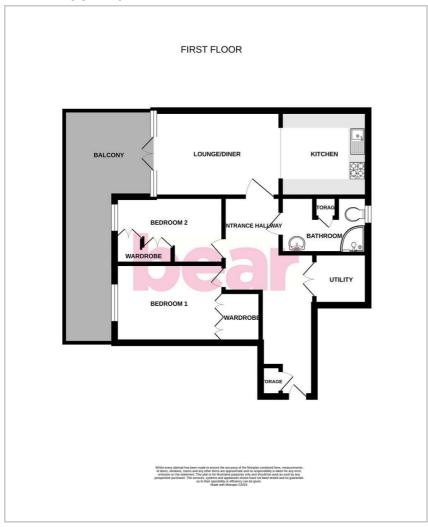

# Floor Plan

### **Private Entrance Hallway**

28'10" x 4'8'

Storage cupboard with fuse board and electric meters as well as a coat and shoe store, a further double door utility-cupboard with space for a stacked washer/dryer and shelving with hanging space (this cupboard is floor tiled), coving, skirting, radiator, carpet, doors to all rooms.

### **Master Bedroom**

15'0" x 8'10'

UPVC double glazed windows to side aspect, built-in wardrobes and built-in dresser unit, power points and USB phone charger socket, radiator, spotlighting, wall lighting, skirting, carpet.

### **Bedroom Two**

UPVC double glazed window to side aspect, power sockets, USB phone charging point, fitted wardrobes, spotlighting, coving, radiator, skirting, carpet.

7'0" x 6'0'

Obscured UPVC double glazed window to rear aspect, walk-in shower cubicle, low-level w/c, wall-mounted mirrored cupboard, storage cupboard, chrome towel radiator, wall-mounted vanity unit with wash basin and chrome mixer tap, floor to ceiling wall tiles spotlighting, extractor fan, floor tiling.