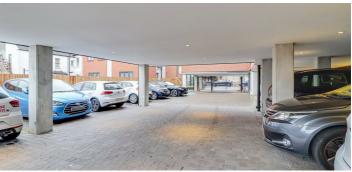

### Secure Gated Parking

Ample shared undercover and gated parking, buggy charging points, door leading to the communal entrance as well as a front door via the roadside

Lounge with tea-making facilities/kitchenette, w/c, lifts to all floors as well as stairs, private front door to the property on the first floor