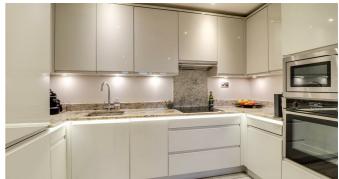

### **Kitchen-Reception Room**

20'5" x 10'11

UPVC double glazed windows and french doors for private balcony access, two radiators, spotlighting, wall-mounted fitted storage cupboards to remain, skirting, carpet. Modern grey gloss kitchen units both wall mounted and base level comprising; eye level Neff oven and separate built-in microwave oven, four ring burner Neff induction hob with hidden extractor fan over, integrated fridge/freezer, integrated slimline Neff dishwasher, integrated larger style cupboard, highline integrated cupboards for extra storage, pull out corner drawer as well as pan drawers, stainless steel inset sink with chrome mixer tap, granite worktops with routed drainer and granite splashbacks, spotlighting, LED lighting within cupboard handles as well as downlights for wall mounted cupboards, floor tiling.