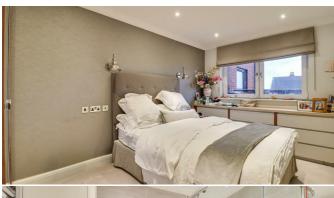

### **Master Bedroom**

15'0" x 8'10'

UPVC double glazed windows to side aspect, built-in wardrobes and built-in dresser unit, power points and USB phone charger socket, radiator, spotlighting, wall lighting, skirting, carpet.