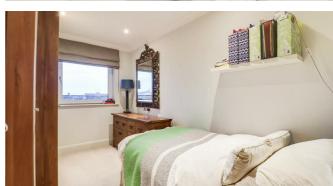

### **Master Bedroom**

15'0" x 8'10'

UPVC double glazed windows to side aspect, built-in wardrobes and built-in dresser unit, power points and USB phone charger socket, radiator, spotlighting, wall lighting, skirting, carpet.

### **Bedroom Two**

UPVC double glazed window to side aspect, power sockets, USB phone charging point, fitted wardrobes, spotlighting, coving, radiator, skirting, carpet.

7'0" x 6'0'

Obscured UPVC double glazed window to rear aspect, walk-in shower cubicle, low-level w/c, wall-mounted mirrored cupboard, storage cupboard, chrome towel radiator, wall-mounted vanity unit with wash basin and chrome mixer tap, floor to ceiling wall tiles spotlighting, extractor fan, floor tiling.