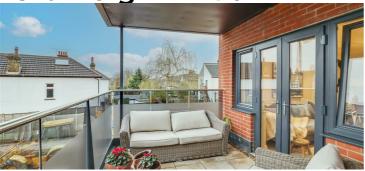

Obscured glass balustrades with chrome handrail, tiled flooring, ample space for seating, storage box on balcony to remain.