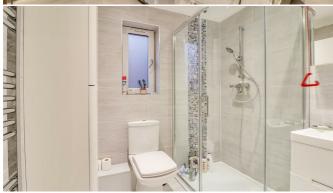

### **Bedroom Two**

UPVC double glazed window to side aspect, power sockets, USB phone charging point, fitted wardrobes, spotlighting, coving, radiator, skirting, carpet.

7'0" x 6'0'

Obscured UPVC double glazed window to rear aspect, walk-in shower cubicle, low-level w/c, wall-mounted mirrored cupboard, storage cupboard, chrome towel radiator, wall-mounted vanity unit with wash basin and chrome mixer tap, floor to ceiling wall tiles spotlighting, extractor fan, floor tiling.