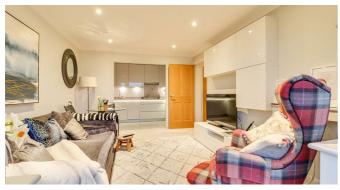

### **Kitchen-Reception Room**

20'5" x 10'11

UPVC double glazed windows and french doors for private balcony access, two radiators, spotlighting, wall-mounted fitted storage cupboards to remain, skirting, carpet. Modern grey gloss kitchen units both wall mounted and base level comprising; eye level Neff oven and separate built-in microwave oven, four ring burner Neff induction hob with hidden extractor fan over, integrated fridge/freezer, integrated slimline Neff dishwasher, integrated larger style cupboard, highline integrated cupboards for extra storage, pull out corner drawer as well as pan drawers, stainless steel inset sink with chrome mixer tap, granite worktops with routed drainer and granite splashbacks, spotlighting, LED lighting within cupboard handles as well as downlights for wall mounted cupboards, floor tiling.