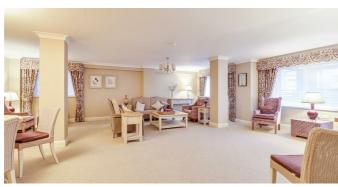

### **Kitchen-Reception Room**

20'5" x 10'11

UPVC double glazed windows and french doors for private balcony access, two radiators, spotlighting, wall-mounted fitted storage cupboards to remain, skirting, carpet. Modern grey gloss kitchen units both wall mounted and base level comprising; eye level Neff oven and separate built-in microwave oven, four ring burner Neff induction hob with hidden extractor fan over, integrated fridge/freezer, integrated slimline Neff dishwasher, integrated larger style cupboard, highline integrated cupboards for extra storage, pull out corner drawer as well as pan drawers, stainless steel inset sink with chrome mixer tap, granite worktops with routed drainer and granite splashbacks, spotlighting, LED lighting within cupboard handles as well as downlights for wall mounted cupboards, floor tiling.