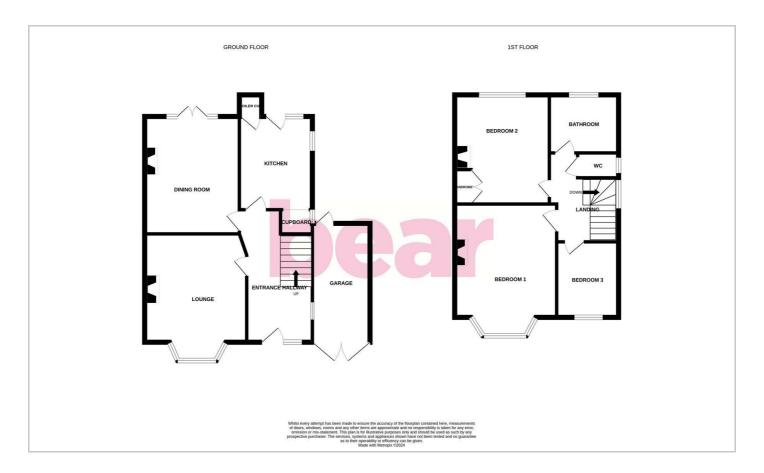

e close by
- Leigh North Street Primary School Catchment

### Station Road

Leigh-on-Sea

£450,000

Price Guide









## **Station Road**





#### **Frontage**

Front garden area with a path leading to the entrance door, driveway for one vehicle, access to garage, access

#### **Entrance Hallway**

16'11" x 6'2"

#### Lounge

16'7" into the bay x 13'10"

#### **Dining Room**

14'9" x 11'8"

#### Kitchen

10'5" x 8'3"

#### **Pantry Cupboard**

3'6" x 2'9"

# **Boiler Cupboard** 3'7" × 3'3"

#### **Bedroom One**

17'1" × 12'11"

#### **Bedroom Two**

14'2" x 12'2"

#### **Bedroom Three**

8′10″ x 7′5″

#### **Bathroom**

8'0" × 7'6"

#### Separate W/C

5'4" x 2'7"

#### **Rear Garden**

Approximately 80ft x 30ft

#### **Attached Garage**

16'5" × 7'11"

















#### Floor Plan



#### Area Map



#### **Viewing**

Please contact our Leigh-on-Sea Office on 01702 887 496 if you wish to arrange a viewing appointment for this property or require further information.

#### **Energy Efficiency Graph**



These particulars, whilst believed to be accurate are set out as a general outline only for guidance and do not constitute any part of an offer or contract. Intending purchasers should not rely on them as statements of representation of fact, but must satisfy themselves by inspection or otherwise as to their accuracy. No person in this firms employment has the authority to make or give any representation or warranty in respect of the property.