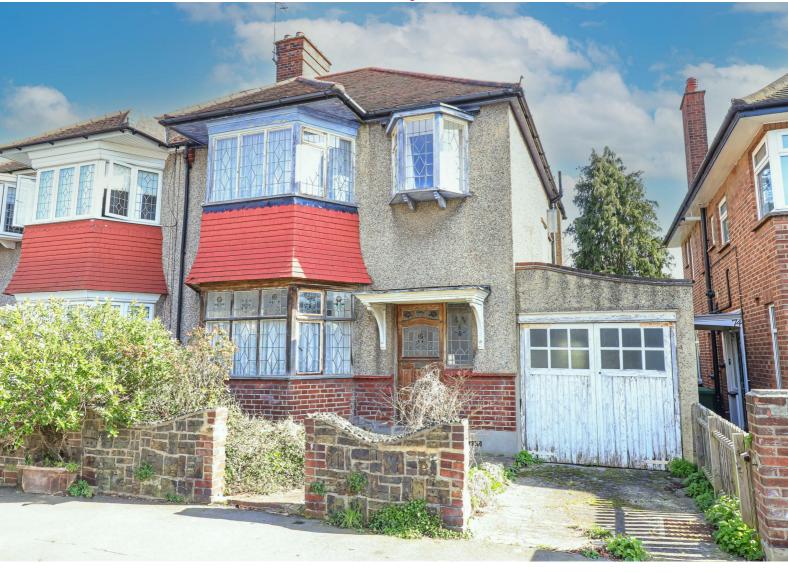

# OEaF Estate Agents

\* £450,000- £500,000 \* HUGE POTENTIAL TO EXTEND INTO SUBSTANCIAL 4 BEDROOM HOUSE STP \* APPROX 80' REAR GARDEN \* TWO RECEPTION ROOMS \* A character three good sized bedroom house that has exciting potential to become a much larger home utilising the generous loft space and the 80' x 30' rear garden. There is also a driveway and an attached garage. Located South of the London Road, this property is on the doorstep to Leigh Broadway, Waitrose Supermarket and Belfairs Woods and Gold Course. This house also falls within catchment for Leigh North Street Primary School and is within walking distance to Westcliff Grammar School for Boys and Girls.

#### **Frontage**

Front garden area with a path leading to the entrance door, driveway for one vehicle, access to garage, access

#### **Attached Garage**

16'5" × 7'11"