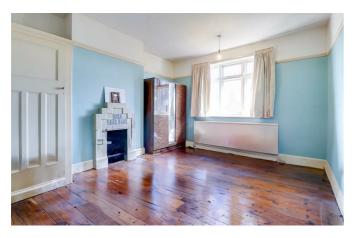

#### **Bedroom One**

17'1" × 12'11"

#### **Bedroom Two**

14'2" x 12'2"

#### **Bedroom Three**

8′10″ x 7′5″