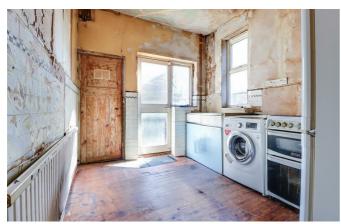

#### Kitchen

10'5" x 8'3"

#### **Pantry Cupboard**

3'6" x 2'9"

# **Boiler Cupboard** 3'7" × 3'3"