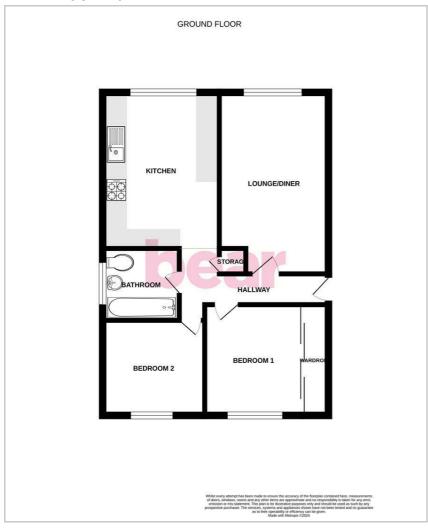

## Floor Plan

Storage cupboard, coving, skirting, wooden flooring.

#### Lounge-Diner

15'10" x 11'0'

UPVC double glazed window with bespoke shutter blinds to front aspect, coving, radiator, skirting, wooden flooring.

# Kitchen

NIX. Plais 12'5" x 710"

UPVC double glazed window with bespoke shutter blinds to front aspect, modern gloss shaker style kitchen units both wall-mounted and base level comprising; sink and drainer with mixer tap, four ring burner induction hob with integrated extractor fan and integrated double oven and grill, (free-standing appliances open to negotiation), laminate worktops with splashbacks, boiler, radiator, coving, skirting, wooden flooring.

#### **Master Bedroom**

135" x 1011"

UPVC double glazed windows with bespoke shutter blinds to rear aspect, free-standing wardrobes (open to negotiation), coving, radiator, skirting, wooden flooring.

#### **Bedroom Two**

12'0" x 8'0"

UPVC double glazed window with bespoke shutter blinds to rear aspect, coving, two radiators, skirting, wooden flooring.

# Three-Piece Shower Room $7'10" \times 4'10"$

Obscured UPVC double glazed window with bespoke shutter blinds to side aspect, double shower with drencher head and secondary shower attachment, extractor fan, wall-mounted vanity unit with wash basin and chrome mixer tap, low-level w/c, floor to ceiling wall tiling, wall mounted cupboard, spotlighting and tiled flooring.