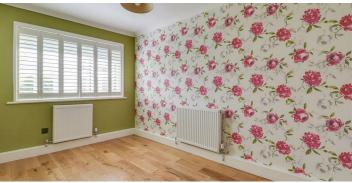

#### Lounge-Diner

15'10" x 11'0'

UPVC double glazed window with bespoke shutter blinds to front aspect, coving, radiator, skirting, wooden flooring.

# Kitchen

NIX. Plais 12'5" x 710"

UPVC double glazed window with bespoke shutter blinds to front aspect, modern gloss shaker style kitchen units both wall-mounted and base level comprising; sink and drainer with mixer tap, four ring burner induction hob with integrated extractor fan and integrated double oven and grill, (free-standing appliances open to negotiation), laminate worktops with splashbacks, boiler, radiator, coving, skirting, wooden flooring.