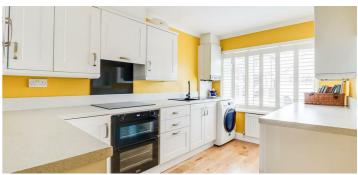

# Kitchen

NIX. Plais 12'5" x 710"

UPVC double glazed window with bespoke shutter blinds to front aspect, modern gloss shaker style kitchen units both wall-mounted and base level comprising; sink and drainer with mixer tap, four ring burner induction hob with integrated extractor fan and integrated double oven and grill, (free-standing appliances open to negotiation), laminate worktops with splashbacks, boiler, radiator, coving, skirting, wooden flooring.