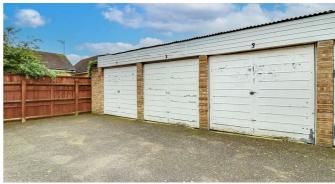

#### **Garage and Parking**

Private single garage with an up and over door, shared parking to the rear on hardstanding and 'drop-off' parking to the front.

In and out front driveway for 'drop-off' parking and shared parking to the rear with access to the single garage. Planting borders and access to communal garden.

#### **Agents Notes**

Garage number 3 belongs to this property.