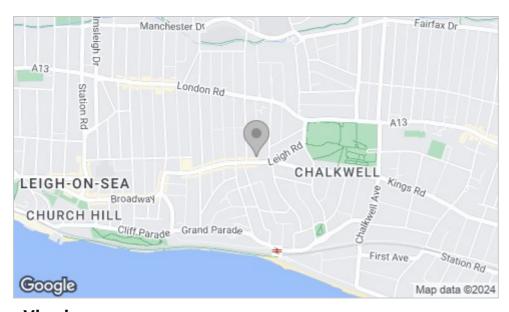

free-standing wardrobes (open to negotiation), coving, radiator, skirting, wooden flooring.

#### **Bedroom Two**

12'0" x 8'0"

UPVC double glazed window with bespoke shutter blinds to rear aspect, coving, two radiators, skirting, wooden flooring.

# Three-Piece Shower Room $7'10" \times 4'10"$

Obscured UPVC double glazed window with bespoke shutter blinds to side aspect, double shower with drencher head and secondary shower attachment, extractor fan, wall-mounted vanity unit with wash basin and chrome mixer tap, low-level w/c, floor to ceiling wall tiling, wall mounted cupboard, spotlighting and tiled flooring.

#### **Communal Garden**

Mostly laid to lawn with planting borders.

#### **Agents Notes**

Garage number 3 belongs to this property.











## Floor Plan



## Area Map



# Viewing

Please contact our Leigh-on-Sea Office on 01702 887 496 if you wish to arrange a viewing appointment for this property or require further information.

#### **Energy Efficiency Graph**



These particulars, whilst believed to be accurate are set out as a general outline only for guidance and do not constitute any part of an offer or contract. Intending purchasers should not rely on them as statements of representation of fact, but must satisfy themselves by inspection or otherwise as to their accuracy. No person in this firms employment has the authority to make or give any representation or warranty in respect of the property.