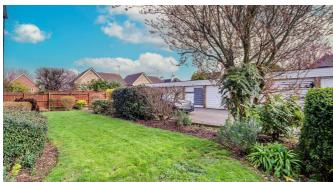

spoke shutter blinds to rear aspect, free-standing wardrobes (open to negotiation), coving, radiator, skirting, wooden flooring.

#### **Bedroom Two**

12'0" x 8'0"

UPVC double glazed window with bespoke shutter blinds to rear aspect, coving, two radiators, skirting, wooden flooring.

# Three-Piece Shower Room $7'10" \times 4'10"$

Obscured UPVC double glazed window with bespoke shutter blinds to side aspect, double shower with drencher head and secondary shower attachment, extractor fan, wall-mounted vanity unit with wash basin and chrome mixer tap, low-level w/c, floor to ceiling wall tiling, wall mounted cupboard, spotlighting and tiled flooring.

#### **Communal Garden**

Mostly laid to lawn with planting borders.

#### **Agents Notes**

Garage number 3 belongs to this property.











## Floor Plan



## Area Map



# Viewing

Please contact our Leigh-on-Sea Office on 01702 887 496 if you wish to arrange a viewing appointment for this property or require further information.

#### **Energy Efficiency Graph**



These particulars, whilst believed to be accurate are set out as a general outline only for guidance and do not constitute any part of an offer or contract. Intending purchasers should not rely on them as statements of representation of fact, but must satisfy themselves by inspection or otherwise as to their accuracy. No person in this firms employment has the authority to make or give any representation or warranty in respect of the property.