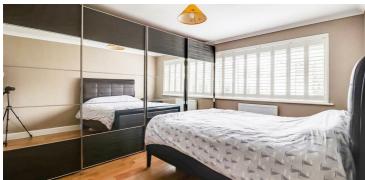

#### **Master Bedroom**

135" x 1011"

UPVC double glazed windows with bespoke shutter blinds to rear aspect, free-standing wardrobes (open to negotiation), coving, radiator, skirting, wooden flooring.

#### **Bedroom Two**

12'0" x 8'0"

UPVC double glazed window with bespoke shutter blinds to rear aspect, coving, two radiators, skirting, wooden flooring.