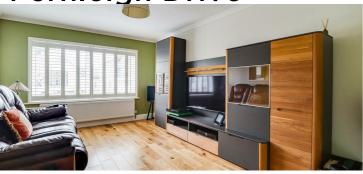

#### Lounge-Diner

15'10" x 11'0'

UPVC double glazed window with bespoke shutter blinds to front aspect, coving, radiator, skirting, wooden flooring.