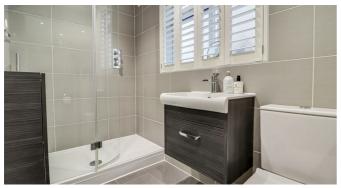

# Three-Piece Shower Room $7'10" \times 4'10"$

Obscured UPVC double glazed window with bespoke shutter blinds to side aspect, double shower with drencher head and secondary shower attachment, extractor fan, wall-mounted vanity unit with wash basin and chrome mixer tap, low-level w/c, floor to ceiling wall tiling, wall mounted cupboard, spotlighting and tiled flooring.