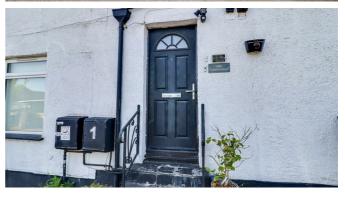

# **London Road**

Frontage UPVC front door leading to

### **Communal Entrance**

Communal entrance door to the front, carpeted stairs rising to the first floor, door to: