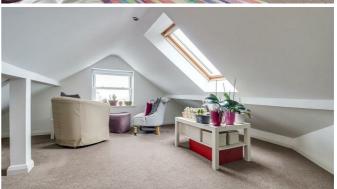

### Lounge 13'6" x 11'11"

Dual aspect double glazed windows to front and side aspects, two double radiators, coving, skirting, and carpet.

Master Bedroom (Top Floor)
244" > 12'0" x 17'3" > 7"11"

UPVC double glazed sash window and a double glazed Velux window to rear aspect as well as a Velux window to side aspect, open eaves storage areas as well as two standard eaves storage cupboards, electric radiator, skirting, and carpet.