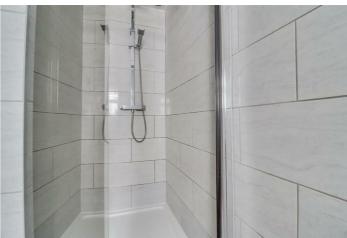

## **Bedroom Three**

UPVC double glazed window to front aspect, double radiator, coving, skirting, and carpet.

Renovated Three-Piece Shower Room
9'10" > 5'8" x 6'0"

Obscured UPVC double glazed window to side aspect, combined vanity unit with worktop, sink and chrome mixer tap and a toilet and with hidden cistern, wall mounted LED lit mirror, mosaic effect tile flooring, floor to ceiling wall tiles, shower cubicle with drencher head and secondary shower attachment as well inset shelving, spotlighting.