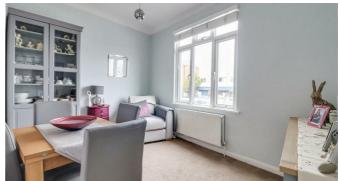

### Lounge 13'6" x 11'11"

Dual aspect double glazed windows to front and side aspects, two double radiators, coving, skirting, and carpet.

Master Bedroom (Top Floor)
244" > 12'0" x 17'3" > 7"11"

UPVC double glazed sash window and a double glazed Velux window to rear aspect as well as a Velux window to side aspect, open eaves storage areas as well as two standard eaves storage cupboards, electric radiator, skirting, and carpet.