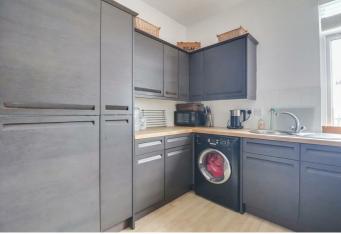

### **Kitchen-Breakfast Room**

UPVC double glazed window to rear aspect, modern kitchen units both wall mounted and base level comprising; real wooden worktops, inset sink and drainer with chrome mixer tap, five ring burner gas hob and oven with stainless steel extractor fan above, tiled splashback, under counter dishwasher, under counter washing machine, integrated fridge freezer, boiler, skirting, wood effect laminate flooring.