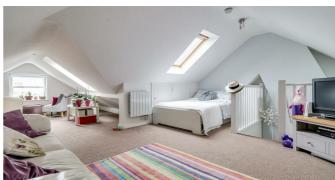

### Lounge 13'6" x 11'11"

Dual aspect double glazed windows to front and side aspects, two double radiators, coving, skirting, and carpet.

Master Bedroom (Top Floor)
244" > 12'0" x 17'3" > 7"11"

UPVC double glazed sash window and a double glazed Velux window to rear aspect as well as a Velux window to side aspect, open eaves storage areas as well as two standard eaves storage cupboards, electric radiator, skirting, and carpet.