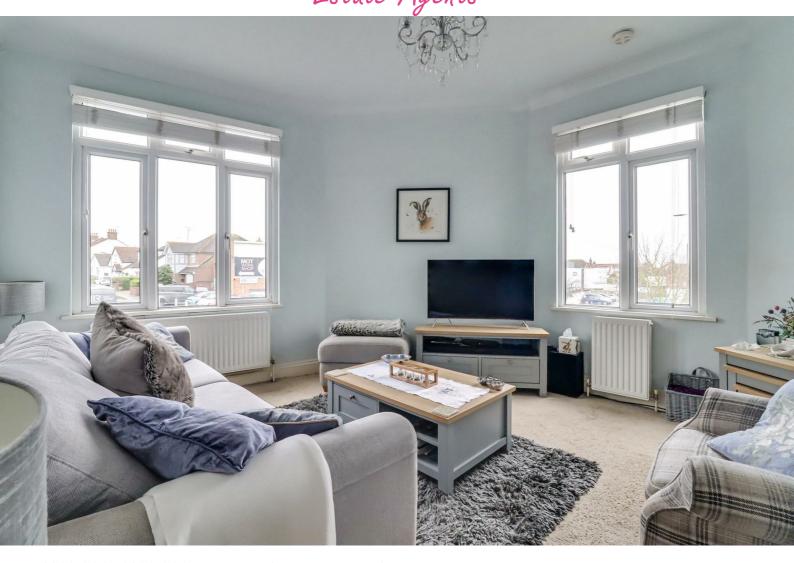

### Lounge 13'6" x 11'11"

Dual aspect double glazed windows to front and side aspects, two double radiators, coving, skirting, and carpet.

Master Bedroom (Top Floor)
244" > 12'0" x 17'3" > 7"11"

UPVC double glazed sash window and a double glazed Velux window to rear aspect as well as a Velux window to side aspect, open eaves storage areas as well as two standard eaves storage cupboards, electric radiator, skirting, and carpet.