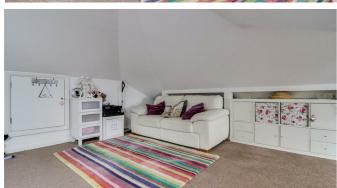

### Lounge 13'6" x 11'11"

Dual aspect double glazed windows to front and side aspects, two double radiators, coving, skirting, and carpet.

Master Bedroom (Top Floor)
244" > 12'0" x 17'3" > 7"11"

UPVC double glazed sash window and a double glazed Velux window to rear aspect as well as a Velux window to side aspect, open eaves storage areas as well as two standard eaves storage cupboards, electric radiator, skirting, and carpet.