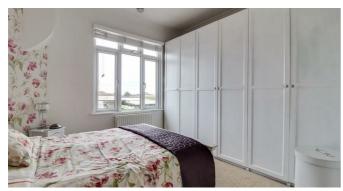

### Lounge 13'6" x 11'11"

Dual aspect double glazed windows to front and side aspects, two double radiators, coving, skirting, and carpet.

Master Bedroom (Top Floor)
244" > 12'0" x 17'3" > 7"11"

UPVC double glazed sash window and a double glazed Velux window to rear aspect as well as a Velux window to side aspect, open eaves storage areas as well as two standard eaves storage cupboards, electric radiator, skirting, and carpet.

### **Bedroom Two**

UPVC double glazed windows to side aspect, large fitted wardrobes, coving, double radiator, skirting, and carpet.