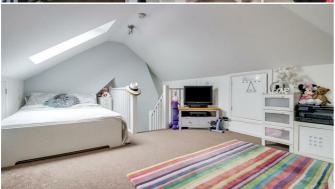

### Lounge 13'6" x 11'11"

Dual aspect double glazed windows to front and side aspects, two double radiators, coving, skirting, and carpet.

Master Bedroom (Top Floor)
244" > 12'0" x 17'3" > 7"11"

UPVC double glazed sash window and a double glazed Velux window to rear aspect as well as a Velux window to side aspect, open eaves storage areas as well as two standard eaves storage cupboards, electric radiator, skirting, and carpet.

### **Bedroom Two**

UPVC double glazed windows to side aspect, large fitted wardrobes, coving, double radiator, skirting, and carpet.