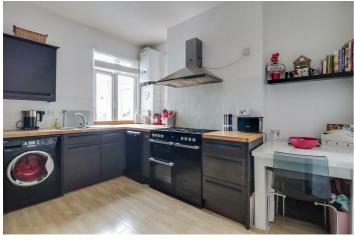

### **Kitchen-Breakfast Room**

UPVC double glazed window to rear aspect, modern kitchen units both wall mounted and base level comprising; real wooden worktops, inset sink and drainer with chrome mixer tap, five ring burner gas hob and oven with stainless steel extractor fan above, tiled splashback, under counter dishwasher, under counter washing machine, integrated fridge freezer, boiler, skirting, wood effect laminate flooring.