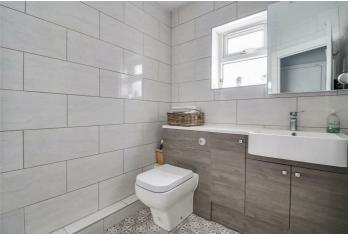

## **Bedroom Three**

UPVC double glazed window to front aspect, double radiator, coving, skirting, and carpet.

Renovated Three-Piece Shower Room
9'10" > 5'8" x 6'0"

Obscured UPVC double glazed window to side aspect, combined vanity unit with worktop, sink and chrome mixer tap and a toilet and with hidden cistern, wall mounted LED lit mirror, mosaic effect tile flooring, floor to ceiling wall tiles, shower cubicle with drencher head and secondary shower attachment as well inset shelving, spotlighting.