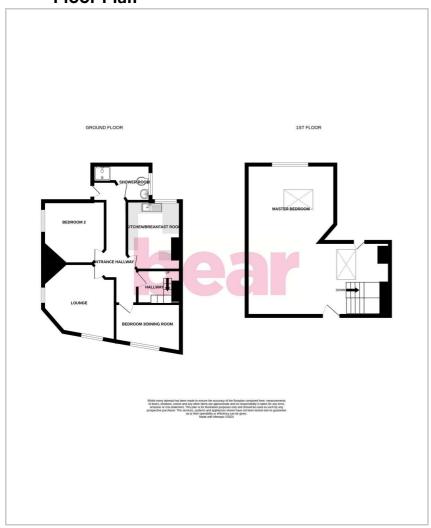

ouble glazed window to side aspect, combined vanity unit with worktop, sink and chrome mixer tap and a toilet and with hidden cistern, wall mounted LED lit mirror, mosaic effect tile flooring, floor to ceiling wall tiles, shower cubicle with drencher head and secondary shower attachment as well inset shelving, spotlighting.

### **Kitchen-Breakfast Room**

UPVC double glazed window to rear aspect, modern kitchen units both wall mounted and base level comprising; real wooden worktops, inset sink and drainer with chrome mixer tap, five ring burner gas hob and oven with stainless steel extractor fan above, tiled splashback, under counter dishwasher, under counter washing machine, integrated fridge freezer, boiler, skirting, wood effect laminate flooring.



















## **Floor Plan**



# Area Map



# Viewing

Please contact our Leigh-on-Sea Office on 01702 887 496 if you wish to arrange a viewing appointment for this property or require further information.

### **Energy Efficiency Graph**



These particulars, whilst believed to be accurate are set out as a general outline only for guidance and do not constitute any part of an offer or contract. Intending purchasers should not rely on them as statements of representation of fact, but must satisfy themselves by inspection or otherwise as to their accuracy. No person in this firms employment has the authority to make or give any representation or warranty in respect of the property.