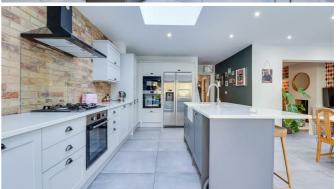

#### **Kitchen Family Room** 24'0" x 19'4" > 14'4"

Smooth ceiling with inset spotlighting, two double glazed skylight windows, aluminium bi-folding doors to rear opening on to garden, modern shaker style kitchen comprising of wall and base level units with centre island incorporating a breakfast bar, feature brick slipped wall, white quartz worktops, ceramic inset butler sink with draining grooves, integrated oven with five ring gas hob and extractor fan, additional integrated oven, integrated microwave, space for American style fridge freezer, integrated Bosch dishwasher, pull out corner units, pan drawers, space for wine cooler, tiled floor, underfloor heating. PLEASE NOTE: The boiler and water tank is in the loft.