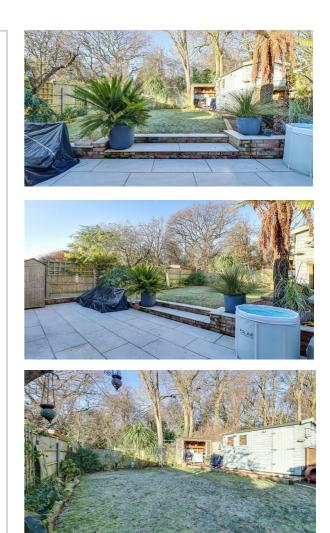

## West Facing Rear Garden

Large patio area, steps up to remainder which is laid to lawn with established tree and shrub borders, outside shed with power and light, undercover BBQ area, outside tap, side access to front driveway. PLEASE NOTE: The rear garden backs on to woodland and therefore is unoverlooked.