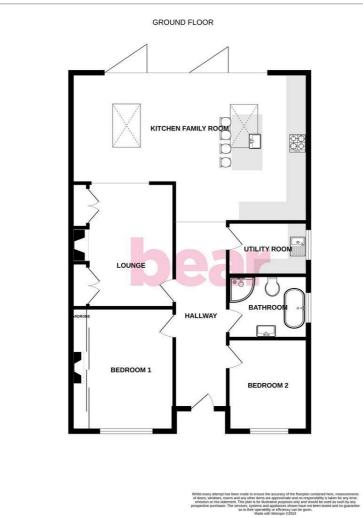

#### Frontage

Shared driveway leading to rear, own driveway to front which offers space for one large vehicle with potential for one more. Access to:

## Hallway 21'6" x 3'11'

Solid wood entrance door to front, smooth ceiling with loft hatch, original wooden floorboards, double radiator, wall mounted cupboard housing utility meters, doors to all rooms.

#### Bedroom One 13'7" x 12'4"

Smooth ceiling with pendant light, double glazed windows to front, radiator, full wall of floor to ceiling sliding door mirrored wardrobes (hanging space, built in dressing table on chimney breast), carpet.

#### Bedroom Two 10'6" x 8'5"

Smooth ceiling with pendant light, double glazed windows to front, radiator, original wooden floorboards.

### Four Piece Bathroom

88" x 60" Obscured double glazed window to side, smooth ceiling with inset spotlighting and extractor fan, large walk in corner shower with rainfall head, inset shelving, low level WC, freestanding bath, floating vanity unit wash basin with tiled splashback, part metro tiled walls, original wooden floorboards.

#### Lounge 13'5" x 12'4"

Smooth ceiling with pendant light, feature fireplace with log burner and tiled hearth, built in base level units with shelving above, radiator, original wooden floorboards, opening to:

#### **Kitchen Family Room** 24'0" x 19'4" > 14'4"

Smooth ceiling with inset spotlighting, two double glazed skylight windows, aluminium bi-folding doors to rear opening on to garden, modern shaker style kitchen comprising of wall and base level units with centre island incorporating a breakfast bar, feature brick slipped wall, white quartz worktops, ceramic inset butler sink with draining grooves, integrated oven with five ring gas hob and extractor fan, additional integrated oven, integrated microwave, space for American style fridge freezer, integrated Bosch dishwasher, pull out corner units, pan drawers, space for wine cooler, tiled floor, underfloor heating. PLEASE NOTE: The boiler and water tank is in the loft.

### **Utility Room** 8'5" x 4'10"

Smooth ceiling with inset spotlighting and extractor fan, double glazed obscure window to side, wall and base level units with square edge laminate worktops, space for washing machine, space for tumble dryer, 1.5 stainless steel sink and drainer, tiled splashbacks, radiator, original wooden floorboards.

## **Floor Plan**

**Energy Efficiency Graph** 