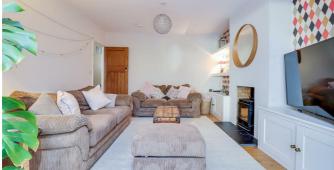

#### Lounge 13'5" x 12'4"

Smooth ceiling with pendant light, feature fireplace with log burner and tiled hearth, built in base level units with shelving above, radiator, original wooden floorboards, opening to: