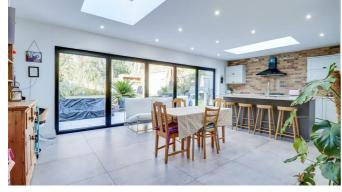

#### **Kitchen Family Room** 24'0" x 19'4" > 14'4"

Smooth ceiling with inset spotlighting, two double glazed skylight windows, aluminium bi-folding doors to rear opening on to garden, modern shaker style kitchen comprising of wall and base level units with centre island incorporating a breakfast bar, feature brick slipped wall, white quartz worktops, ceramic inset butler sink with draining grooves, integrated oven with five ring gas hob and extractor fan, additional integrated oven, integrated microwave, space for American style fridge freezer, integrated Bosch dishwasher, pull out corner units, pan drawers, space for wine cooler, tiled floor, underfloor heating. PLEASE NOTE: The boiler and water tank is in the loft.