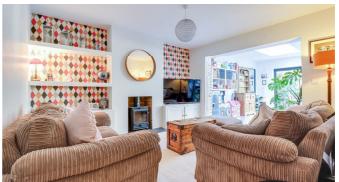

#### Lounge 13'5" x 12'4"

Smooth ceiling with pendant light, feature fireplace with log burner and tiled hearth, built in base level units with shelving above, radiator, original wooden floorboards, opening to: