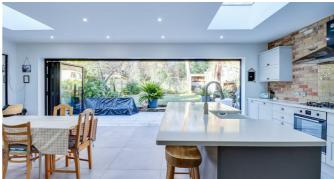

#### **Kitchen Family Room** 24'0" x 19'4" > 14'4"

Smooth ceiling with inset spotlighting, two double glazed skylight windows, aluminium bi-folding doors to rear opening on to garden, modern shaker style kitchen comprising of wall and base level units with centre island incorporating a breakfast bar, feature brick slipped wall, white quartz worktops, ceramic inset butler sink with draining grooves, integrated oven with five ring gas hob and extractor fan, additional integrated oven, integrated microwave, space for American style fridge freezer, integrated Bosch dishwasher, pull out corner units, pan drawers, space for wine cooler, tiled floor, underfloor heating. PLEASE NOTE: The boiler and water tank is in the loft.

## West Facing Rear Garden

Large patio area, steps up to remainder which is laid to lawn with established tree and shrub borders, outside shed with power and light, undercover BBQ area, outside tap, side access to front driveway. PLEASE NOTE: The rear garden backs on to woodland and therefore is unoverlooked.