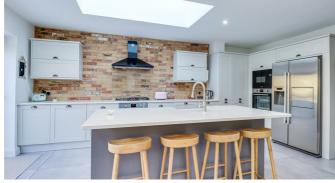

#### **Kitchen Family Room** 24'0" x 19'4" > 14'4"

Smooth ceiling with inset spotlighting, two double glazed skylight windows, aluminium bi-folding doors to rear opening on to garden, modern shaker style kitchen comprising of wall and base level units with centre island incorporating a breakfast bar, feature brick slipped wall, white quartz worktops, ceramic inset butler sink with draining grooves, integrated oven with five ring gas hob and extractor fan, additional integrated oven, integrated microwave, space for American style fridge freezer, integrated Bosch dishwasher, pull out corner units, pan drawers, space for wine cooler, tiled floor, underfloor heating. PLEASE NOTE: The boiler and water tank is in the loft.