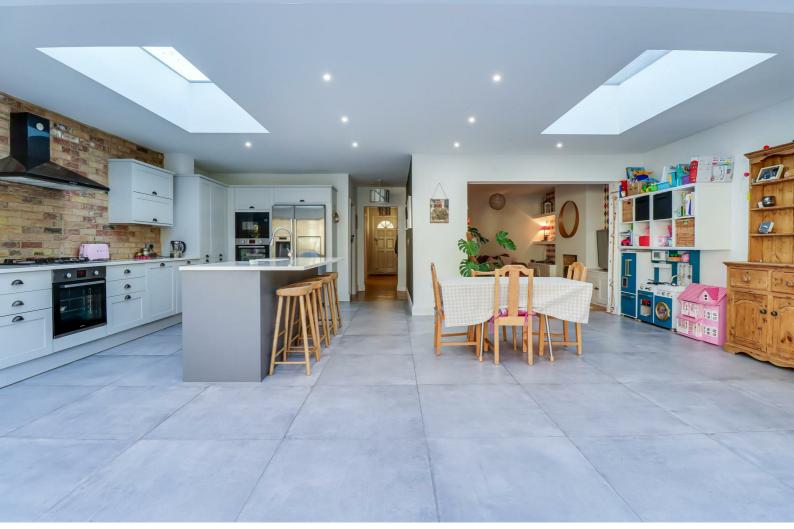

#### **Kitchen Family Room** 24'0" x 19'4" > 14'4"

Smooth ceiling with inset spotlighting, two double glazed skylight windows, aluminium bi-folding doors to rear opening on to garden, modern shaker style kitchen comprising of wall and base level units with centre island incorporating a breakfast bar, feature brick slipped wall, white quartz worktops, ceramic inset butler sink with draining grooves, integrated oven with five ring gas hob and extractor fan, additional integrated oven, integrated microwave, space for American style fridge freezer, integrated Bosch dishwasher, pull out corner units, pan drawers, space for wine cooler, tiled floor, underfloor heating. PLEASE NOTE: The boiler and water tank is in the loft.