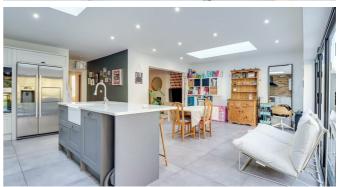

#### Lounge 13'5" x 12'4"

Smooth ceiling with pendant light, feature fireplace with log burner and tiled hearth, built in base level units with shelving above, radiator, original wooden floorboards, opening to:

#### **Kitchen Family Room** 24'0" x 19'4" > 14'4"

Smooth ceiling with inset spotlighting, two double glazed skylight windows, aluminium bi-folding doors to rear opening on to garden, modern shaker style kitchen comprising of wall and base level units with centre island incorporating a breakfast bar, feature brick slipped wall, white quartz worktops, ceramic inset butler sink with draining grooves, integrated oven with five ring gas hob and extractor fan, additional integrated oven, integrated microwave, space for American style fridge freezer, integrated Bosch dishwasher, pull out corner units, pan drawers, space for wine cooler, tiled floor, underfloor heating. PLEASE NOTE: The boiler and water tank is in the loft.