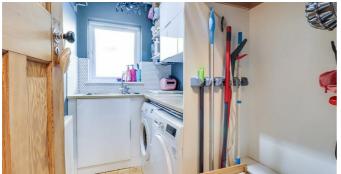

### **Utility Room** 8'5" x 4'10"

Smooth ceiling with inset spotlighting and extractor fan, double glazed obscure window to side, wall and base level units with square edge laminate worktops, space for washing machine, space for tumble dryer, 1.5 stainless steel sink and drainer, tiled splashbacks, radiator, original wooden floorboards.