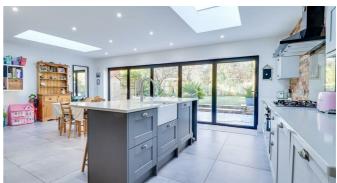

#### **Kitchen Family Room** 24'0" x 19'4" > 14'4"

Smooth ceiling with inset spotlighting, two double glazed skylight windows, aluminium bi-folding doors to rear opening on to garden, modern shaker style kitchen comprising of wall and base level units with centre island incorporating a breakfast bar, feature brick slipped wall, white quartz worktops, ceramic inset butler sink with draining grooves, integrated oven with five ring gas hob and extractor fan, additional integrated oven, integrated microwave, space for American style fridge freezer, integrated Bosch dishwasher, pull out corner units, pan drawers, space for wine cooler, tiled floor, underfloor heating. PLEASE NOTE: The boiler and water tank is in the loft.