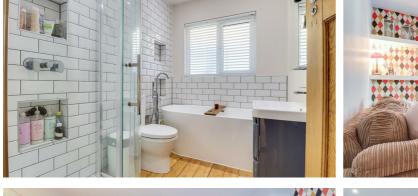

### Four Piece Bathroom

88" x 60" Obscured double glazed window to side, smooth ceiling with inset spotlighting and extractor fan, large walk in corner shower with rainfall head, inset shelving, low level WC, freestanding bath, floating vanity unit wash basin with tiled splashback, part metro tiled walls, original wooden floorboards.