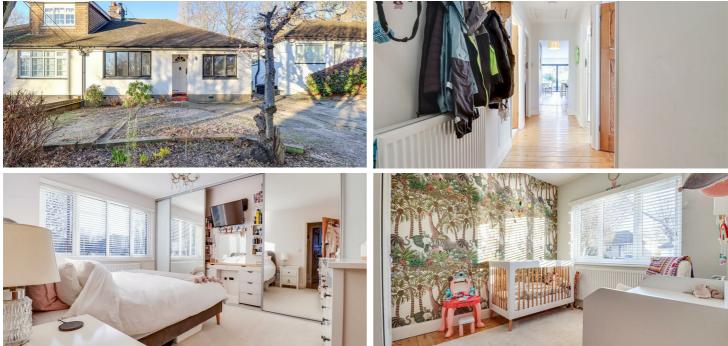

#### Frontage

Shared driveway leading to rear, own driveway to front which offers space for one large vehicle with potential for one more. Access to:

#### Bedroom One 13'7" x 12'4"

Smooth ceiling with pendant light, double glazed windows to front, radiator, full wall of floor to ceiling sliding door mirrored wardrobes (hanging space, built in dressing table on chimney breast), carpet.

#### Bedroom Two 10'6" x 8'5"

Smooth ceiling with pendant light, double glazed windows to front, radiator, original wooden floorboards.