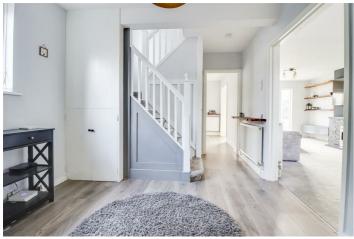

### **Entrance Hallway**

13'6" x 9'6'

Solid wood entrance door to the front, smooth ceiling with a pendant light, carped staircase to the first floor with two understair storage cupboards, radiator, double glazed window to the side, laminate flooring, opening to: