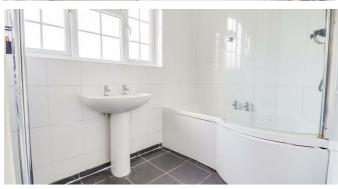

### **Bathroom**

Smooth ceiling with extractor fan, obscure double glazed window to front, P-shaped bath with shower over, pedestal wash basin, chrome heated towel rail, fully tiled walls, tiled floor.

### Separate WC

Obscure double glazed window to side, low level WC, fully tiled walls and tiled floor.