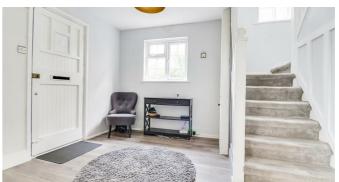

### **Entrance Hallway**

13'6" x 9'6'

Solid wood entrance door to the front, smooth ceiling with a pendant light, carped staircase to the first floor with two understair storage cupboards, radiator, double glazed window to the side, laminate flooring, opening to: