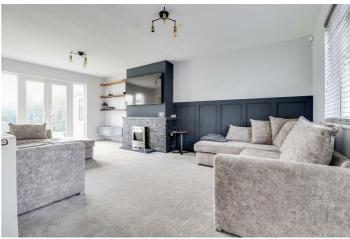

### **Dual Aspect Lounge**

20'11" x 11'10'

Double glazed windows to the front, double glazed windows and French doors to the rear opening out onto the garden, feature a fireplace with an electric fire and a tiled hearth, wood paneled walls, radiator, opening to: