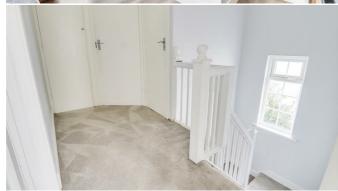

### First Floor Landing

Double glazed window to side, airing cupboard, loft hatch, carpet.