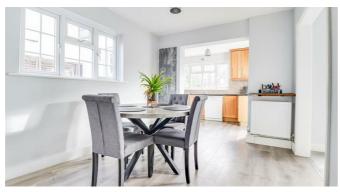

### **Dining Room**

Smooth ceiling with a pendant light, double glazed windows to the side, radiator, laminate flooring, opening to:

### Kitchen

14'0" x 10'3" > 7'3"

Shaker style kitchen will wall and base level units with a rolled edge laminate worktop, integrated oven with a four ring gas hob and an extractor fan above, space for a fridge freezer, space for a washing machine, space for a dishwasher, stainless steel sink and drainer with tiled splashbacks, laminate flooring, double glazed windows to the rear overlooking the garden, double glazed window and a UPVC double glazed door to the side opening out on to the garden.