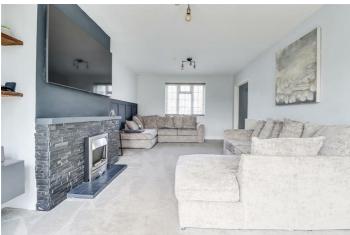

### **Dual Aspect Lounge**

20'11" x 11'10'

Double glazed windows to the front, double glazed windows and French doors to the rear opening out onto the garden, feature a fireplace with an electric fire and a tiled hearth, wood paneled walls, radiator, opening to: