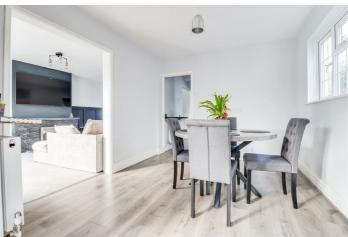

### **Dual Aspect Lounge**

20'11" x 11'10'

Double glazed windows to the front, double glazed windows and French doors to the rear opening out onto the garden, feature a fireplace with an electric fire and a tiled hearth, wood paneled walls, radiator, opening to:

### **Dining Room**

Smooth ceiling with a pendant light, double glazed windows to the side, radiator, laminate flooring, opening to: