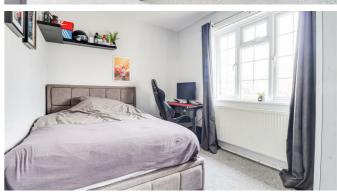

### **Bedroom One**

Double glazed window to rear overlooking rear garden and allotments, built in shelving, radiator and carpet.

### **Bedroom Two**

11'10" x 8'4"

Smooth ceiling, double glazed window to front overlooking Buxton Square, radiator and carpet.

### **Bedroom Three**

Smooth ceiling, double glazed window to rear overlooking rear garden and allotments, radiator and carpet.