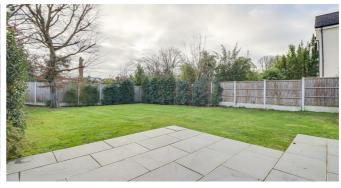

### South Facing Rear Garden

Commences with a raised patio area, with the remainder mainly laid to lawn, tree and shrub borders, access to the garage, and outside tab.