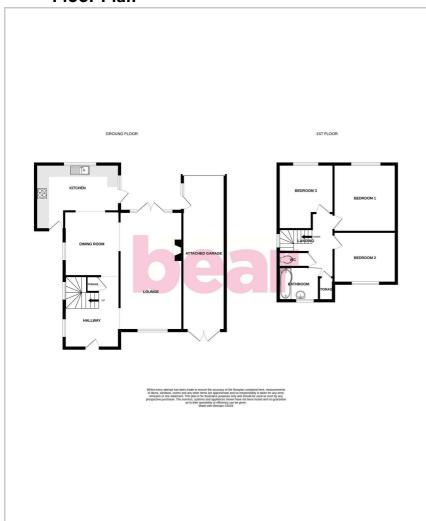

indow to rear overlooking rear garden and allotments, radiator and carpet.

### First Floor Landing

Double glazed window to side, airing cupboard, loft hatch, carpet.

### **Bathroom**

Smooth ceiling with extractor fan, obscure double glazed window to front, P-shaped bath with shower over, pedestal wash basin, chrome heated towel rail, fully tiled walls, tiled floor.

### Separate WC

Obscure double glazed window to side, low level WC, fully tiled walls and tiled floor.

### South Facing Rear Garden

Commences with a raised patio area, with the remainder mainly laid to lawn, tree and shrub borders, access to the garage, and outside tab.

### **Attached Double Length Garage**

Double doors to front, window to side, door to side leading to rear garden.





















### Floor Plan









## Area Map



### **Viewing**

Please contact our Leigh-on-Sea Office on 01702 887 496 if you wish to arrange a viewing appointment for this property or require further information.

### **Energy Efficiency Graph**



These particulars, whilst believed to be accurate are set out as a general outline only for guidance and do not constitute any part of an offer or contract. Intending purchasers should not rely on them as statements of representation of fact, but must satisfy themselves by inspection or otherwise as to their accuracy. No person in this firms employment has the authority to make or give any representation or warranty in respect of the property.