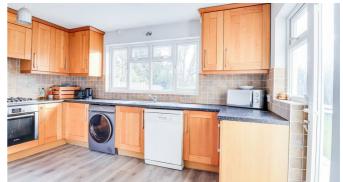

### Kitchen

14'0" x 10'3" > 7'3"

Shaker style kitchen will wall and base level units with a rolled edge laminate worktop, integrated oven with a four ring gas hob and an extractor fan above, space for a fridge freezer, space for a washing machine, space for a dishwasher, stainless steel sink and drainer with tiled splashbacks, laminate flooring, double glazed windows to the rear overlooking the garden, double glazed window and a UPVC double glazed door to the side opening out on to the garden.