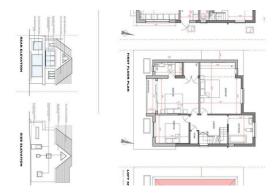

to rear overlooking rear garden and allotments, radiator and carpet.

### First Floor Landing

Double glazed window to side, airing cupboard, loft hatch, carpet.

### **Bathroom**

Smooth ceiling with extractor fan, obscure double glazed window to front, P-shaped bath with shower over, pedestal wash basin, chrome heated towel rail, fully tiled walls, tiled floor.

### Separate WC

Obscure double glazed window to side, low level WC, fully tiled walls and tiled floor.

### South Facing Rear Garden

Commences with a raised patio area, with the remainder mainly laid to lawn, tree and shrub borders, access to the garage, and outside tab.

### **Attached Double Length Garage**

Double doors to front, window to side, door to side leading to rear garden.





















### Floor Plan









## Area Map



### **Viewing**

Please contact our Leigh-on-Sea Office on 01702 887 496 if you wish to arrange a viewing appointment for this property or require further information.

### **Energy Efficiency Graph**



These particulars, whilst believed to be accurate are set out as a general outline only for guidance and do not constitute any part of an offer or contract. Intending purchasers should not rely on them as statements of representation of fact, but must satisfy themselves by inspection or otherwise as to their accuracy. No person in this firms employment has the authority to make or give any representation or warranty in respect of the property.