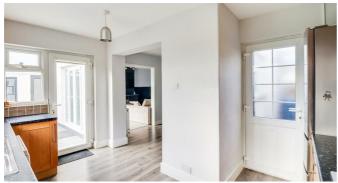

### **Entrance Hallway**

13'6" x 9'6'

Solid wood entrance door to the front, smooth ceiling with a pendant light, carped staircase to the first floor with two understair storage cupboards, radiator, double glazed window to the side, laminate flooring, opening to:

### Kitchen

14'0" x 10'3" > 7'3"

Shaker style kitchen will wall and base level units with a rolled edge laminate worktop, integrated oven with a four ring gas hob and an extractor fan above, space for a fridge freezer, space for a washing machine, space for a dishwasher, stainless steel sink and drainer with tiled splashbacks, laminate flooring, double glazed windows to the rear overlooking the garden, double glazed window and a UPVC double glazed door to the side opening out on to the garden.