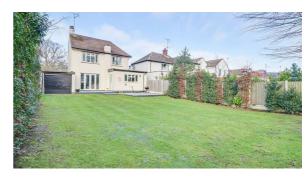

### South Facing Rear Garden

Commences with a raised patio area, with the remainder mainly laid to lawn, tree and shrub borders, access to the garage, and outside tab.

### **Attached Double Length Garage**

Double doors to front, window to side, door to side leading to rear garden.