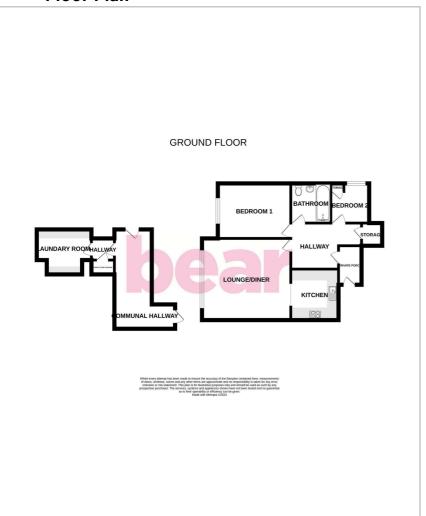

### **Communal Hallway**

Access to communal laundry room, access to private secure store cupboard for sole use of the ground floor flat, communal garden access, parking access, lift access, door leading to a private internal porch.

### **Private Entrance Hallway**

### **Master Bedroom**

### **Bedroom Two/Office**

7'3" x 6'9"

Window to side aspect, boiler cupboard, coving, radiator, skirting, and carpet.

# Lounge-Diner

### Kitchen