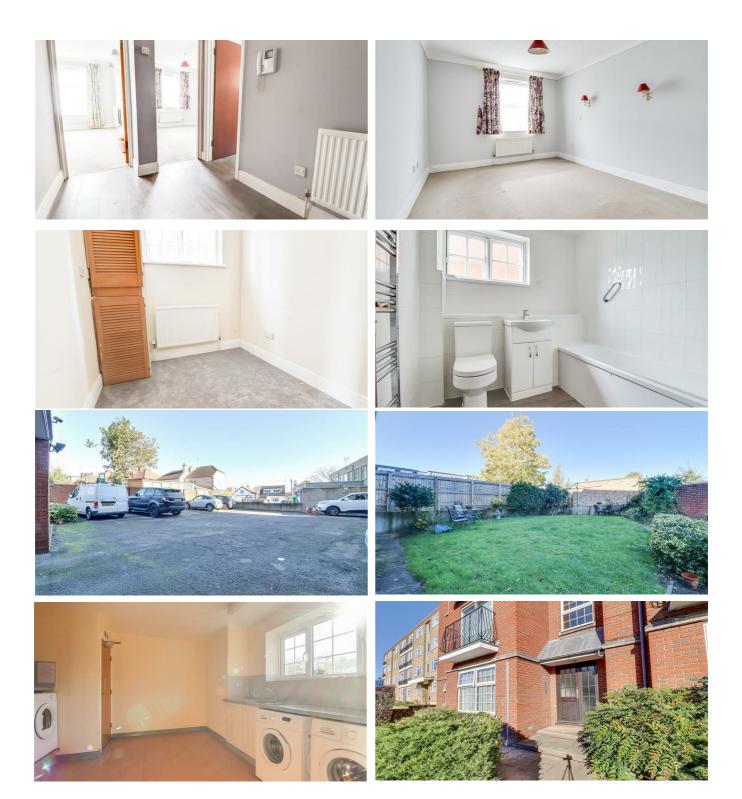

### **Private Entrance Hallway**

#### 10'7" x 6'3"

Large storage cupboard, radiator, door entry system, coving, skirting, wood effect laminate flooring.

### **Master Bedroom**

### 12'4" x 10'3"

Brand new UPVC double glazed window to front aspect, coving, radiator, skirting, and carpet.

### **Bedroom Two/Office**

7'3" x 6'9"

Window to side aspect, boiler cupboard, coving, radiator, skirting, and carpet.

# Three-Piece Family Bathroom 7'3" x 7'2"

Obscured window to side aspect, bath with shower over, fully tiled walls, vanity unit with washbasin and chrome mixer tap, low-level w/c,

chrome towel radiator, wood effect laminate flooring.

### **Communal Gardens**

Pathway, rest of the garden is laid to lawn with mature planting borders.