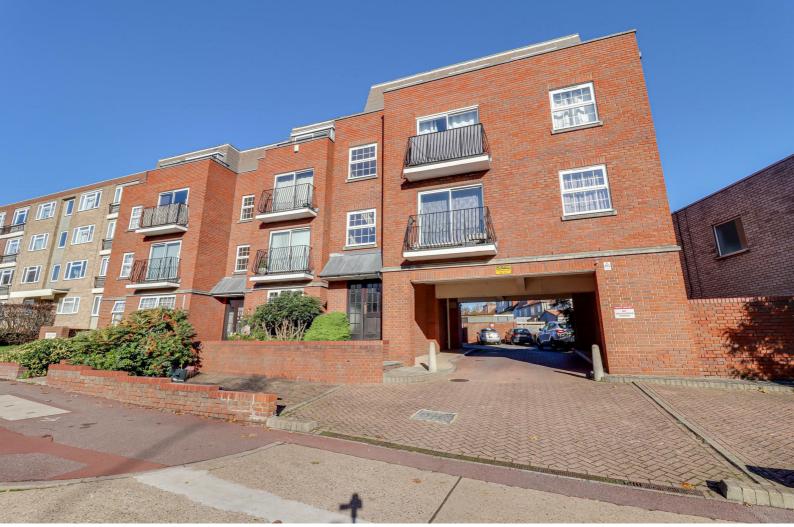

# London Road

### Frontage

One allocated parking space to rear of property plus visitor parking, beautiful mature planting to front of property, door entry system with obscured door leading to: