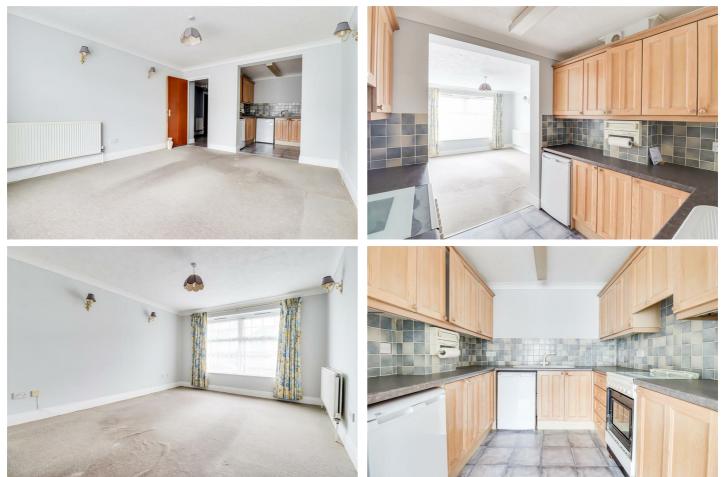

# Lounge-Diner

### 14'2" x 12'0"

Brand new UPVC double glazed window to front aspect, double radiator, coving, skirting, and carpet (opens into kitchen).

### Kitchen

### 8'5" x 7'10"

Both wall-mounted and base level wooden shaker style kitchen units comprising; laminate worktops, sink with drainer and mixer tap, tiled splash back, fridge, freezer and oven can all be left, extractor fan, tile effect lino flooring.