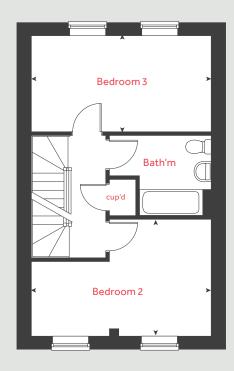

# The Becket

3 bedroom home

Harrington Park

Pinhoe, Exeter EX4 8NS | 01392 339940

# The Becket

3 bedroom home

Homes 70, 96, 101, 189 & 200

Bedroom 2

3.34m x 3.01m 10′ 12″ x 9′ 10″

Bedroom 3

2.96m x 2.47m 9' 8" x 8' 1"

cup'd cupboard **< ▶** measuring points

Please note, floorplans and dimensions are taken from architectural drawings and are for guidance only. Dimensions stated are within a tolerance of plus or minus 50mm. Overall dimensions are usually stated and there may be projections into these. With our continual improvement policy we constantly review our designs and specification to ensure we deliver the best products to our customers. Computer generated images not to scale. Finishes and materials may vary and landscaping is illustrative only. Kitchen layouts are indicative only and may change. To confirm specific details on our homes please see your sales consultant.