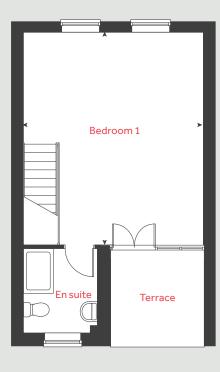

# The Ashbee

2 bedroom home

Harrington Park

Pinhoe, Exeter EX4 8NS | 01392 339940

# The Ashbee

2 bedroom home Homes 29 & 30

#### Kitchen / sitting / dining area

6.89m x 6.04m 22' 7" x 19' 8"

Bedroom 1

3.94m x 2.88m 12' 11" x 9' 5"

Bedroom 2

3.22m x 2.88m 10′ 7″ x 9′ 5″

**cup'd** cupboard **≺** ➤ measuring points

- Windows apply to selected plots only. Please see sales consultant for further details.
- \*\* Velux windows apply to selected plots only. Please see sales consultant for further details.