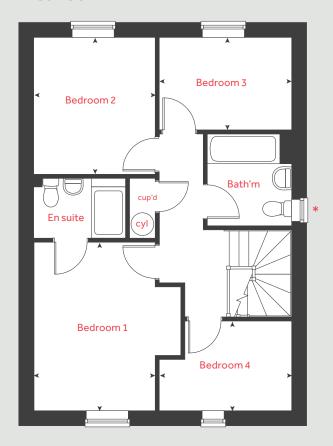

# The Mylne

4 bedroom home

Harrington Park

Pinhoe, Exeter EX4 8NS | 01392 339940

# The Mylne

4 bedroom home

Homes 32, 34, 193, 194 & 195

#### Ground floor

Kitchen / dining / family area

5.17m x 3.14m 17' 0" x 10' 4"

Living room

5.45m x 3.57m 17' 11" x 11' 9"

#### First floor

Bedroom 1

4.87m x 3.41m 15′ 11″ x 11′ 2″

Bedroom 2

3.20m x 2.89m 10′ 6″ x 9′ 5″

Bedroom 3

3.03m x 2.12m 9' 11" x 6' 11"

Bedroom 4

3.10m x 2.88m 10′ 2″ x 9′ 5″

cup'd cupboard **< ▶** measuring points

Homes 193, 194 and 195 are handed. Please see sales consultant for further details.

 Windows apply to selected plots only. Please see sales consultant for further details.