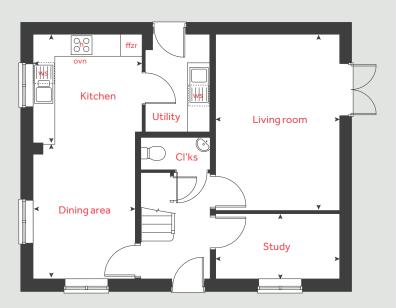

# The Lutyens

5 bedroom home

Harrington Park

Pinhoe, Exeter EX4 8NS | 01392 339940

#### Ground floor

Kitchen

299m x 2.98m 9' 10" x 9' 10"

Living room

4.82m x 3.41m 15' 10" x 11' 2"

Dining area

3.73m x 2.81m 12' 3" x 9' 3"

Study

3.41m x 1.80m 11' 2" x 5' 11"