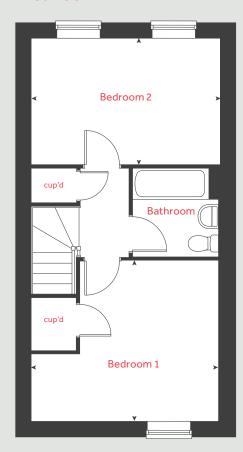

#### First floor

#### Kitchen / sitting / dining area

6.89m x 6.04m 22' 7" x 19' 8"

Bedroom 1

3.94m x 2.88m 12' 11" x 9' 5"

Bedroom 2

3.22m x 2.88m 10′ 7″ x 9′ 5″

**cup'd** cupboard **≺** ➤ measuring points

- Windows apply to selected plots only. Please see sales consultant for further details.
- \*\* Velux windows apply to selected plots only. Please see sales consultant for further details.