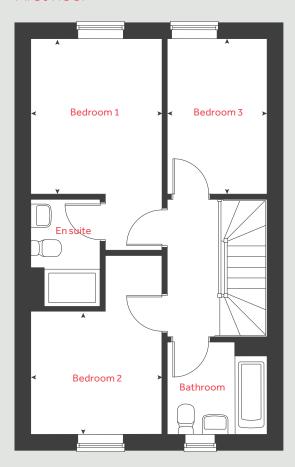

#### First floor

#### Kitchen / sitting / dining area

6.89m x 6.04m 22' 7" x 19' 8"

Bedroom 1

3.94m x 2.88m 12' 11" x 9' 5"

Bedroom 2

3.22m x 2.88m 10′ 7″ x 9′ 5″

**cup'd** cupboard **≺** ➤ measuring points

- Windows apply to selected plots only. Please see sales consultant for further details.
- \*\* Velux windows apply to selected plots only. Please see sales consultant for further details.