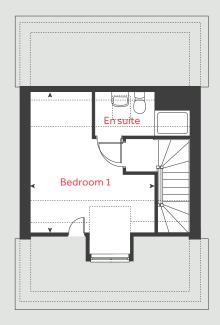

# The Ashbee

2 bedroom home

Harrington Park

Pinhoe, Exeter EX4 8NS | 01392 339940

# The Ashbee

2 bedroom home Homes 29 & 30

#### First floor

#### Kitchen / sitting / dining area

6.89m x 6.04m 22' 7" x 19' 8"

Bedroom 1

3.94m x 2.88m 12' 11" x 9' 5"

Bedroom 2

3.22m x 2.88m 10′ 7″ x 9′ 5″

**cup'd** cupboard **≺** ➤ measuring points

- Windows apply to selected plots only. Please see sales consultant for further details.
- \*\* Velux windows apply to selected plots only. Please see sales consultant for further details.