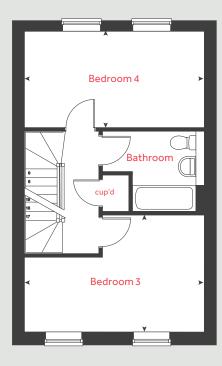

# The Ashbee

2 bedroom home Homes 29 & 30

#### First floor

#### Kitchen / sitting / dining area

6.89m x 6.04m 22' 7" x 19' 8"

Bedroom 1

3.94m x 2.88m 12' 11" x 9' 5"

Bedroom 2

3.22m x 2.88m 10′ 7″ x 9′ 5″

**cup'd** cupboard **≺** ➤ measuring points

- Windows apply to selected plots only. Please see sales consultant for further details.
- \*\* Velux windows apply to selected plots only. Please see sales consultant for further details.