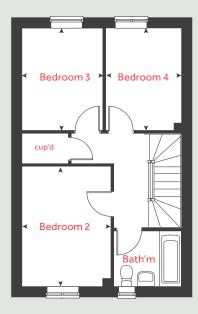

# The Aldridge

4 bedroom home

Harrington Park

Pinhoe, Exeter EX4 8NS | 01392 339940

# The Aldridge

4 bedroom home

Homes 180-183, 221-225, 288, 289, 290, 291, 320-323, 331-333 & 345

#### Ground floor

#### First floor

#### Bedroom 2

4.80m x 2.78m 15' 7" x 12' 7"

Bedroom 3

3.19m x 2.52m 12' 3" x 9' 1"

Bedroom 4

3.19m x 2.36m 10' 6" x 7' 9"

#### Second floor

#### Bedroom 1

4.46m x 3.88m 14' 6" x 12' 7"

 h
 hob
 dw
 dishwasher

 ovn
 oven
 cup'd
 cupboard

 ffzr
 fridge freezer
 ✓ ➤
 measuring points

 wm
 washing machine

Please note, floorplans and dimensions are taken from architectural drawings and are for guidance only. Dimensions stated are within a tolerance of plus or minus 50mm. Overall dimensions are usually stated and there may be projections into these. With our continual improvement policy we constantly review our designs and specification to ensure we deliver the best products to our customers. Computer generated images not to scale. Finishes and materials may vary and landscaping is illustrative only. Kitchen layouts are indicative only and may change. To confirm specific details on our homes please see your sales consultant.