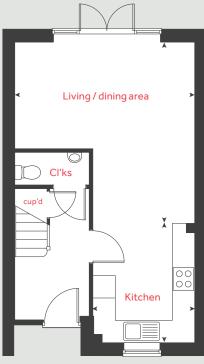

# The Cartwright

2 bedroom home

Harrington Park

Pinhoe, Exeter EX4 8NS | 01392 339940

# The Cartwright

2 bedroom home

Homes 71, 72, 73, 74, 92, 93, 94 & 95

#### Kitchen

4.84m x 2.12m 15′ 10″ x 6′ 11″

Sitting room

4.19m x 3.60m 13' 9" x 11' 9"