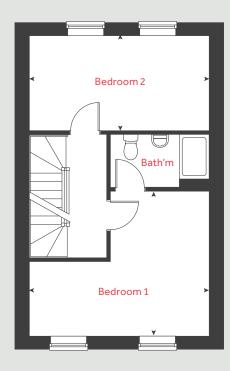

# The Cartwright

2 bedroom home

Homes 71, 72, 73, 74, 92, 93, 94 & 95

#### First floor

#### Bedroom 1

4.19m x 3.58m 13′ 9″ x 11′ 9″

Bedroom 2

4.19m x 2.80m 13′ 9″ x 9′ 2″

cup'd cupboard **< ▶** measuring points

Homes 92, 93, 94 and 95 are handed. Please see sales consultant for further details.