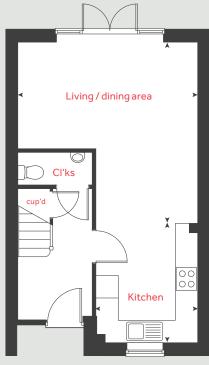

# The Cartwright

2 bedroom home

Homes 71, 72, 73, 74, 92, 93, 94 & 95

#### Ground floor

#### Kitchen

4.84m x 2.12m 15′ 10″ x 6′ 11″

Sitting room

4.19m x 3.60m 13' 9" x 11' 9"