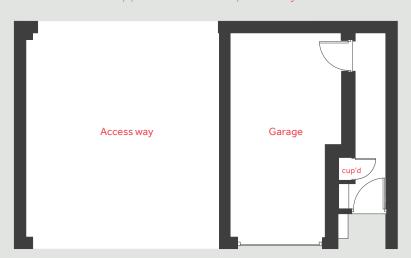

### Ground floor

#### Ground floor

#### Kitchen

4.84m x 2.12m 15′ 10″ x 6′ 11″

Sitting room

4.19m x 3.60m 13' 9" x 11' 9"