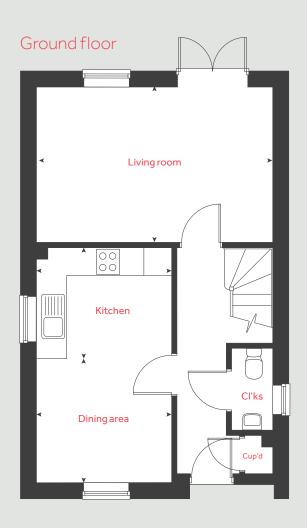

### Ground floor applies to selected plots only

#### Kitchen / sitting / dining area

6.89m x 6.04m 22' 7" x 19' 8"

Bedroom 1

3.94m x 2.88m 12' 11" x 9' 5"

Bedroom 2

3.22m x 2.88m 10′ 7″ x 9′ 5″

**cup'd** cupboard **≺** ➤ measuring points

- Windows apply to selected plots only. Please see sales consultant for further details.
- \*\* Velux windows apply to selected plots only. Please see sales consultant for further details.