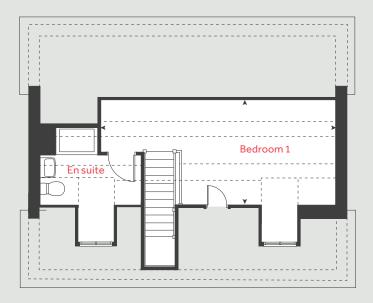

# The Aldridge

4 bedroom home

Harrington Park

Pinhoe, Exeter EX4 8NS | 01392 339940

# The Aldridge

4 bedroom home

Homes 180-183, 221-225, 288, 289, 290, 291, 320-323, 331-333 & 345

#### Second floor

#### Bedroom 1

4.46m x 3.88m 14' 6" x 12' 7"

 h
 hob
 dw
 dishwasher

 ovn
 oven
 cup'd
 cupboard

 ffzr
 fridge freezer
 ✓ ➤
 measuring points

 wm
 washing machine

Please note, floorplans and dimensions are taken from architectural drawings and are for guidance only. Dimensions stated are within a tolerance of plus or minus 50mm. Overall dimensions are usually stated and there may be projections into these. With our continual improvement policy we constantly review our designs and specification to ensure we deliver the best products to our customers. Computer generated images not to scale. Finishes and materials may vary and landscaping is illustrative only. Kitchen layouts are indicative only and may change. To confirm specific details on our homes please see your sales consultant.