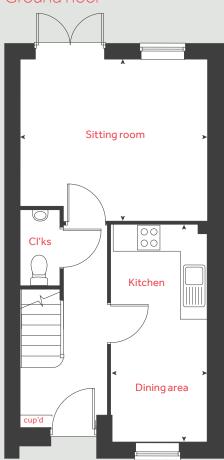

# The Cartwright

2 bedroom home

Harrington Park

Pinhoe, Exeter EX4 8NS | 01392 339940

### Ground floor

# The Cartwright

2 bedroom home

Homes 71, 72, 73, 74, 92, 93, 94 & 95

#### Ground floor

#### Kitchen

4.84m x 2.12m 15′ 10″ x 6′ 11″

Sitting room

4.19m x 3.60m 13' 9" x 11' 9"