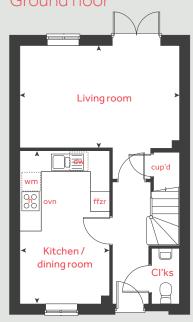

# The Aldridge

4 bedroom home

Harrington Park

Pinhoe, Exeter EX4 8NS | 01392 339940

# The Aldridge

4 bedroom home

Homes 180-183, 221-225, 288, 289, 290, 291, 320-323, 331-333 & 345

#### Ground floor

#### Kitchen / dining area

4.76m x 2.81m 15' 8" x 9' 2" Living room

4.98m x 3.19m 15' 6" x 9' 2"