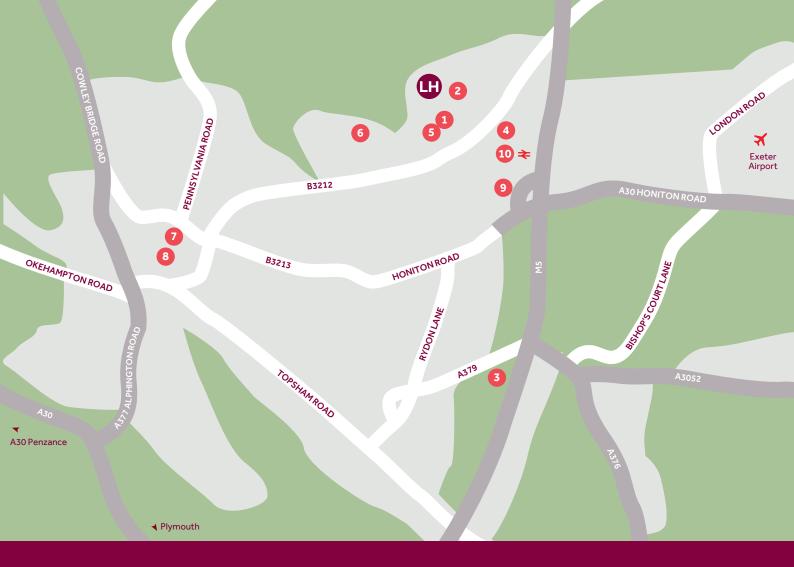

# Around the local neighbourhood

- Pinhoe Village Shops EX4 9EY
- Pinhoe Primary School EX4 8PE
- Sandy Park stadium, Home of the Exeter Chiefs GL20 8DF
- Sainsbury's EX1 3PF

- 5 Exeter Community Hospital EX1 3RB
- 6 Northbrook Swimming Pool EX4 8LZ
- 7 Princesshay Shopping Centre
- 8 Exeter Cathedral EX1 1HS
- 9 Exeter College Technology Centre EX1 3RW
- Pinhoe Train Station EX1 3SY