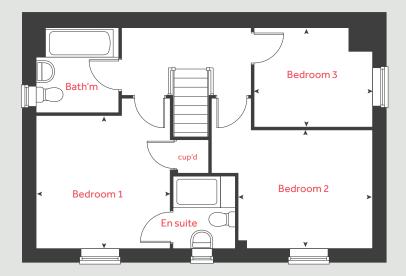

# The Cartwright

2 bedroom home

Homes 71, 72, 73, 74, 92, 93, 94 & 95

#### First floor

#### Bedroom 1

4.19m x 3.58m 13′ 9″ x 11′ 9″

Bedroom 2

4.19m x 2.80m 13′ 9″ x 9′ 2″

cup'd cupboard **< ▶** measuring points

Homes 92, 93, 94 and 95 are handed. Please see sales consultant for further details.