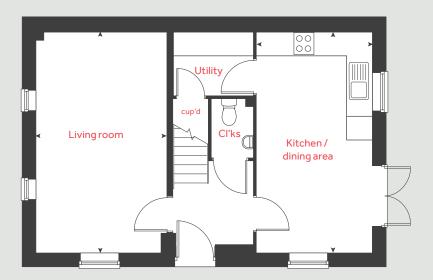

# The Elmslie

3 bedroom home

Harrington Park

Pinhoe, Exeter EX4 8NS | 01392 339940

# The Elmslie

# 3 bedroom home

Homes 31, 33, 35, 36, 68, 69, 97, 98, 99, 100, 190, 196, 197, 198 & 199

### Ground floor

Kitchen / dining area

5.05m x 2.91m 16' 6" x 9' 6"

Living room

5.09m x 3.34m 16' 8" x 10' 9"

First floor

Bedroom 1

5.05m x 2.91m 16' 6" x 9' 6"