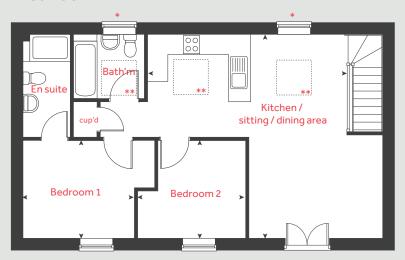

# The Ashbee

2 bedroom home Homes 29 & 30

#### Kitchen / sitting / dining area

6.89m x 6.04m 22' 7" x 19' 8"

Bedroom 1

3.94m x 2.88m 12' 11" x 9' 5"

Bedroom 2

3.22m x 2.88m 10′ 7″ x 9′ 5″

**cup'd** cupboard **≺** ➤ measuring points

- Windows apply to selected plots only. Please see sales consultant for further details.
- \*\* Velux windows apply to selected plots only. Please see sales consultant for further details.