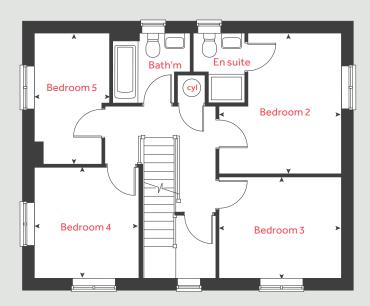

# The Lutyens

5 bedroom home

Harrington Park

Pinhoe, Exeter EX4 8NS | 01392 339940

# The Lutyens

5 bedroom home Homes **179**, **220** & **330** 

#### Ground floor

Kitchen

299m x 2.98m 9' 10" x 9' 10"

Living room

4.82m x 3.41m 15' 10" x 11' 2"

Dining area

3.73m x 2.81m 12' 3" x 9' 3"

Study

3.41m x 1.80m 11' 2" x 5' 11"

#### First floor

Bedroom 2

3.85m x 3.35m 12' 8" x 11' 0"

Bedroom 3

3.35m x 2.77m 11' 0" x 9' 1"

Bedroom 4

3.04m x 2.87m 10'0" x 9'5"

Bedroom 5

3.59m x 2.06m 11'9" x 6'9"

#### Second floor

Bedroom 1

6.67m x 3.09m 21' 11" x 10' 1"

 h
 hob
 wm
 washing machine

 ovn
 oven
 cyl
 hot water cylinder

 ffzr
 fridge freezer
 cup'd
 cupboard

 dw
 dishwasher
 ✓ ➤
 measuring points

Please note, floorplans and dimensions are taken from architectural drawings and are for guidance only. Dimensions stated are within a tolerance of plus or minus 50mm. Overall dimensions are usually stated and there may be projections into these. With our continual improvement policy we constantly review our designs and specification to ensure we deliver the best products to our customers. Computer generated images not to scale. Finishes and materials may vary and landscaping is illustrative only. Kitchen layouts are indicative only and may change. To confirm specific details on our homes please see your sales consultant.