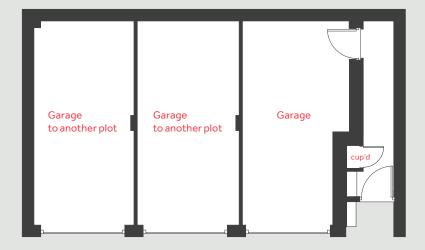

home

- The Collcutt
- The Lutyens

#### 4 bedroom home

- The Aldridge
- The Cottingham
- The Grainger
- The Kempthorne
- The Mylne
- The Crescent

#### 3 bedroom home

- The Elmslie
- The Becket

#### 2 bedroom home

- Sandstone House
- The Cartwright
- The Ashbee

### 1 and 2 bedroom apartment

- Haldon House
- Affordable housing
- Shared ownership housing

leap local equipped area of play

Not to scale. Trees and landscaping are indicative only and may alter during construction. The trees, shrubs and gardens shown are illustrative only. Finishes and materials may vary from those shown here. Please ask your sales consultant for specific details.



# The Ashbee

2 bedroom home

Harrington Park

Pinhoe, Exeter EX4 8NS | 01392 339940





### Ground floor applies to selected plots only



### Ground floor applies to selected plots only



# The Ashbee

2 bedroom home Homes 29 & 30

#### First floor

#### Kitchen / sitting / dining area

6.89m x 6.04m 22' 7" x 19' 8"

Bedroom 1

3.94m x 2.88m 12' 11" x 9' 5"

Bedroom 2

3.22m x 2.88m 10′ 7″ x 9′ 5″

**cup'd** cupboard **≺** ➤ measuring points

- Windows apply to selected plots only. Please see sales consultant for further details.
- \*\* Velux windows apply to selected plots only. Please see sales consultant for further details.

Please note, floorplans and dimensions are taken from architectural drawings and are for guidance only. Dimensions stated are within a tolerance of plus or minus 50mm. Overall dimensions are usually stated and there may be projections into these. With our continual improvement policy we constantly