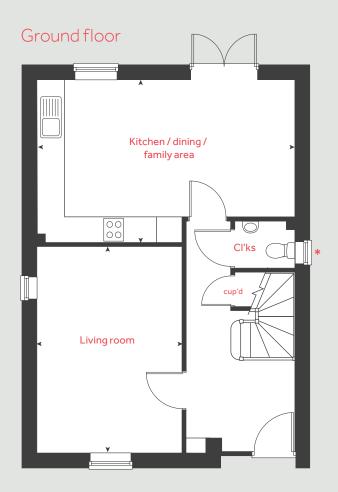

# The Cartwright

2 bedroom home

Harrington Park

Pinhoe, Exeter EX4 8NS | 01392 339940

# The Cartwright

2 bedroom home

Homes 71, 72, 73, 74, 92, 93, 94 & 95

#### Ground floor

#### Kitchen

4.84m x 2.12m 15′ 10″ x 6′ 11″

Sitting room

4.19m x 3.60m 13' 9" x 11' 9"