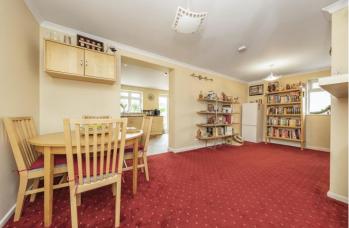

#### **PROPERTY**

The accommodation briefly comprises a 15ft reception room, a 19ft dining room, and a 19ft fitted kitchen with doors leading to the rear garden. On the first floor, there are three bedrooms and a family shower room, as well as access to the loft, which could be converted subject to the usual consents.