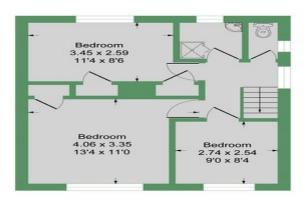

### Tilehouse Way UB9

#### Approximate Gross Internal Floor Area = 129.2 sq m / 1391 sq ft

Ground Floor Approximate Floor Area 936.03 sq.ft (86.96 sq.m) First Floor Approximate Floor Area 455.00 sq.ft (42.27 sq.m)

Illustration for identification purposes only, measurements are approximate, not to scale.