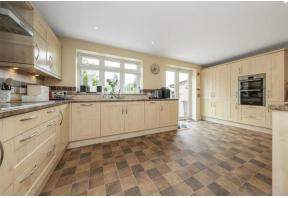

#### **PROPERTY**

The accommodation briefly comprises a 15ft reception room, a 19ft dining room, and a 19ft fitted kitchen with doors leading to the rear garden. On the first floor, there are three bedrooms and a family shower room, as well as access to the loft, which could be converted subject to the usual consents.