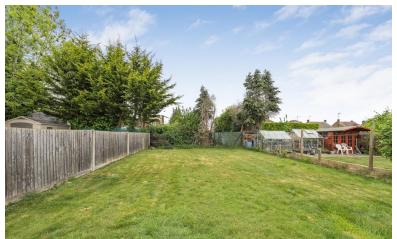

#### OUTSIDE

To the front of the property there is a driveway providing off-street parking for multiple vehicles. Plus, access to the garage, which has the potential to be converted subject to the usual consents. To the rear there is a sunny aspect garden which has paved patio, lawn area and access to the garage.