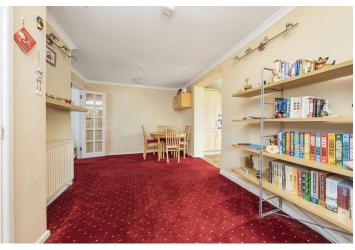

#### **PROPERTY**

The accommodation briefly comprises a 15ft reception room, a 19ft dining room, and a 19ft fitted kitchen with doors leading to the rear garden. On the first floor, there are three bedrooms and a family shower room, as well as access to the loft, which could be converted subject to the usual consents.