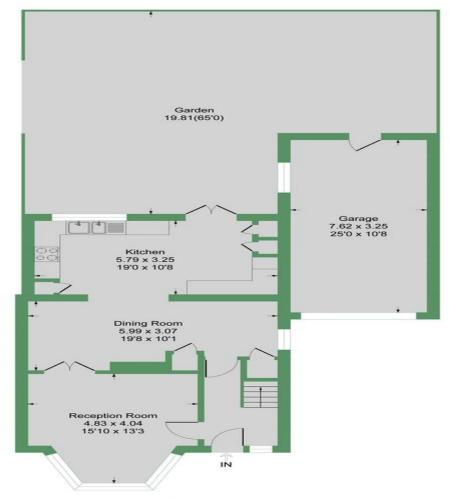

### Tilehouse Way UB9

#### Approximate Gross Internal Floor Area = 129.2 sq m / 1391 sq ft

Ground Floor Approximate Floor Area 936.03 sq.ft (86.96 sq.m) First Floor Approximate Floor Area 455.00 sq.ft (42.27 sq.m)

Illustration for identification purposes only, measurements are approximate, not to scale.