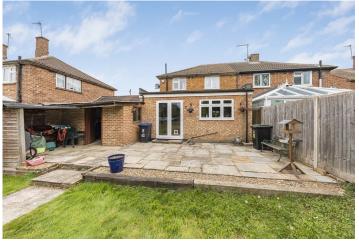

#### OUTSIDE

To the front of the property there is a driveway providing off-street parking for multiple vehicles. Plus, access to the garage, which has the potential to be converted subject to the usual consents. To the rear there is a sunny aspect garden which has paved patio, lawn area and access to the garage.