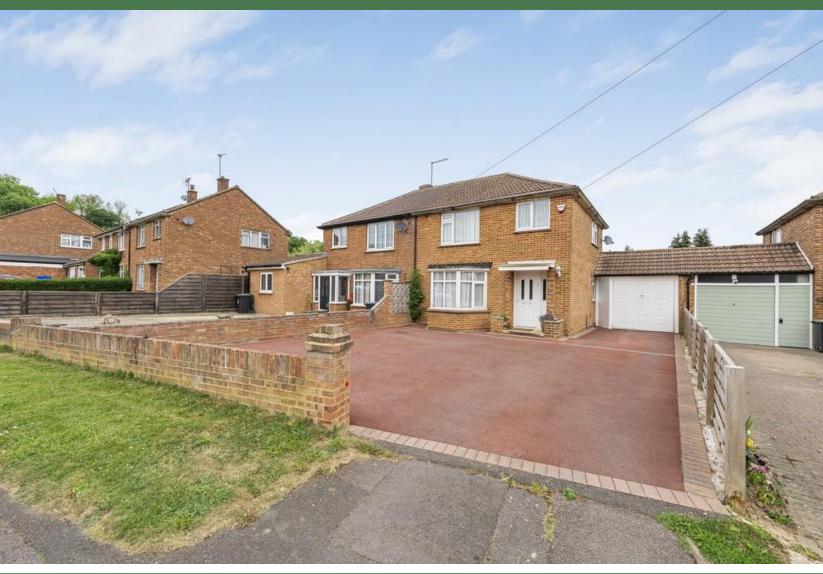

### Guide Price £600,000

- Extended at the rear
- Garage access via own drive
- Potential to extend STTP

Andrews Residential are excited to bring to the market this spacious three-bedroom extended semi-detached family home, complete with its own garage and drive. The property is presented to the market in good order and offers the new owner a blank canvas to extend and modernise. Boasting nearly 1,400 sq ft of accommodation, internal viewings are strongly recommended to avoid disappointment.

#### OUTSIDE

To the front of the property there is a driveway providing off-street parking for multiple vehicles. Plus, access to the garage, which has the potential to be converted subject to the usual consents. To the rear there is a sunny aspect garden which has paved patio, lawn area and access to the garage.