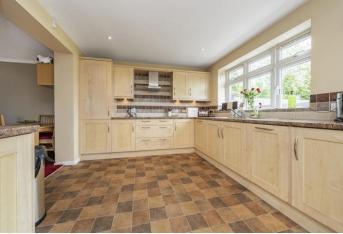

#### **PROPERTY**

The accommodation briefly comprises a 15ft reception room, a 19ft dining room, and a 19ft fitted kitchen with doors leading to the rear garden. On the first floor, there are three bedrooms and a family shower room, as well as access to the loft, which could be converted subject to the usual consents.