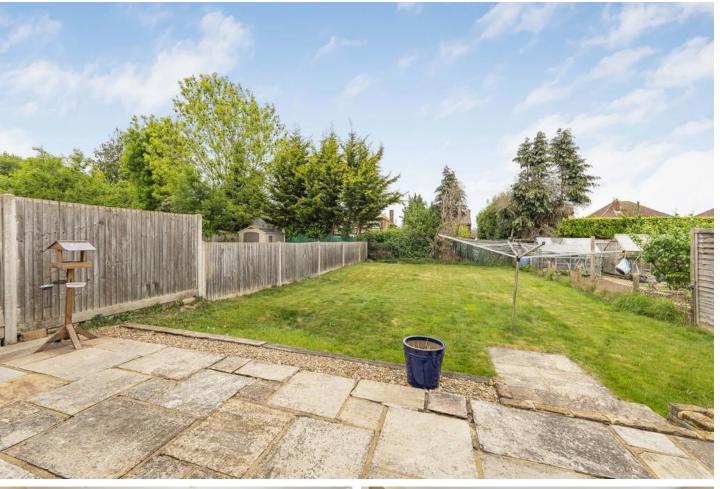

#### OUTSIDE

To the front of the property there is a driveway providing off-street parking for multiple vehicles. Plus, access to the garage, which has the potential to be converted subject to the usual consents. To the rear there is a sunny aspect garden which has paved patio, lawn area and access to the garage.