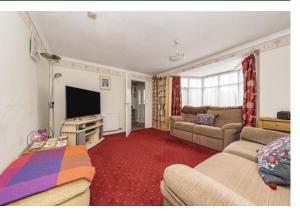

#### **PROPERTY**

The accommodation briefly comprises a 15ft reception room, a 19ft dining room, and a 19ft fitted kitchen with doors leading to the rear garden. On the first floor, there are three bedrooms and a family shower room, as well as access to the loft, which could be converted subject to the usual consents.