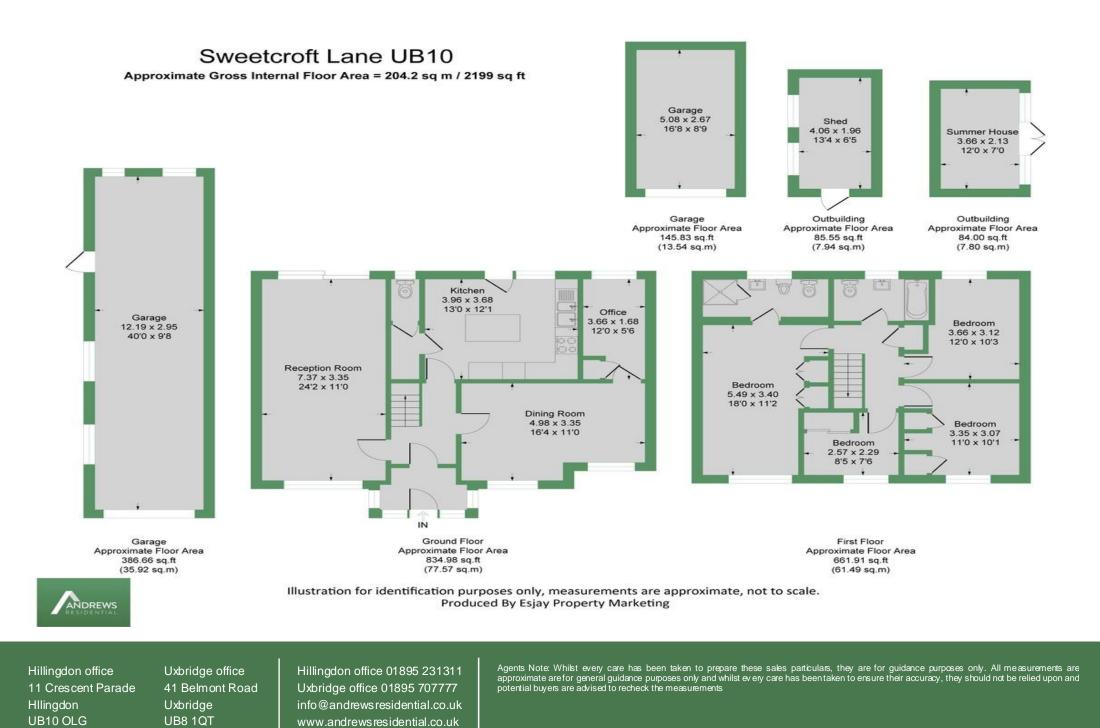

### THE PROPERTY

The entrance porch leads to the entrance hallway with stairs to the first floor and doors to a 24ft reception room, 16ft dining room which leads to the office/reception three, and an open plan kitchen dining room with doors to the garden. To the first floor there is the landing with doors to a family bathroom, four bedrooms with an en-suite bathroom to the master bedroom. In our opinion this impressive family home offers huge scope to extend/redevelop subject to the usual consents. Benefits include double glazing and gas central heating.

### OUTSIDE

The property is approached via a large driveway offering multiple parking and access to two separate garages and the rear of property. To the rear there is beautiful sunny aspect landscaped garden which is mainly laid to lawn with a patio, shrub borders, shed and summer house. In our opinion this generous plot offers ample scope to extend and redevelop subject to the usual consents.