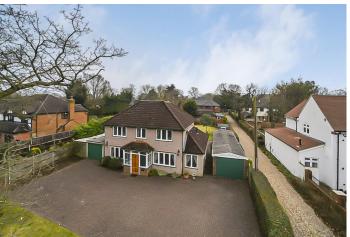

- LARGE PLOT
- POTENTIAL TO EXTEND STPP
- SOUTH FACING
- MULITPLE PARKING

29 Sweetcroft Lane, North Hillingdon, UB10 9LE

## Offers Over £1,000,000

A stunning four bedroom detached family home situated on a large south facing plot offering huge scope to extend or redevelop subject to the usual consents.

### OUTSIDE

The property is approached via a large driveway offering multiple parking and access to two separate garages and the rear of property. To the rear there is beautiful sunny aspect landscaped garden which is mainly laid to lawn with a patio, shrub borders, shed and summer house. In our opinion this generous plot offers ample scope to extend and redevelop subject to the usual consents.