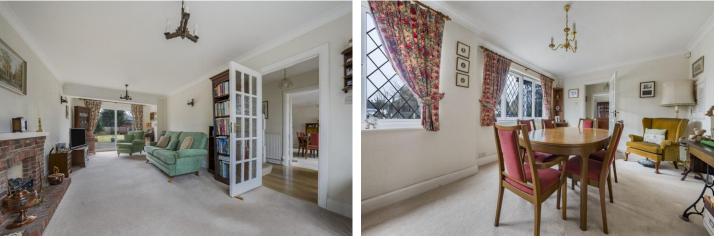

### THE PROPERTY

The entrance porch leads to the entrance hallway with stairs to the first floor and doors to a 24ft reception room, 16ft dining room which leads to the office/reception three, and an open plan kitchen dining room with doors to the garden. To the first floor there is the landing with doors to a family bathroom, four bedrooms with an en-suite bathroom to the master bedroom. In our opinion this impressive family home offers huge scope to extend/redevelop subject to the usual consents. Benefits include double glazing and gas central heating.