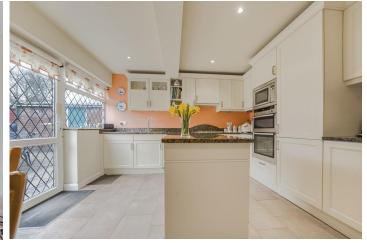

### THE PROPERTY

The entrance porch leads to the entrance hallway with stairs to the first floor and doors to a 24ft reception room, 16ft dining room which leads to the office/reception three, and an open plan kitchen dining room with doors to the garden. To the first floor there is the landing with doors to a family bathroom, four bedrooms with an en-suite bathroom to the master bedroom. In our opinion this impressive family home offers huge scope to extend/redevelop subject to the usual consents. Benefits include double glazing and gas central heating.