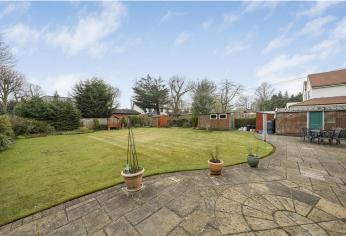

### OUTSIDE

The property is approached via a large driveway offering multiple parking and access to two separate garages and the rear of property. To the rear there is beautiful sunny aspect landscaped garden which is mainly laid to lawn with a patio, shrub borders, shed and summer house. In our opinion this generous plot offers ample scope to extend and redevelop subject to the usual consents.