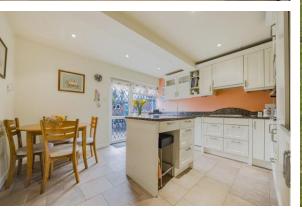

### THE PROPERTY

The entrance porch leads to the entrance hallway with stairs to the first floor and doors to a 24ft reception room, 16ft dining room which leads to the office/reception three, and an open plan kitchen dining room with doors to the garden. To the first floor there is the landing with doors to a family bathroom, four bedrooms with an en-suite bathroom to the master bedroom. In our opinion this impressive family home offers huge scope to extend/redevelop subject to the usual consents. Benefits include double glazing and gas central heating.