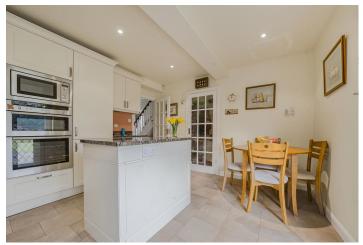

### THE PROPERTY

The entrance porch leads to the entrance hallway with stairs to the first floor and doors to a 24ft reception room, 16ft dining room which leads to the office/reception three, and an open plan kitchen dining room with doors to the garden. To the first floor there is the landing with doors to a family bathroom, four bedrooms with an en-suite bathroom to the master bedroom. In our opinion this impressive family home offers huge scope to extend/redevelop subject to the usual consents. Benefits include double glazing and gas central heating.