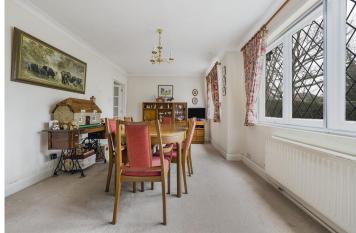

### THE PROPERTY

The entrance porch leads to the entrance hallway with stairs to the first floor and doors to a 24ft reception room, 16ft dining room which leads to the office/reception three, and an open plan kitchen dining room with doors to the garden. To the first floor there is the landing with doors to a family bathroom, four bedrooms with an en-suite bathroom to the master bedroom. In our opinion this impressive family home offers huge scope to extend/redevelop subject to the usual consents. Benefits include double glazing and gas central heating.