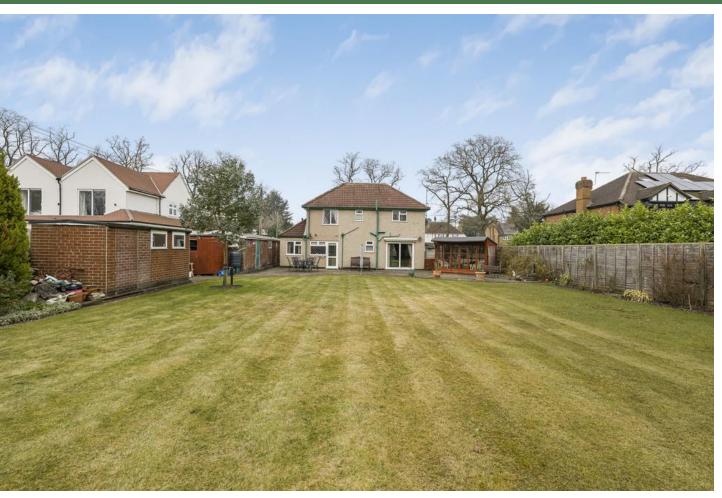

### OUTSIDE

The property is approached via a large driveway offering multiple parking and access to two separate garages and the rear of property. To the rear there is beautiful sunny aspect landscaped garden which is mainly laid to lawn with a patio, shrub borders, shed and summer house. In our opinion this generous plot offers ample scope to extend and redevelop subject to the usual consents.