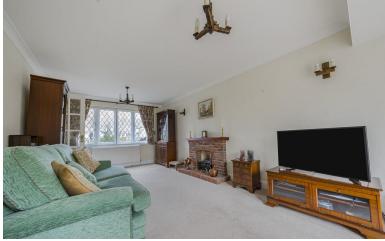

### THE PROPERTY

The entrance porch leads to the entrance hallway with stairs to the first floor and doors to a 24ft reception room, 16ft dining room which leads to the office/reception three, and an open plan kitchen dining room with doors to the garden. To the first floor there is the landing with doors to a family bathroom, four bedrooms with an en-suite bathroom to the master bedroom. In our opinion this impressive family home offers huge scope to extend/redevelop subject to the usual consents. Benefits include double glazing and gas central heating.