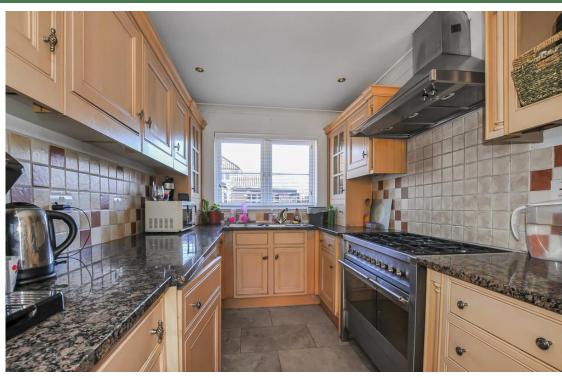

### **PROPERTY**

Accommodation briefly comprises of entrance hall, downstairs W.C, 24ft reception room with patio doors to the rear garden, 15ft modern fitted kitchen. To the first floor there is a 14ft master bedroom with fitted wardrobes, 10ft second bedroom, 9ft third bedroom and a family shower room.