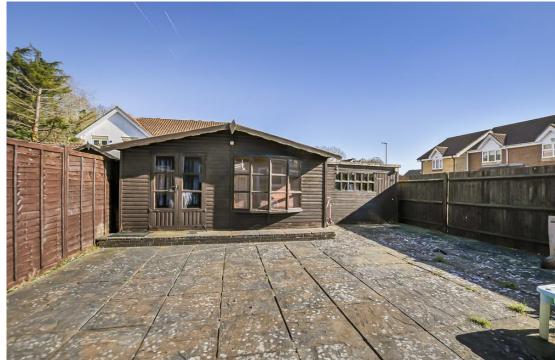

## OUTSIDE

To the rear of the property is a sunny aspect low maintenance garden with a 24ft summer house and gated side access leading to a block paved driveway providing off street parking for multiple vehicles.