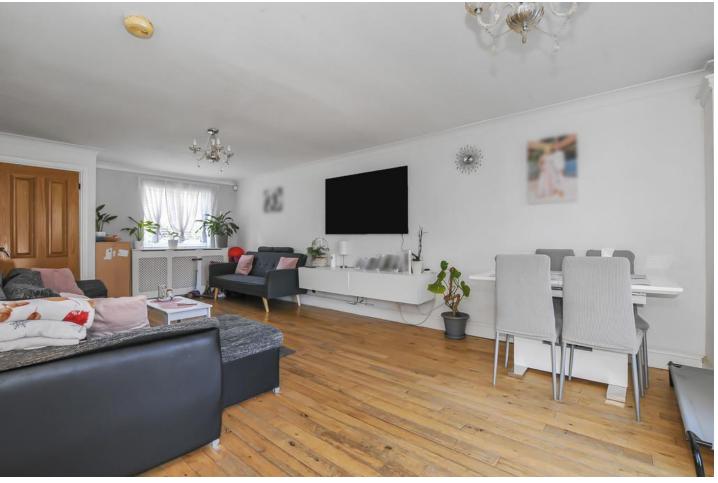

### **PROPERTY**

Accommodation briefly comprises of entrance hall, downstairs W.C, 24ft reception room with patio doors to the rear garden, 15ft modern fitted kitchen. To the first floor there is a 14ft master bedroom with fitted wardrobes, 10ft second bedroom, 9ft third bedroom and a family shower room.