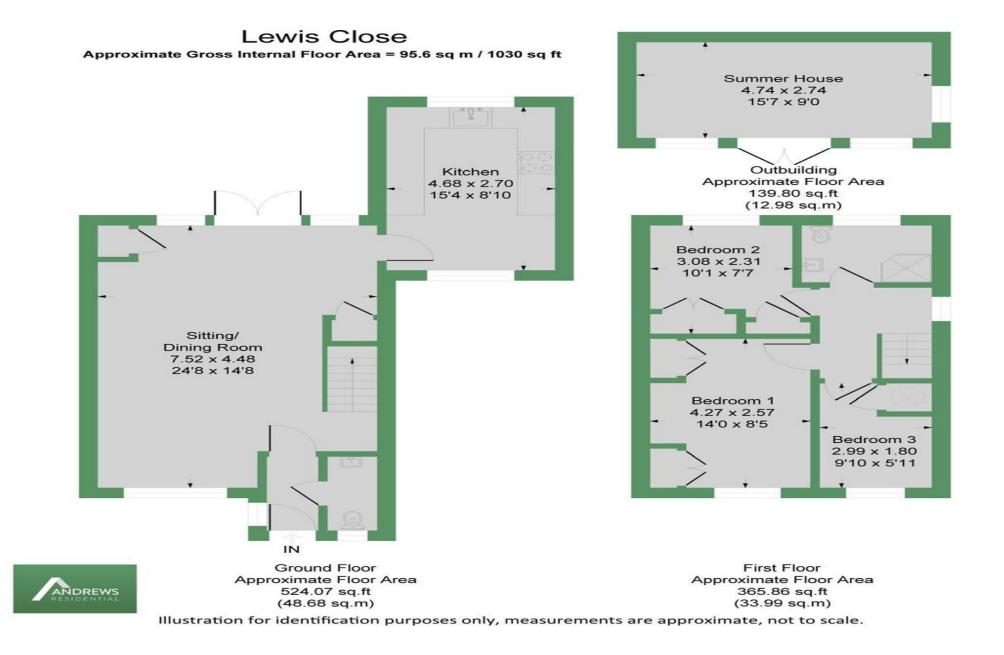

### **PROPERTY**

Accommodation briefly comprises of entrance hall, downstairs W.C, 24ft reception room with patio doors to the rear garden, 15ft modern fitted kitchen. To the first floor there is a 14ft master bedroom with fitted wardrobes, 10ft second bedroom, 9ft third bedroom and a family shower room.

## OUTSIDE

To the rear of the property is a sunny aspect low maintenance garden with a 24ft summer house and gated side access leading to a block paved driveway providing off street parking for multiple vehicles.