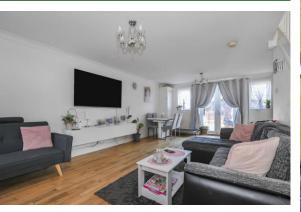

### **PROPERTY**

Accommodation briefly comprises of entrance hall, downstairs W.C, 24ft reception room with patio doors to the rear garden, 15ft modern fitted kitchen. To the first floor there is a 14ft master bedroom with fitted wardrobes, 10ft second bedroom, 9ft third bedroom and a family shower room.