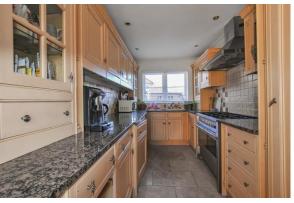

### **PROPERTY**

Accommodation briefly comprises of entrance hall, downstairs W.C, 24ft reception room with patio doors to the rear garden, 15ft modern fitted kitchen. To the first floor there is a 14ft master bedroom with fitted wardrobes, 10ft second bedroom, 9ft third bedroom and a family shower room.