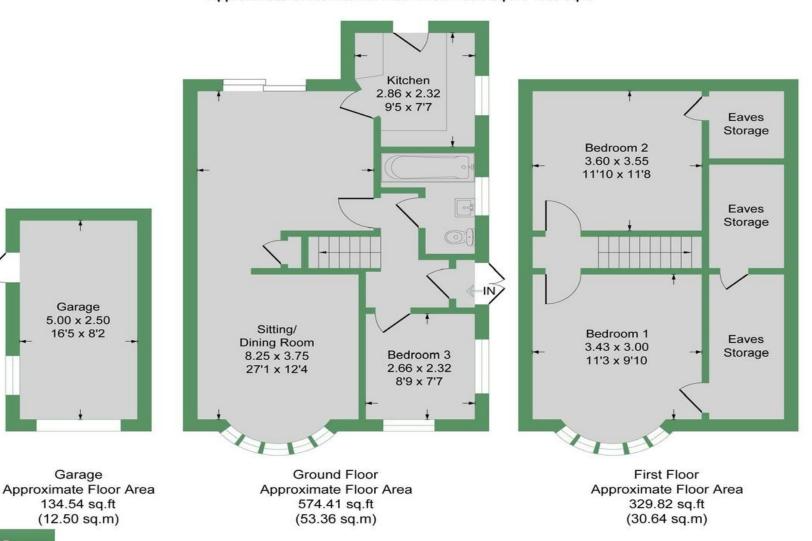

#### **DETAILS OF SALE**

Freehold Sale
Sole appointed agent
London Borough of Hillingdon
Council tax band; D
No onward chain

Long Lane Approximate Gross Internal Floor Area = 96.5 sq m / 1039 sq ft

Garage 5.00 x 2.50

16'5 x 8'2

Garage

Illustration for identification purposes only, measurements are approximate, not to scale.