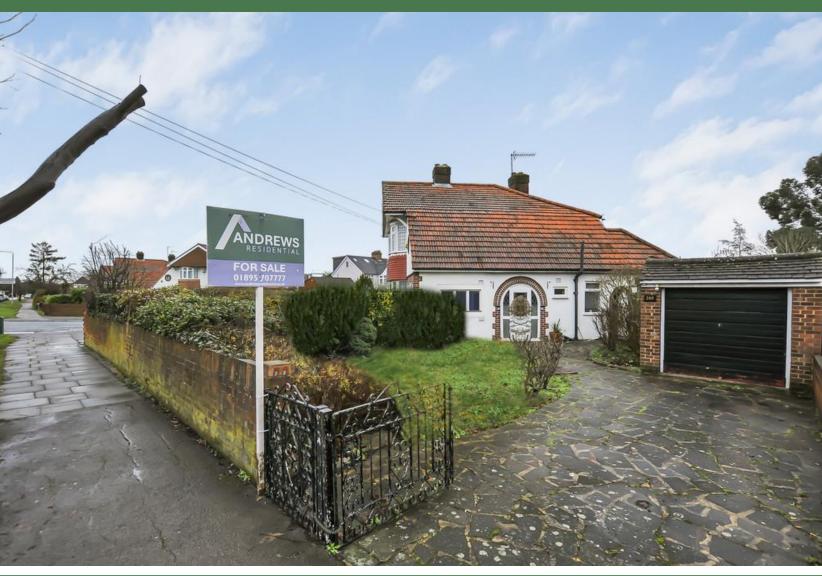

### Guide Price £575,000

Offered to the market with the benefit of NO ONWARD CHAIN is three bedroom semi detached family home located on the ever popular Long Lane. The property benefits from GARAGE OWN DRIVE with a large side plot offering potential to extend/ development subject to the usual consents.

### **OUTSIDE**

To the front there is off street parking and access to the garage via own drive and the side plot which offers potential for redevelopment subject to the usual consents. To the rear there is a triangular shape garden which has patio and is laid to lawn.