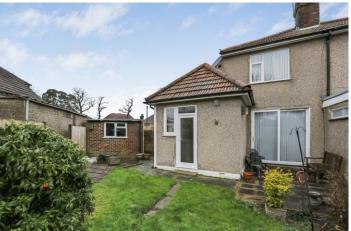

### **OUTSIDE**

To the front there is off street parking and access to the garage via own drive and the side plot which offers potential for redevelopment subject to the usual consents. To the rear there is a triangular shape garden which has patio and is laid to lawn.

#### **DETAILS OF SALE**

Freehold Sale
Sole appointed agent
London Borough of Hillingdon
Council tax band; D
No onward chain

Long Lane Approximate Gross Internal Floor Area = 96.5 sq m / 1039 sq ft

Garage 5.00 x 2.50