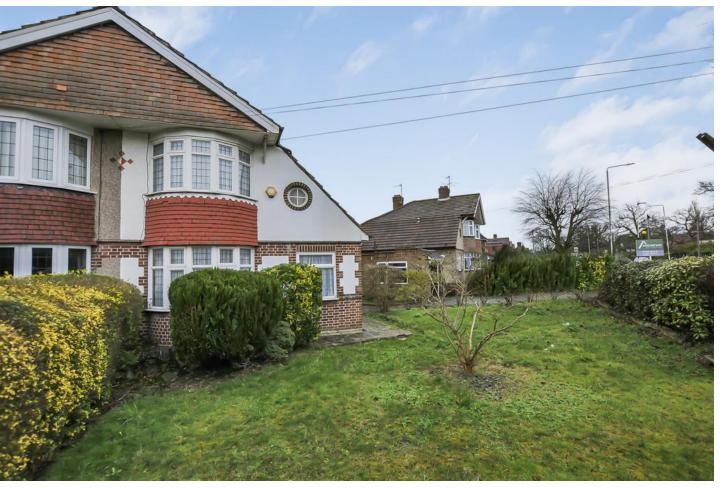

### **OUTSIDE**

To the front there is off street parking and access to the garage via own drive and the side plot which offers potential for redevelopment subject to the usual consents. To the rear there is a triangular shape garden which has patio and is laid to lawn.