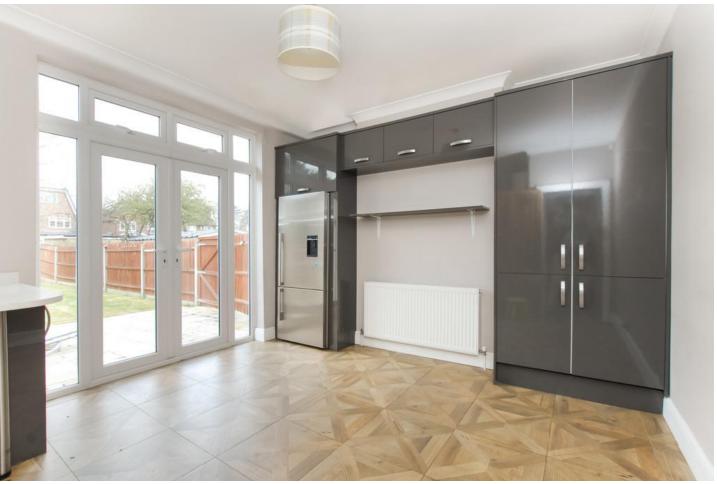

## THE PROPERTY

Off of the entrance hall there are stairs to the first floor landing, doors to a lounge, ground floor W/C and a modern open plan kitchen/diner with doors to the garden. To the first floor there are three good size bedrooms, a family bathroom and access to the loft which is boarded with velux windows, pull down ladder and offers scope to convert to bedroom four with en-suite STPP. In our opinion the property is offered to the market in good condition and offers scope to extend to the rear and loft subject to the usual consents. Benefits include double glazing and gas central heating.