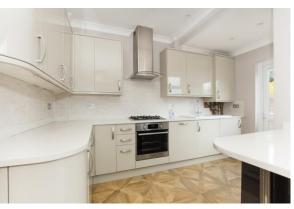

## THE PROPERTY

Off of the entrance hall there are stairs to the first floor landing, doors to a lounge, ground floor W/C and a modern open plan kitchen/diner with doors to the garden. To the first floor there are three good size bedrooms, a family bathroom and access to the loft which is boarded with velux windows, pull down ladder and offers scope to convert to bedroom four with en-suite STPP. In our opinion the property is offered to the market in good condition and offers scope to extend to the rear and loft subject to the usual consents. Benefits include double glazing and gas central heating.