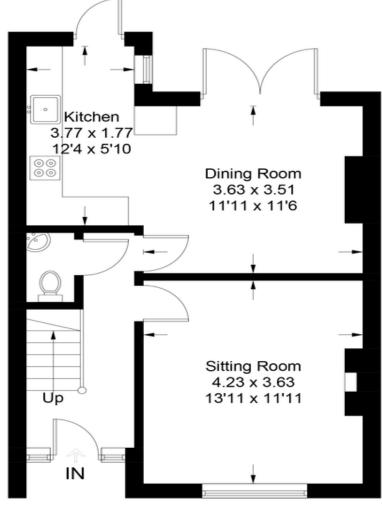

## THE PROPERTY

Off of the entrance hall there are stairs to the first floor landing, doors to a lounge, ground floor W/C and a modern open plan kitchen/diner with doors to the garden. To the first floor there are three good size bedrooms, a family bathroom and access to the loft which is boarded with velux windows, pull down ladder and offers scope to convert to bedroom four with en-suite STPP. In our opinion the property is offered to the market in good condition and offers scope to extend to the rear and loft subject to the usual consents. Benefits include double glazing and gas central heating.

## **DETAILS OF SALE**

Freehold Hillingdon Borough No chain Sole agents

Bedroom 2 3.68 x 3.51 12'1 x 11'6 -Dn Bedroom 1 4.30 x 3.72 14'1 x 12'2 Bedroom 3 2.79 x 1.85 9'2 x 6'1

**Ground Floor** 

**First Floor** 

Illustration for identification purposes only, measurements are approximate, not to scale. (ID750332)