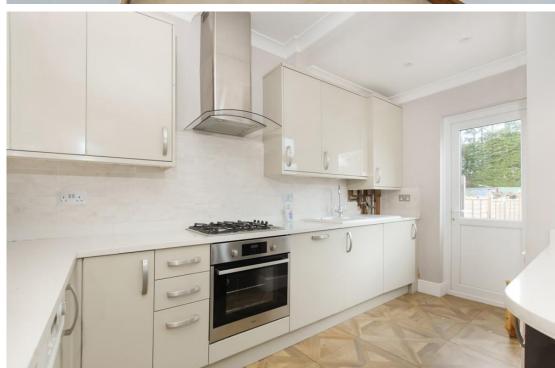

## THE PROPERTY

Off of the entrance hall there are stairs to the first floor landing, doors to a lounge, ground floor W/C and a modern open plan kitchen/diner with doors to the garden. To the first floor there are three good size bedrooms, a family bathroom and access to the loft which is boarded with velux windows, pull down ladder and offers scope to convert to bedroom four with en-suite STPP. In our opinion the property is offered to the market in good condition and offers scope to extend to the rear and loft subject to the usual consents. Benefits include double glazing and gas central heating.