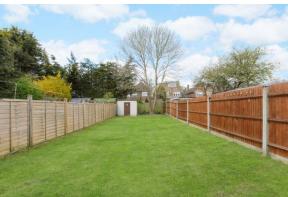

## **OUTSIDE**

To the front of the property there is parking for two vehicles and access to the front door. To the rear there is a patio and large lawn area offering an ideal outdoor family space.