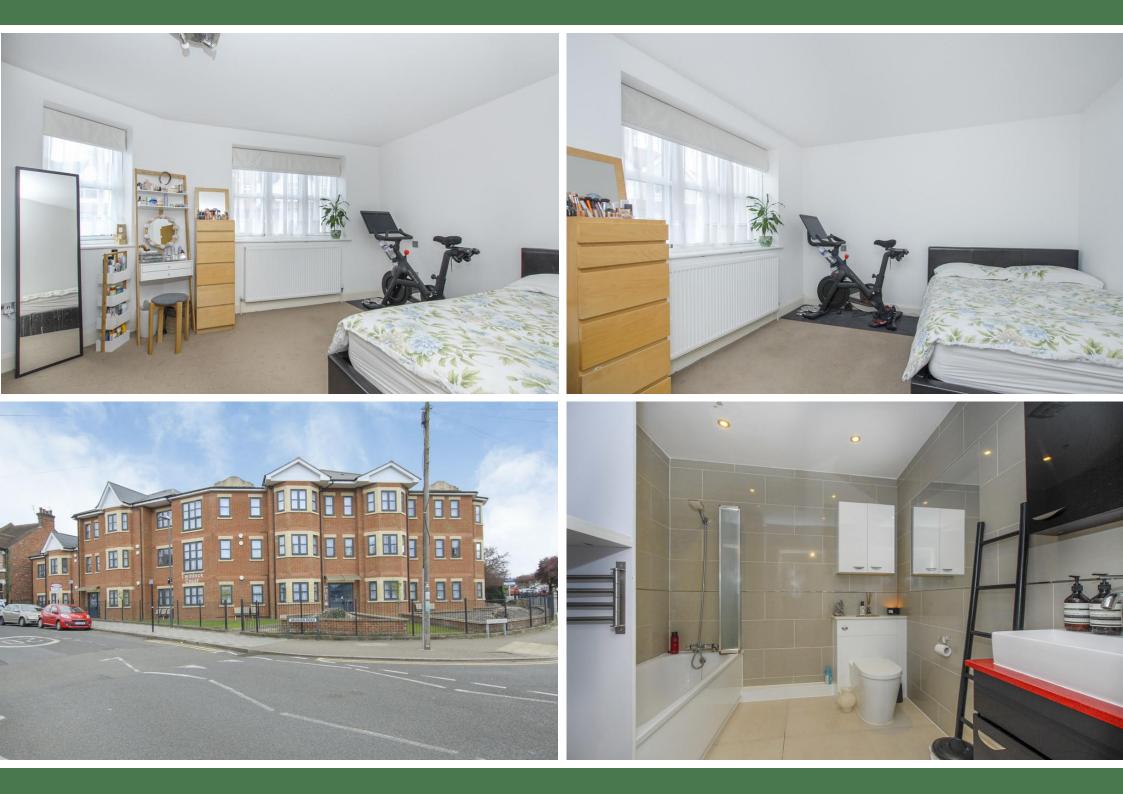

#### THE PROPERTY

The apartment features a spacious entrance hallway leading to a bright, open-plan lounge and a modern fitted kitchen with high-gloss cabinetry and integrated appliances. Both double bedrooms are generously sized, while the sleek bathroom offers a bath and shower unit. Additional benefits include no onward chain, double glazing and gas central heating

### OUTSIDE

Outside, there is a communal entrance with a video phone entry s ystem, along with secure gated access to the parking area, offering convenience and peace of mind.