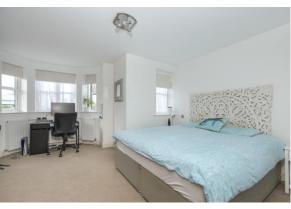

#### THE PROPERTY

The apartment features a spacious entrance hallway leading to a bright, open-plan lounge and a modern fitted kitchen with high-gloss cabinetry and integrated appliances. Both double bedrooms are generously sized, while the sleek bathroom offers a bath and shower unit. Additional benefits include no onward chain, double glazing and gas central heating