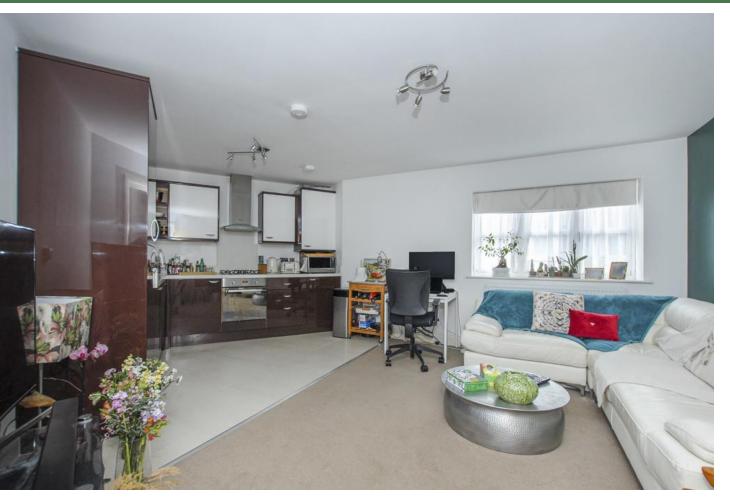

#### THE PROPERTY

The apartment features a spacious entrance hallway leading to a bright, open-plan lounge and a modern fitted kitchen with high-gloss cabinetry and integrated appliances. Both double bedrooms are generously sized, while the sleek bathroom offers a bath and shower unit. Additional benefits include no onward chain, double glazing and gas central heating