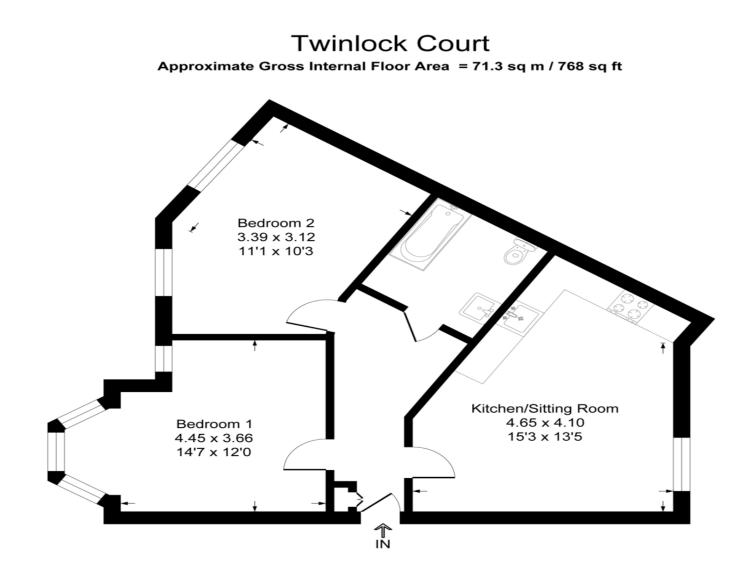

#### DETAILS OF SALE

Our vendor informs us of the following: Council Tax: Harrow London Borough (Band - D) 768 SQ FT Leasehold - 141 Year remaining on the lease Service charge per annum - £1800.00 Ground rent per annum - £200.00 No Chain

Illustration for identification purposes only, measurements are approximate, not to scale.

Hillingdon office 11 Crescent Parade Hilingdon UB10 OLG Uxbridge office 41 Belmont Road Uxbridge UB8 1QT Hillingdon office 01895 231311 Uxbridge office 01895 707777 info@andrewsresidential.co.uk www.andrewsresidential.co.uk Agents Note: Whilst every care has been taken to prepare these sales particulars, they are for guidance purposes only. All measurements are approximate arefor general guidance purposes only and whilst every care has been taken to ensure their accuracy, they should not be relied upon and potential buyers are advised to recheck the measurements. And rews Residential is a trading name of Haldedix Limited, a limited company incorporated in England and Wales under registration number 10898495