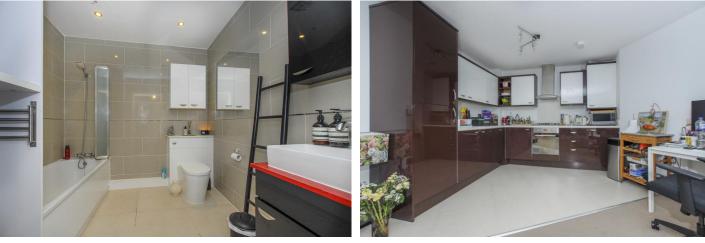

#### THE PROPERTY

The apartment features a spacious entrance hallway leading to a bright, open-plan lounge and a modern fitted kitchen with high-gloss cabinetry and integrated appliances. Both double bedrooms are generously sized, while the sleek bathroom offers a bath and shower unit. Additional benefits include no onward chain, double glazing and gas central heating