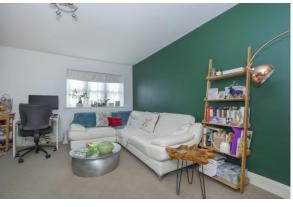

#### THE PROPERTY

The apartment features a spacious entrance hallway leading to a bright, open-plan lounge and a modern fitted kitchen with high-gloss cabinetry and integrated appliances. Both double bedrooms are generously sized, while the sleek bathroom offers a bath and shower unit. Additional benefits include no onward chain, double glazing and gas central heating