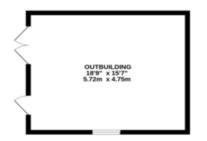

#### **ACCOMMODATION**

The property begins with the entrance hallway with doors leading to the open plan reception, kitchen and dining areas. There are three double bedrooms one of which is the master bedroom which benefits from a ensuite. To the first floor there are two double bedrooms and a shower room. To the rear is a large garden, which is mostly laid to lawn with patio area. In Addition to this there is also a large outbuilding which is very versatile. To the front there is off street parking for several vehicles.

### TOTAL FLOOR AREA: 2405sq.ft. (223.4 sq.m.) approx.

Whilst every attempt has been made to ensure the accuracy of the floorplan contained here, measurements of doors, windows, rooms and any other items are approximate and no responsibility is taken for any error, omission or mis-statement. This plan is for illustrative purposes only and should be used as such by any prospective purchaser. The services, systems and appliances shown have not been tested and no guarantee as to their operability or efficiency can be given.