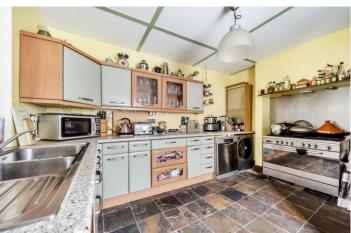

#### **ACCOMMODATION**

The property begins with the entrance hallway with doors leading to the open plan reception, kitchen and dining areas. There are three double bedrooms one of which is the master bedroom which benefits from a ensuite. To the first floor there are two double bedrooms and a shower room. To the rear is a large garden, which is mostly laid to lawn with patio area. In Addition to this there is also a large outbuilding which is very versatile. To the front there is off street parking for several vehicles.