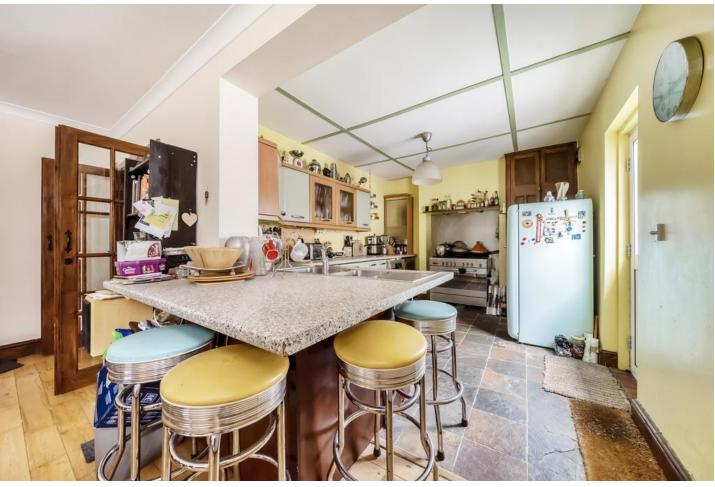

#### **ACCOMMODATION**

The property begins with the entrance hallway with doors leading to the open plan reception, kitchen and dining areas. There are three double bedrooms one of which is the master bedroom which benefits from a ensuite. To the first floor there are two double bedrooms and a shower room. To the rear is a large garden, which is mostly laid to lawn with patio area. In Addition to this there is also a large outbuilding which is very versatile. To the front there is off street parking for several vehicles.