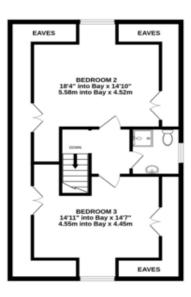

#### **ACCOMMODATION**

The property begins with the entrance hallway with doors leading to the open plan reception, kitchen and dining areas. There are three double bedrooms one of which is the master bedroom which benefits from a ensuite. To the first floor there are two double bedrooms and a shower room. To the rear is a large garden, which is mostly laid to lawn with patio area. In Addition to this there is also a large outbuilding which is very versatile. To the front there is off street parking for several vehicles.

### TOTAL FLOOR AREA: 2405sq.ft. (223.4 sq.m.) approx.

Whilst every attempt has been made to ensure the accuracy of the floorplan contained here, measurements of doors, windows, rooms and any other items are approximate and no responsibility is taken for any error, omission or mis-statement. This plan is for illustrative purposes only and should be used as such by any prospective purchaser. The services, systems and appliances shown have not been tested and no guarantee as to their operability or efficiency can be given.