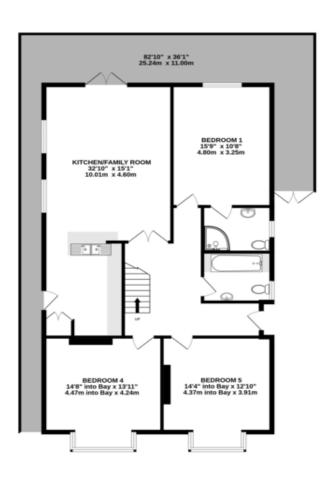

### TOTAL FLOOR AREA: 2405sq.ft. (223.4 sq.m.) approx.

Whilst every attempt has been made to ensure the accuracy of the floorplan contained here, measurements of doors, windows, rooms and any other items are approximate and no responsibility is taken for any error, omission or mis-statement. This plan is for illustrative purposes only and should be used as such by any prospective purchaser. The services, systems and appliances shown have not been tested and no guarantee as to their operability or efficiency can be given.