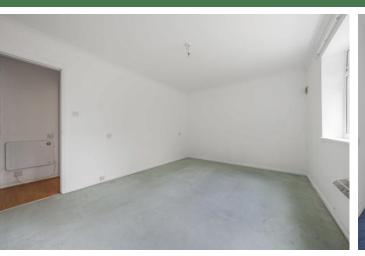

#### **BEDROOM TWO**

Double glazed window to side aspect, wall mounted electric heater.