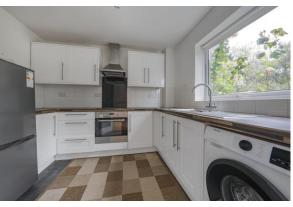

## **KITCHEN**

Double glazed window, cupboard housing hot water cylinder, space for upright fridge freezer, four ring electric Zanussi hob and oven, space and plumbing for washing machine, work surface incorporating sink, taps and draining unit, tiled floor.