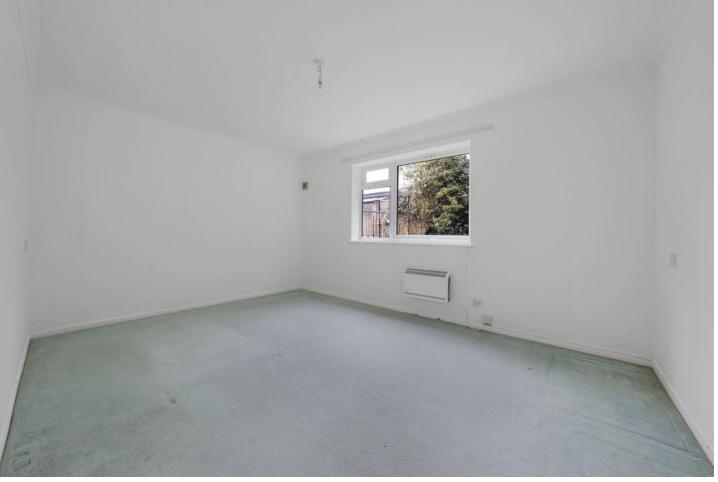

## **BEDROOM ONE**

Double glazed windows to side aspect, ceiling coving, wall mounted electric heater.

#### **BEDROOM TWO**

Double glazed window to side aspect, wall mounted electric heater.