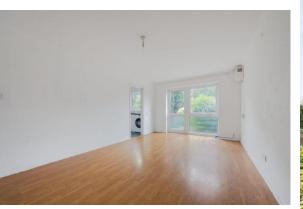

## **LOUNGE**

Double glazed windows and door to communal areas, ceiling coving, electric heater, wall mounted dehumidifier, laminated wood flooring, door to kitchen.