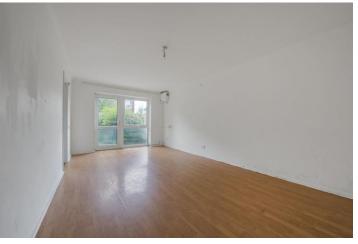

## **LOUNGE**

Double glazed windows and door to communal areas, ceiling coving, electric heater, wall mounted dehumidifier, laminated wood flooring, door to kitchen.