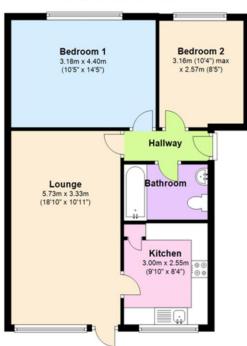

#### ACCOMMODATION

Hardwood front door to entrance hall.

## **ENTRANCE HALL**

Doors to all rooms, wall mounted electric heater, laminated wood flooring.

#### **BATHROOM**

Extractor, pedestal wash hand basin, low level w.c, part tiled walls, panel enclosed bath with taps, wall mounted Mira shower, lino flooring.

## **BEDROOM ONE**

Double glazed windows to side aspect, ceiling coving, wall mounted electric heater.

#### **BEDROOM TWO**

Double glazed window to side aspect, wall mounted electric heater.

## **LOUNGE**

Double glazed windows and door to communal areas, ceiling coving, electric heater, wall mounted dehumidifier, laminated wood flooring, door to kitchen.

## **KITCHEN**

Double glazed window, cupboard housing hot water cylinder, space for upright fridge freezer, four ring electric Zanussi hob and oven, space and plumbing for washing machine, work surface incorporating sink, taps and draining unit, tiled floor.

#### **Ground Floor**

Approx. 56.6 sq. metres (609.7 sq. feet)

Total area: approx. 56.6 sq. metres (609.7 sq. feet)