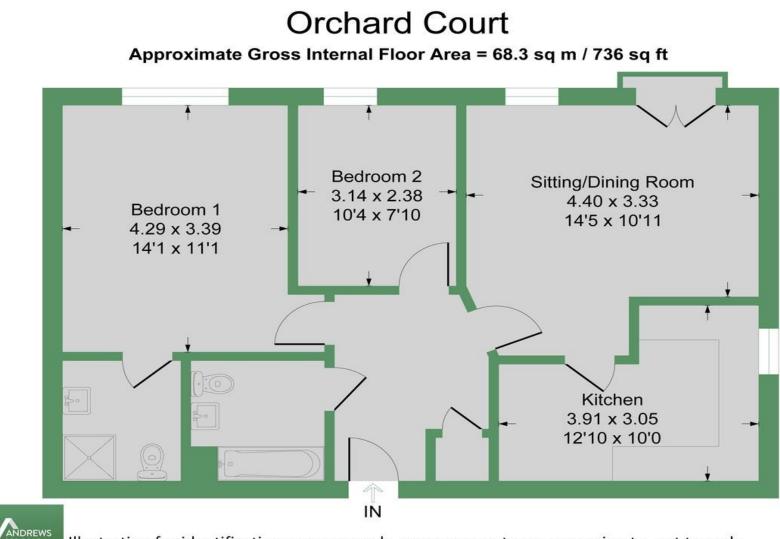

#### PROPERTY

Accommodation briefly comprises security entry phone to communal entrance hall and own front door to large hallway. Additionally, a modern bathroom with bath and shower unit, master bedroom with en-suite, second bedroom. Also, a spacious lounge, modern kitchen with appliances and dining area. The property benefits from immaculately maintained contemporary style decor throughout, well maintained communal grounds, allocated parking, great transport link and easy access to A40/M40/M25.

### TENURE

Service Charge £1512 per annum Lease 108 years left remaining on the lease. Ground rent Council Tax band D London Borough of Hillingdon EPC rating C

Illustration for identification purposes only, measurements are approximate, not to scale.