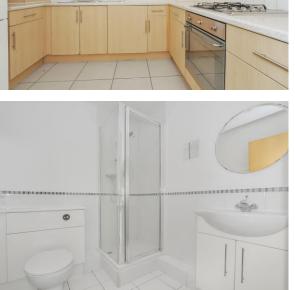

#### PROPERTY

Accommodation briefly comprises security entry phone to communal entrance hall and own front door to large hallway. Additionally, a modern bathroom with bath and shower unit, master bedroom with en-suite, second bedroom. Also, a spacious lounge, modern kitchen with appliances and dining area. The property benefits from immaculately maintained contemporary style decor throughout, well maintained communal grounds, allocated parking, great transport link and easy access to A40/M40/M25.