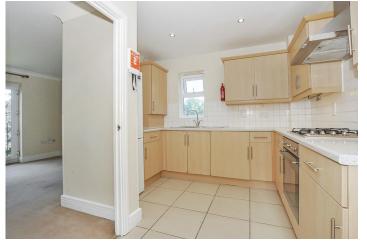

#### PROPERTY

Accommodation briefly comprises security entry phone to communal entrance hall and own front door to large hallway. Additionally, a modern bathroom with bath and shower unit, master bedroom with en-suite, second bedroom. Also, a spacious lounge, modern kitchen with appliances and dining area. The property benefits from immaculately maintained contemporary style decor throughout, well maintained communal grounds, allocated parking, great transport link and easy access to A40/M40/M25.