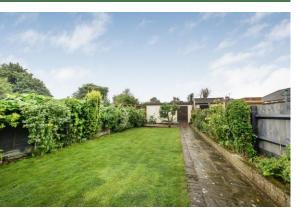

# **OUTSIDE**

Large sunny aspect rear garden with large laid to lawn area, paved patio area and pathway leading to outbuilding which has power and light. To the front of the property is a block paved driveway providing off street parking.