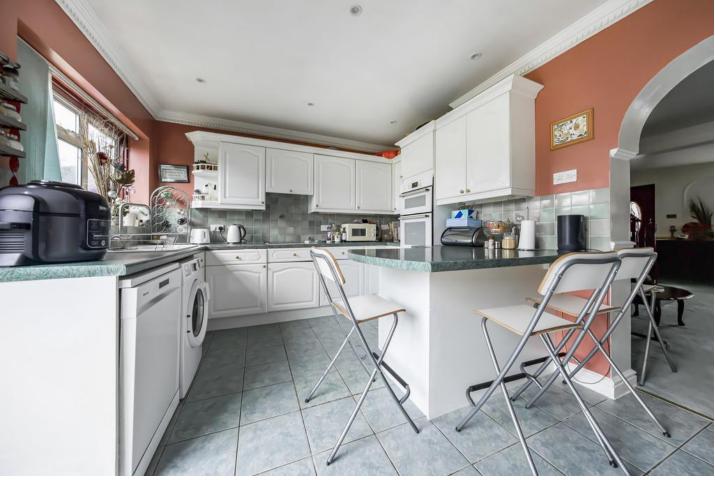

### **PROPERTY**

A well-presented three-bedroom extended semidetached family home. The property briefly comprises an entrance hall, 23ft reception and a 14ft kitchen. To the first floor there is a 12ft main bedroom, 10ft second bedroom, 6ft third bedroom and family bathroom. Outside of the property there is a paved driveway creating off street parking and a generous garden to the rear of the house that is mainly laid to lawn.