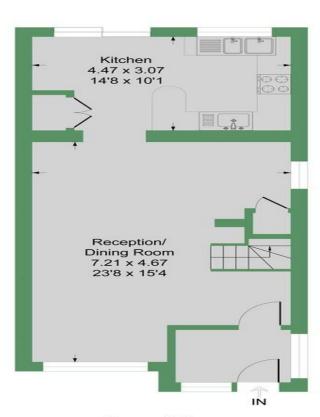

### Approximate Gross Internal Floor Area = 82.9 sq m / 893 sq ft

Outbuilding

Bedroom
3.05 x 2.74
10'0 x 9'0

Bedroom
2.13 x 1.83
7'0 x 6'0

Ground Floor Approximate Floor Area 551.63 sq.ft (51.24 sq.m) First Floor Approximate Floor Area 341.38 sq.ft (31.71 sq.m)

Illustration for identification purposes only, measurements are approximate, not to scale.

Produced By Esjay Property Marketing