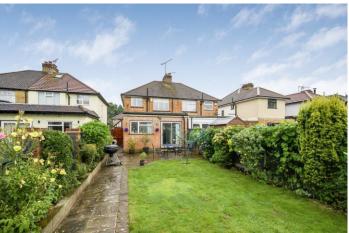

# • Three bedroom semi detached family home 51 Gresham Road, Hillingdon, Middlesex, UB10 0HU

Guide Price £550,000

Andrews Residential are delighted to present to the market this spacious three bedroom semi detached family home. Located on the ever popular Silver Estate this property has been extended and benefits from a large sunny aspect rear garden. Internal viewings are strongly recommended to avoid disappointment.

### **PROPERTY**

A well-presented three-bedroom extended semidetached family home. The property briefly comprises an entrance hall, 23ft reception and a 14ft kitchen. To the first floor there is a 12ft main bedroom, 10ft second bedroom, 6ft third bedroom and family bathroom. Outside of the property there is a paved driveway creating off street parking and a generous garden to the rear of the house that is mainly laid to lawn.

# **OUTSIDE**

Large sunny aspect rear garden with large laid to lawn area, paved patio area and pathway leading to outbuilding which has power and light. To the front of the property is a block paved driveway providing off street parking.