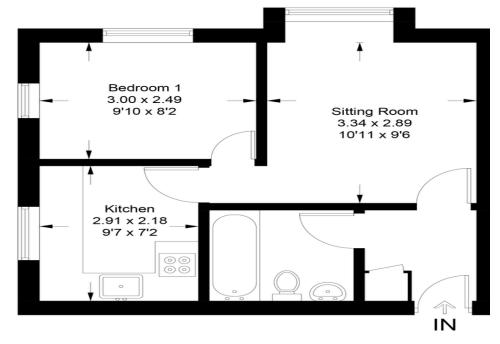

### **DETAILOF SALE**

Our vendor confirms the following details are correct:

Ground rent is £30.00 PA.

Service charge is £360.00 payable every six months (£720.00PA).

89 year lease

Approximate Gross Internal Area = 34.4 sq m / 370 sq ft

Illustration for identification purposes only, measurements are approximate, not to scale. (ID774999)