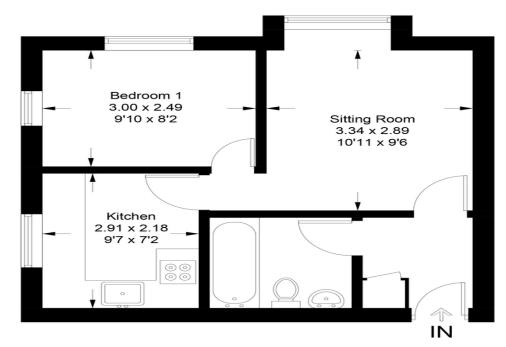

Approximate Gross Internal Area = 34.4 sq m / 370 sq ft

Illustration for identification purposes only, measurements are approximate, not to scale. (ID774999)

Hillingdon office 11 Crescent Parade Hllingdon UB10 OLG Uxbridge office 41 Belmont Road Uxbridge UB8 1QT Hillingdon office 01895 231311 Uxbridge office 01895 707777 info@andrewsresidential.co.uk www.andrewsresidential.co.uk Agents Note: Whilst every care has been taken to prepare these sales particulars, they are for guidance purposes only. All measurements are approximate are for general guidance purposes only and whilst every care has been taken to ensure their accuracy, they should not be relied upon and potential buyers are advised to recheck the measurements. Andrews Residential is a trading name of Halcledix Limited, a limited company incorporated in England and Wales under registration number 10898495