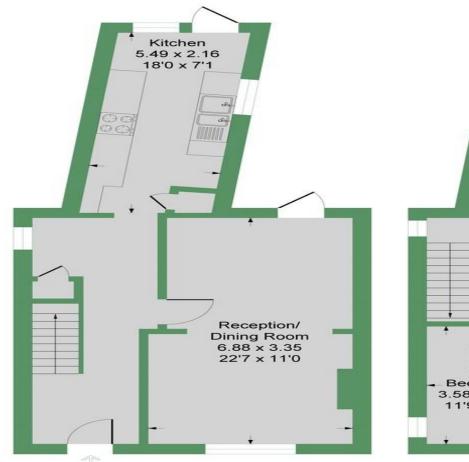

### **Grove Road UB8**

Approximate Gross Internal Floor Area = 91.3 sq m / 983 sq ft

Ground Floor Approximate Floor Area 521.47 sq.ft (48.44 sq.m)

First Floor Approximate Floor Area 461.50 sq.ft (42.87 sq.m)

Illustration for identification purposes only, measurements are approximate, not to scale.

Produced By Esjay Property Marketing