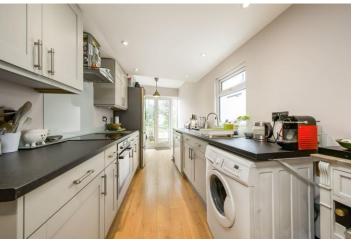

#### THE PROPERTY

This charming family home still retains original features and has well planned accommodation across two floors which briefly comprises; Entrance hall with doors to the through lounge/diner and galley style kitchen with doors to the garden. To the first floor there are three well appointed bedrooms and a family bathroom. Benefits include double glazed windows and gas central heating with a modern boiler.