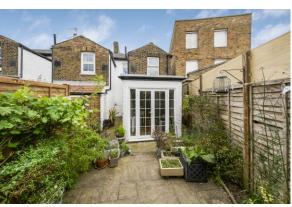

#### **OUTSIDE**

To the front of the property there is driveway parking and access to the rear garden. To the rear there is a secluded cottage style garden which is well stocked and has a timber shed.