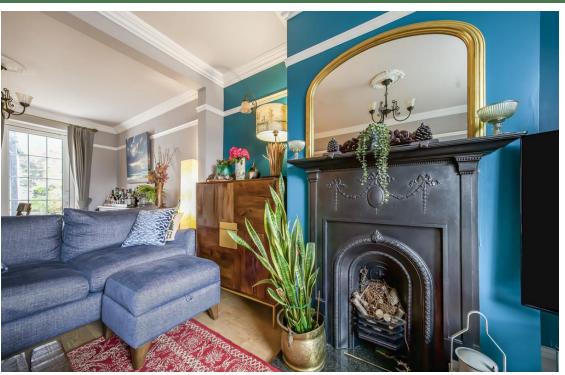

#### THE PROPERTY

This charming family home still retains original features and has well planned accommodation across two floors which briefly comprises; Entrance hall with doors to the through lounge/diner and galley style kitchen with doors to the garden. To the first floor there are three well appointed bedrooms and a family bathroom. Benefits include double glazed windows and gas central heating with a modern boiler.