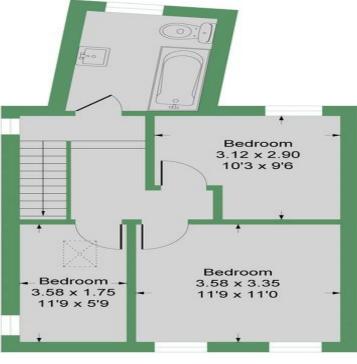

### **Grove Road UB8**

Approximate Gross Internal Floor Area = 91.3 sq m / 983 sq ft

Ground Floor Approximate Floor Area 521.47 sq.ft (48.44 sq.m)

First Floor Approximate Floor Area 461.50 sq.ft (42.87 sq.m)

Illustration for identification purposes only, measurements are approximate, not to scale.

Produced By Esjay Property Marketing