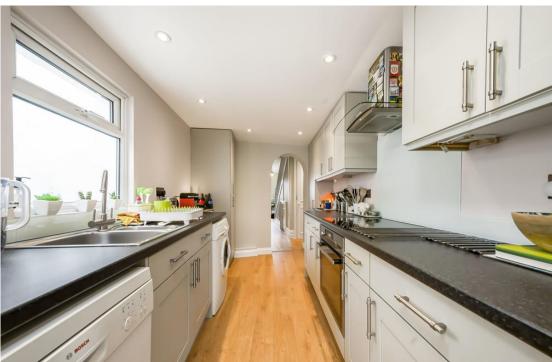

#### THE PROPERTY

This charming family home still retains original features and has well planned accommodation across two floors which briefly comprises; Entrance hall with doors to the through lounge/diner and galley style kitchen with doors to the garden. To the first floor there are three well appointed bedrooms and a family bathroom. Benefits include double glazed windows and gas central heating with a modern boiler.