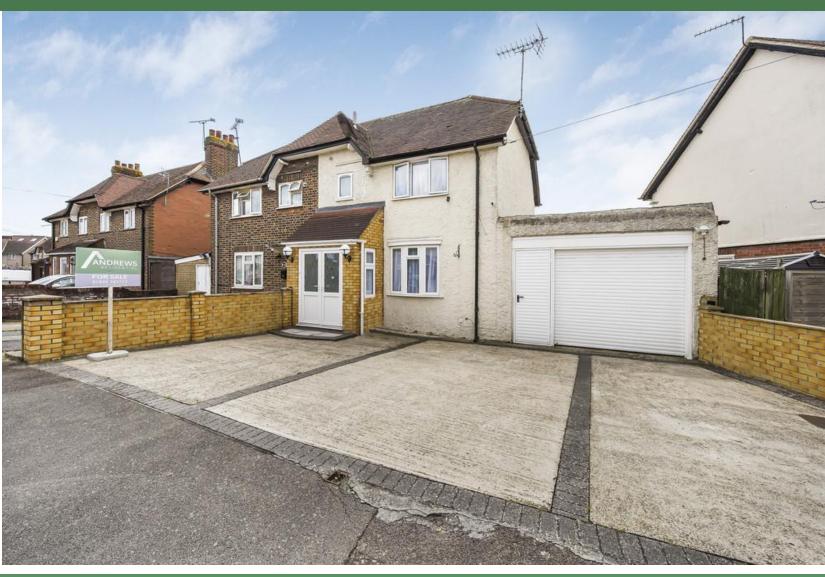

• Three bedroom semi detached family

68 Collingwood Road, Hillingdon, Middlesex, UB8 3EL

Offers In Excess Of £525,000

Well presented

Off street parking

• Garage own drive

Andrews Residential are delighted to offer to the market this spacious three-bedroom semi-detached family home with off street parking, garage, and large private rear garden. Situated only minutes from Stockley Park, Heathrow Airport, Hillingdon Hospital and the M4/M25 motorway. Internal viewings are strongly recommended to avoid disappointment.

### OUTSIDE

Outside is a sunny aspect rear garden which is fenced and mainly laid to lawn with patio area. To the front is off street parking for several vehicles and access to the garage.