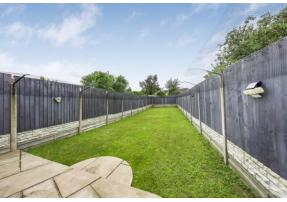

### OUTSIDE

Outside is a sunny aspect rear garden which is fenced and mainly laid to lawn with patio area. To the front is off street parking for several vehicles and access to the garage.