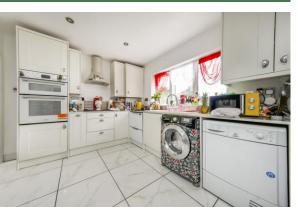

## **PROPERTY**

Accommodation briefly comprises of 13ft reception room, 13ft modern fitted kitchen, downstairs W. C, door to a 36ft garage with electric up and over door,12ft storage area and door to the sunny aspect rear garden. To the first floor are three good sized bedroom and a modern shower room.