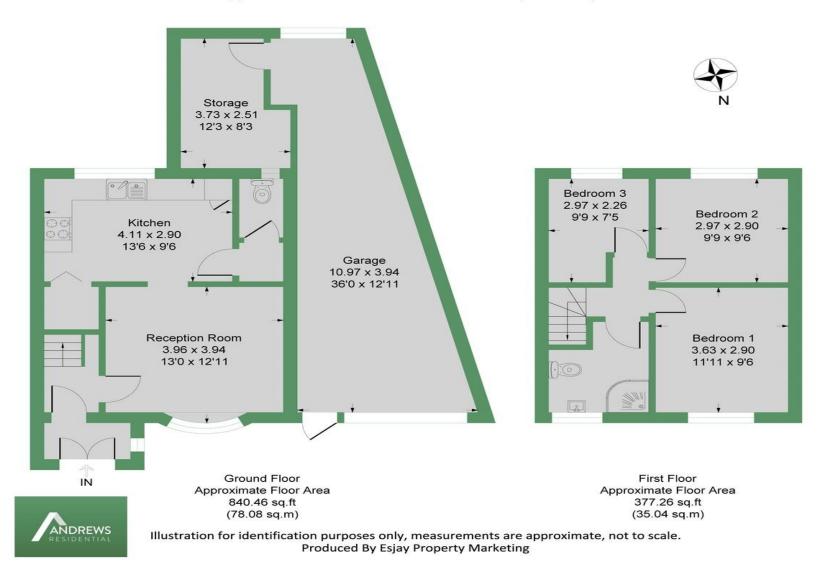

## **PROPERTY**

Accommodation briefly comprises of 13ft reception room, 13ft modern fitted kitchen, downstairs W. C, door to a 36ft garage with electric up and over door,12ft storage area and door to the sunny aspect rear garden. To the first floor are three good sized bedroom and a modern shower room.

## Collingwood Road UB9

Approximate Gross Internal Floor Area = 113.2 sq m / 1219 sq ft

Hillingdon office 11 Crescent Parade Hllingdon UB10 OLG Uxbridge office 41 Belmont Road Uxbridge UB8 1QT Hillingdon office 01895 231311 Uxbridge office 01895 707777 info@andrewsresidential.co.uk www.andrewsresidential.co.uk