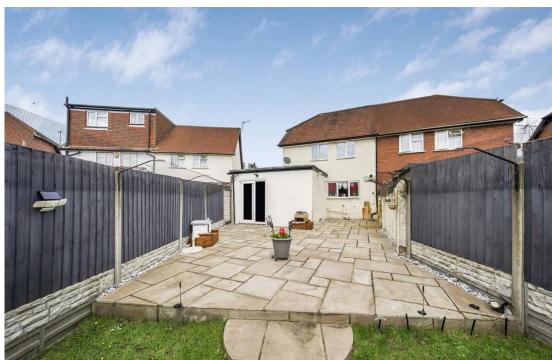

### OUTSIDE

Outside is a sunny aspect rear garden which is fenced and mainly laid to lawn with patio area. To the front is off street parking for several vehicles and access to the garage.