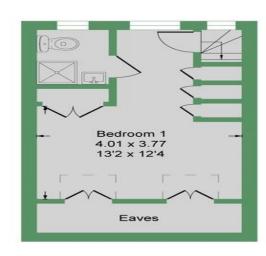

## Approximate Gross Internal Floor Area = 126.2 sq m / 1359 sq ft

Bedroom 3 3.06 x 2.74 10'0 x 9'0 Bedroom 4 1.85 x 2.75 6'1 x 9'0 Bedroom 2 4.36 x 3.62 14'4 x 11'11

Ground Floor Approximate Floor Area 658.11 sq. ft (61.14 sq.m) First Floor Approximate Floor Area 41.93 sq. ft (451.34 sq.m) Second Floor Approximate Floor Area 23.17 sq. ft (23.17 sq.m)

Illustration for identification purposes only, measurements are approximate, not to scale.