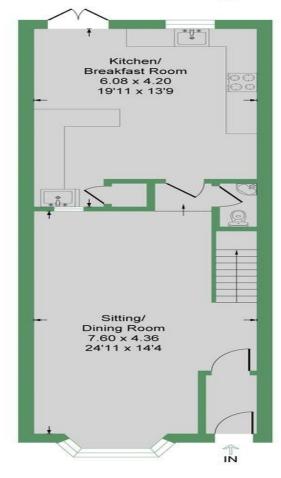

## Approximate Gross Internal Floor Area = 126.2 sq m / 1359 sq ft

Bedroom 3 3.06 x 2.74 10'0 x 9'0 Bedroom 4 1.85 x 2.75 6'1 x 9'0 Bedroom 2 4.36 x 3.62 14'4 x 11'11

Ground Floor Approximate Floor Area 658.11 sq. ft (61.14 sq.m) First Floor Approximate Floor Area 41.93 sq. ft (451.34 sq.m) Second Floor Approximate Floor Area 23.17 sq. ft (23.17 sq.m)

Illustration for identification purposes only, measurements are approximate, not to scale.