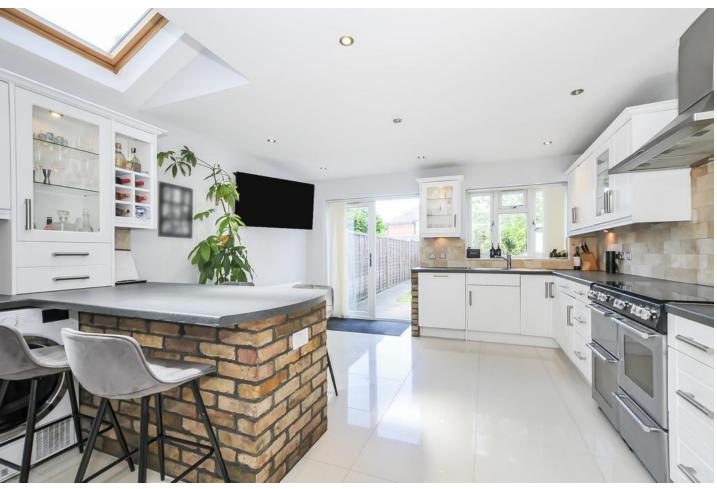

### THE PROPERTY

This stunning family home has been stylishly updated and extended, offering a spacious and modern living area across three floors. The entrance hall provides access to the first floor, a lounge, a dining room/reception area, a downstairs WC, and an extended kitchen/breakfast room with patio doors leading to the garden. On the first floor, there are three generously sized bedrooms and a contemporary family bathroom. The second floor features a master bedroom with an ensuite bathroom.