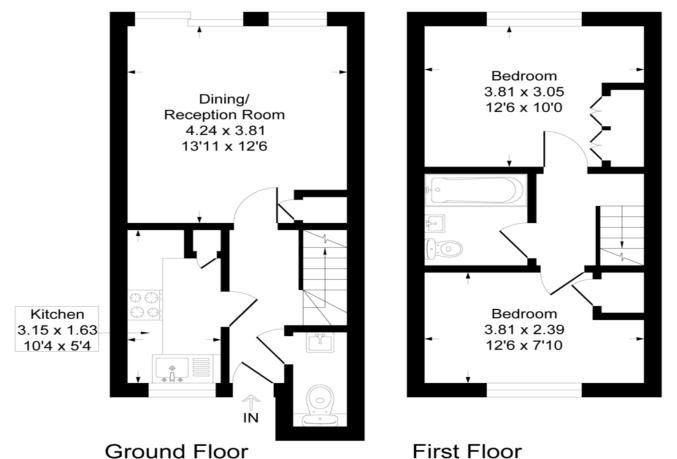

### Approximate Gross Internal Floor Area = 59.5 sq m / 641 sq ft

First Floor

Illustration for identification purposes only, measurements are approximate, not to scale.