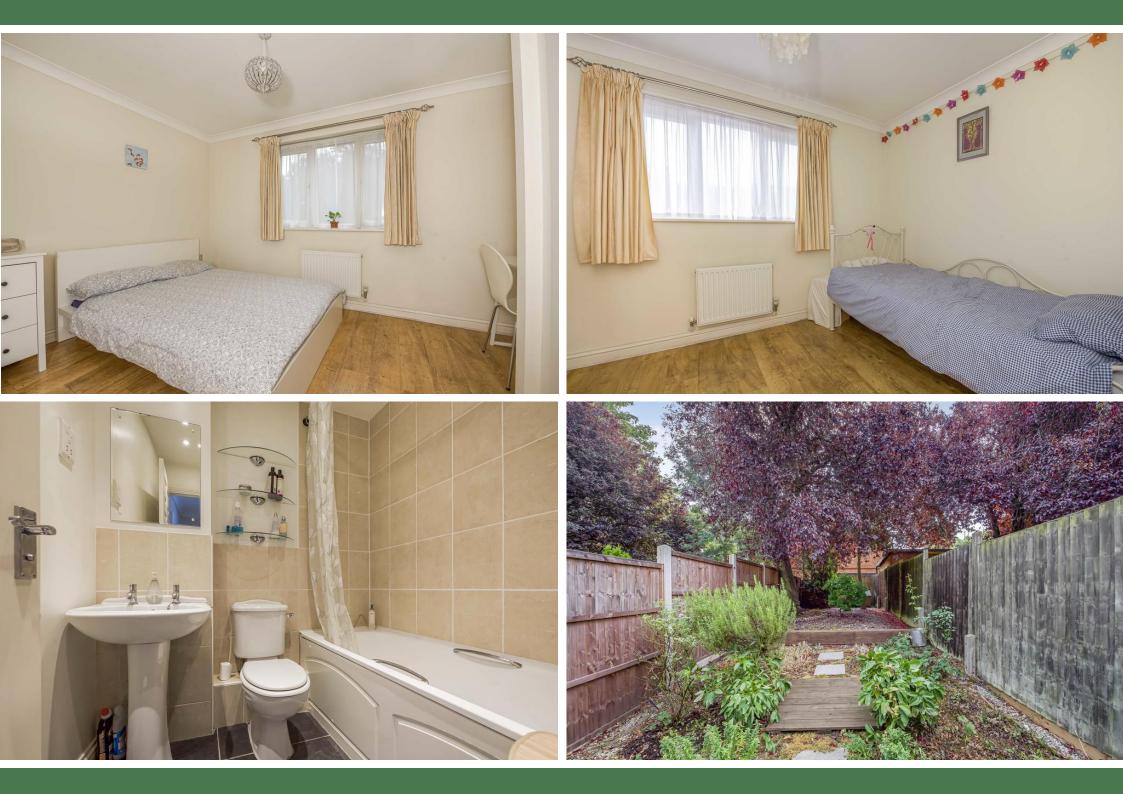

#### **PROPERTY**

Accommodation briefly comprises of entrance, downstairs cloakroom, 10ft modern fitted kitchen and 13ft reception room with doors to a rear garden. To the first floor are two double bedrooms and the family bathroom.

#### OUTSIDE

To the rear is a secluded, sunny aspect, low maintenance rear garden. To the front of the property is the allocated parking space for the property.