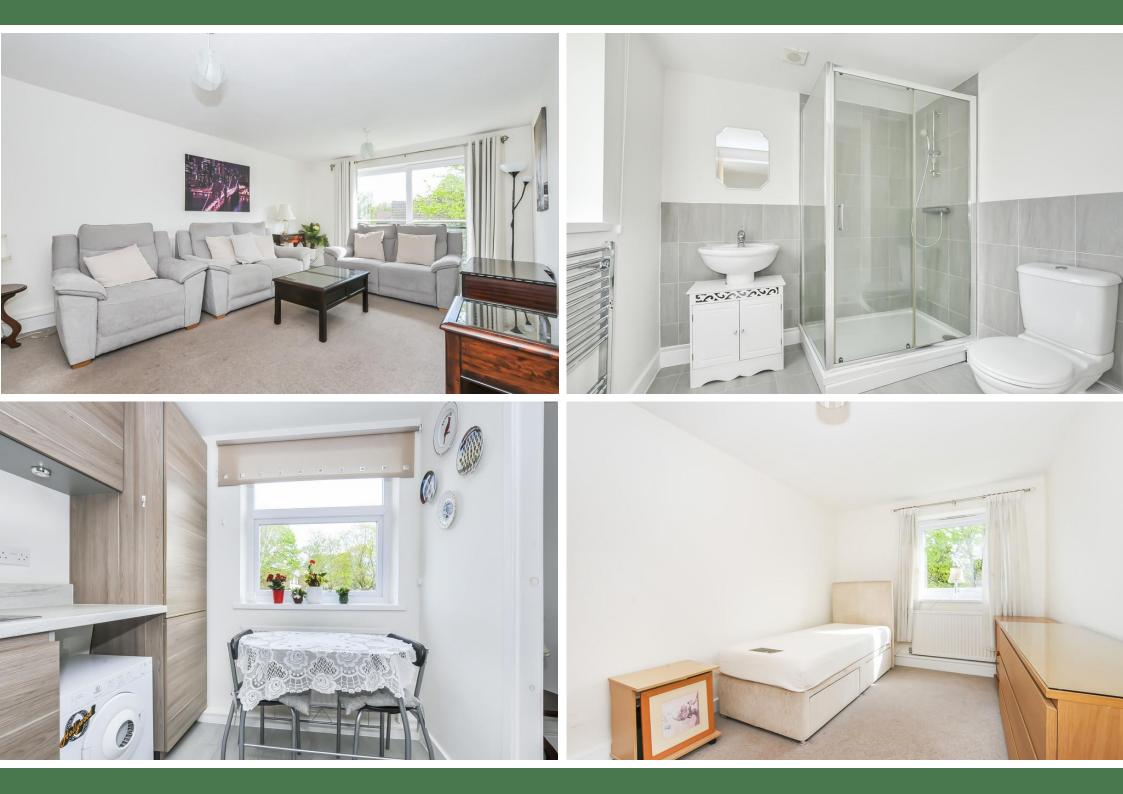

# Offers Over £325,000

A well presented two double bedroom, two bathroom first floor apartment approaching 850 sq ft which is offered to the market with no onward chain. Benefits include spacious accommodation, modern bathrooms and kitchen and balcony.

### THE PROPERTY

This impressive property offers modern interiors and versatile accommodation briefly comprising, a spacious lounge/diner, two generous size bedrooms, en-suite bathroom to master bedroom, modern fitted kitchen and a family bathroom.