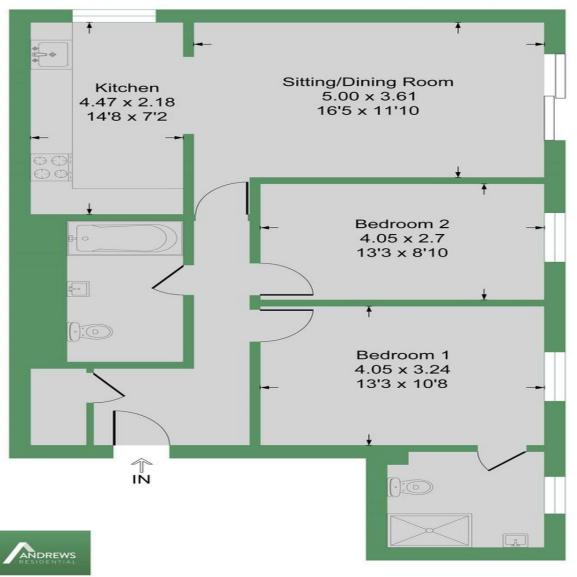

Valley Road Approximate Gross Internal Floor Area = 77.5 sq m / 835 sq ft

Hillingdon office 11 Crescent Parade Hllingdon UB10 OLG Uxbridge office 41 Belmont Road Uxbridge UB8 1QT Hillingdon office 01895 231311 Uxbridge office 01895 707777 info@andrewsresidential.co.uk www.andrewsresidential.co.uk Agents Note: Whilst every care has been taken to prepare these sales particulars, they are for guidance purposes only. All measurements are approximate are for general guidance purposes only and whilst every care has been taken to ensure their accuracy, they should not be relied upon and potential buyers are advised to recheck the measurements. And rews Residential is a trading name of Haldedix Limited, a limited company incorporated in England and Wales under registration number 10898495