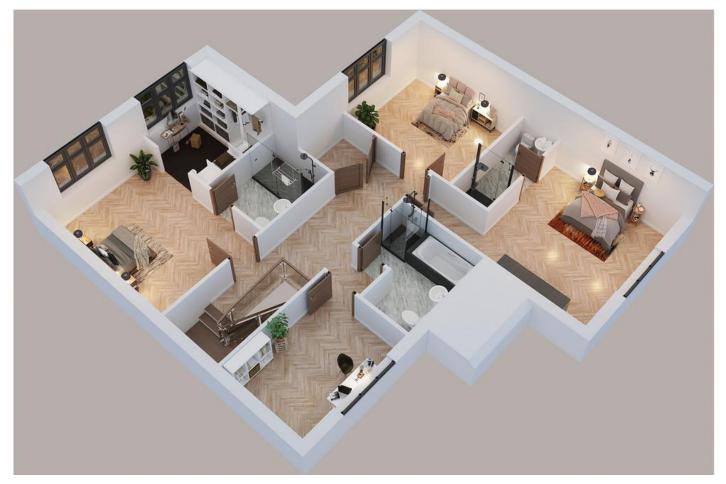

Plot 1 - Is an existing four-bedroom detached house in good general condition

Plot 2 - Is a plot with planning permission for a brandnew detached family home

Plot 3 - Is a plot with planning permission for a brandnew detached family home