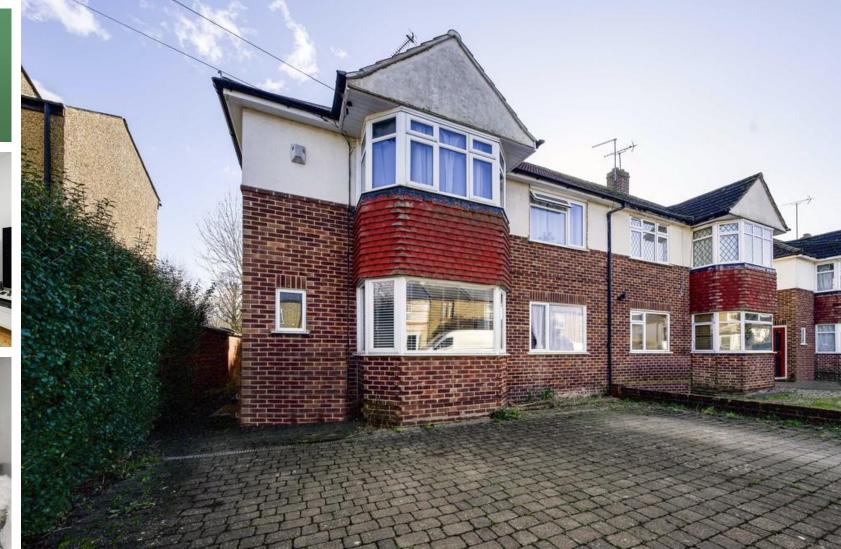

### 3a Newtown Road, Denham, Uxbridge, UB9 4BE

#### OUTSIDE

To the front of the property there is a paved driveway provided off street parking for 2/3 vehicles and side access to the rear garden. To the rear there is a paved private garden which has retaining wood fences.

#### THE LOCATION

Newtown road is a popular no through road just off the Oxford Road in New Denham. The property is positioned a short stroll away from Uxbridge Town Centre and all it's amenities, including multiple shopping facilities, restaurants, bars, and the Metropolitan/Piccadilly line tube station. The A40/M40 and M25 are within easy reach along with Hillingdon Hospital, Brunel University, Stockley Park and Heathrow.