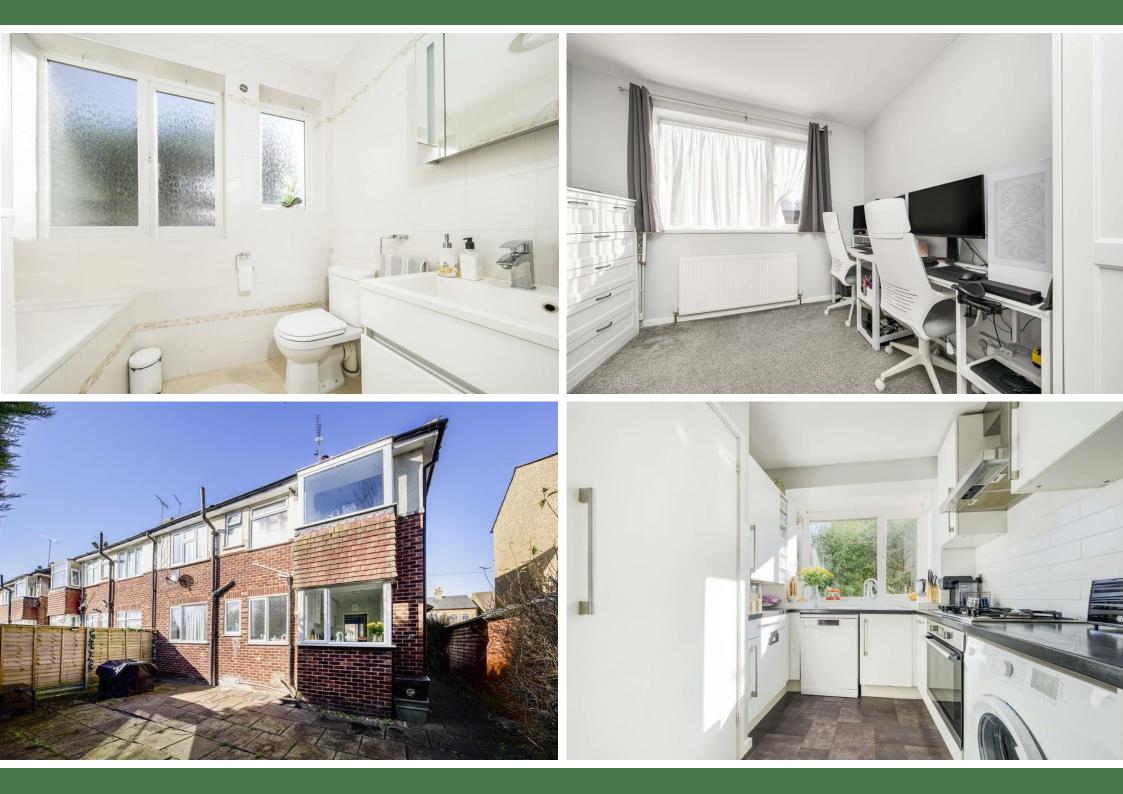

#### THE PROPERTY

An immaculate two bedroom ground floor maisonette with off street parking and private rear garden. Benefits include double glazing and gas central heating.

Entrance hall Lounge Kitchen Two bedrooms Bathroom

#### OUTSIDE

To the front of the property there is a paved driveway provided off street parking for 2/3 vehicles and side access to the rear garden. To the rear there is a paved private garden which has retaining wood fences.