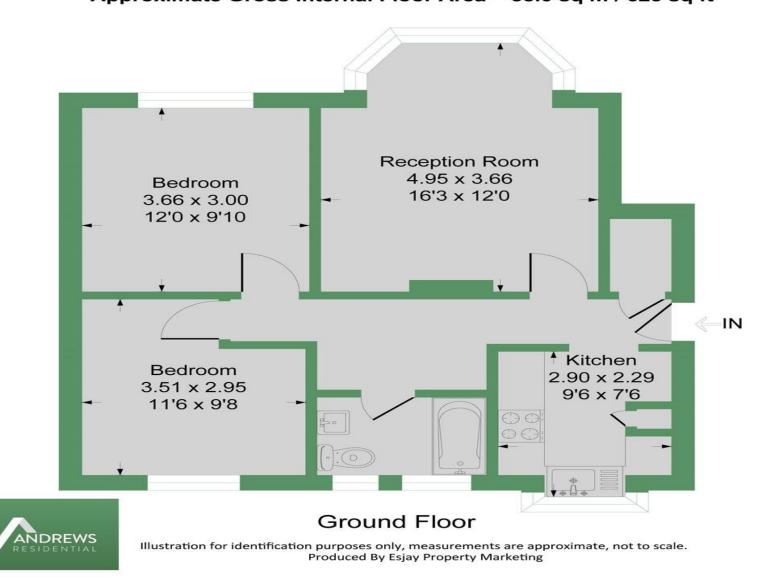

# Newtown Road UB9 Approximate Gross Internal Floor Area = 58.0 sq m / 625 sq ft

Hillingdon office 11 Crescent Parade Hllingdon UB10 OLG Uxbridge office 41 Belmont Road Uxbridge UB8 1QT Hillingdon office 01895 231311 Uxbridge office 01895 707777 info@andrewsresidential.co.uk www.andrewsresidential.co.uk Agents Note: Whilst every care has been taken to prepare these sales particulars, they are for guidance purposes only. All measurements are approximate are for general guidance purposes only and whilst every care has been taken to ensure their accuracy, they should not be relied upon and potential buyers are advised to recheck the measurements. And rews Residential is a trading name of Haldedix Limited, a limited company incorporated in England and Wales under registration number 10898495