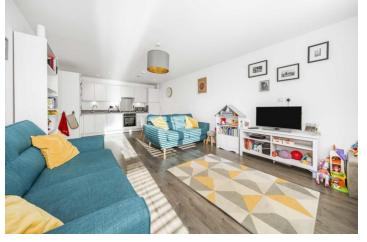

## Flat 3 Oakpoint Court , Sutton Court Road, Hillingdon, Middlesex , UB10 Guide Price £315,000

A truly stunning one bedroom luxury ground floor apartment situated only minutes from Hillingdon stations vast array of shopping and transport facilities. Accommodation briefly comprises entrance hall with utility cupboard, beautiful bathroom, double bedroom with built in wardrobes, spacious lounge with access to the private garden and ultra-modern kitchen with integrated appliances. Added benefits include gas central heating, double glazing, lift service, video phone entry system, allocated and visitors parking.

#### THE PROPERTY

A truly stunning one bedroom luxury ground floor apartment situated only minutes from Hillingdon stations vast array of shopping and transport facilities. Accommodation briefly comprises entrance hall with utility cupboard, beautiful bathroom, double bedroom with built in wardrobes, spacious lounge with access to the private garden and ultra-modern kitchen with integrated appliances. Added benefits include gas central heating, double glazing, lift service, video phone entry system, allocated and visitors parking.