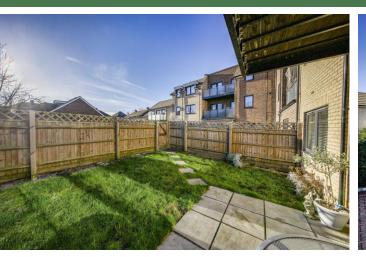

### **OUTSIDE THE BUILDING**

To the front of the building there is a communal entrance with video phone entry system which leads to stairs and lift service. To the rear there is allocated parking and a communal garden.