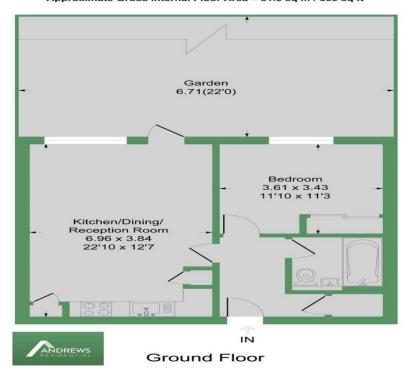

# Oakpoint House UB10 Approximate Gross Internal Floor Area = 51.6 sq m / 556 sq ft

Hillingdon office 11 Crescent Parade Hllingdon UB10 OLG Uxbridge office 41 Belmont Road Uxbridge UB8 1QT Hillingdon office 01895 231311 Uxbridge office 01895 707777 info@andrewsresidential.co.uk www.andrewsresidential.co.uk Agents Note: Whilst every care has been taken to prepare these sales particulars, they are for guidance purposes only. All measurements are approximate are for general guidance purposes only and whilst every care has been taken to ensure their accuracy, they should not be relied upon and potential buyers are advised to recheck the measurements. Andrews Residential is a trading name of Haldedix Limited, a limited company incorporated in England and Wales under registration number 10898495