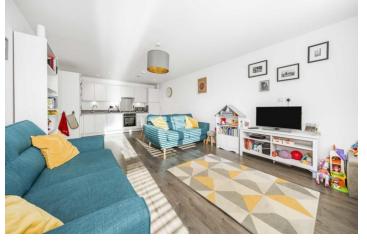

## Flat 3 Oakpoint Court , Sutton Court Road, Hillingdon, Middlesex , UB10 Guide Price £325,000

A truly stunning one bedroom luxury ground floor apartment situated only minutes from Hillingdon stations vast array of shopping and transport facilities. Accommodation briefly comprises entrance hall with utility cupboard, beautiful bathroom, double bedroom with built in wardrobes, spacious lounge with access to the private garden and ultra-modern kitchen with integrated appliances. Added benefits include gas central heating, double glazing, lift service, video phone entry system, allocated and visitors parking.

#### THE PROPERTY

A truly stunning one bedroom luxury ground floor apartment situated only minutes from Hillingdon stations vast array of shopping and transport facilities. Accommodation briefly comprises entrance hall with utility cupboard, beautiful bathroom, double bedroom with built in wardrobes, spacious lounge with access to the private garden and ultra-modern kitchen with integrated appliances. Added benefits include gas central heating, double glazing, lift service, video phone entry system, allocated and visitors parking.