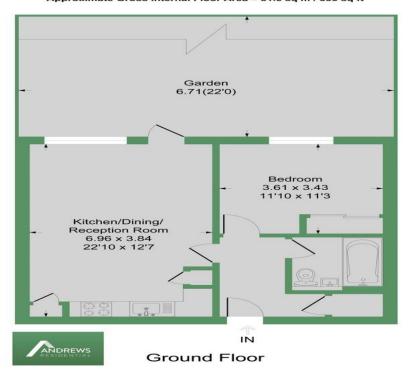

#### THE PROPERTY

A truly stunning one bedroom luxury ground floor apartment situated only minutes from Hillingdon stations vast array of shopping and transport facilities. Accommodation briefly comprises entrance hall with utility cupboard, beautiful bathroom, double bedroom with built in wardrobes, spacious lounge with access to the private garden and ultra-modern kitchen with integrated appliances. Added benefits include gas central heating, double glazing, lift service, video phone entry system, allocated and visitors parking.

# Oakpoint House UB10 Approximate Gross Internal Floor Area = 51.6 sq m / 556 sq ft

Hillingdon office 11 Crescent Parade Hllingdon UB10 OLG Uxbridge office 41 Belmont Road Uxbridge UB8 1QT Hillingdon office 01895 231311 Uxbridge office 01895 707777 info@andrewsresidential.co.uk www.andrewsresidential.co.uk Agents Note: Whilst every care has been taken to prepare these sales particulars, they are for guidance purposes only. All measurements are approximate are for general guidance purposes only and whilst every care has been taken to ensure their accuracy, they should not be relied upon and potential buyers are advised to recheck the measurements. Andrews Residential is a trading name of Haldedix Limited, a limited company incorporated in England and Wales under registration number 10898495