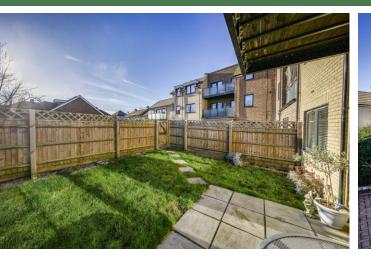

- One bedroom apartment
- Ground floor
- Private garden
- Allocated parking space

### **OUTSIDE THE BUILDING**

To the front of the building there is a communal entrance with video phone entry system which leads to stairs and lift service. To the rear there is allocated parking and a communal garden.