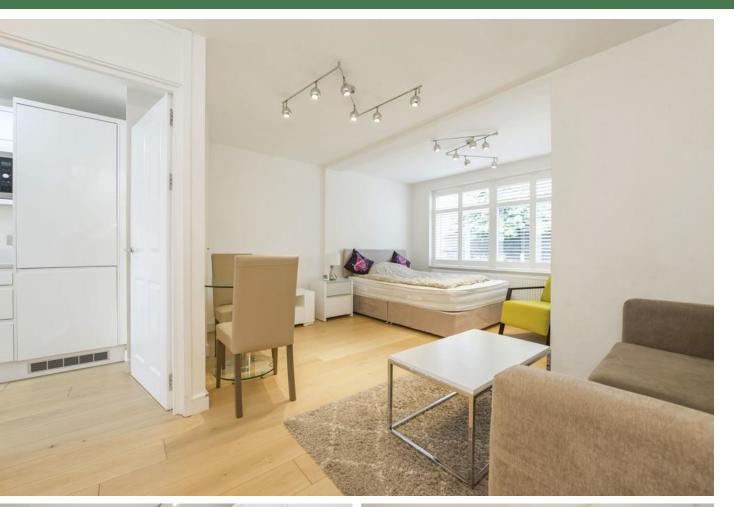

#### THE PROPERTY

The accommodation is neutrally decorated throughout and benefits from a spacious reception room/bedroom, a convenient storage cupboard, bespoke kitchen featuring integrated appliances with quartz worktops, white high gloss units, and a well-appointed bathroom suite with porcelain wall and floor tiling, and vanity top. There is engineered wood strip flooring throughout the property and externally the property benefits from an allocated parking space and access to the well maintained lands caped gardens.