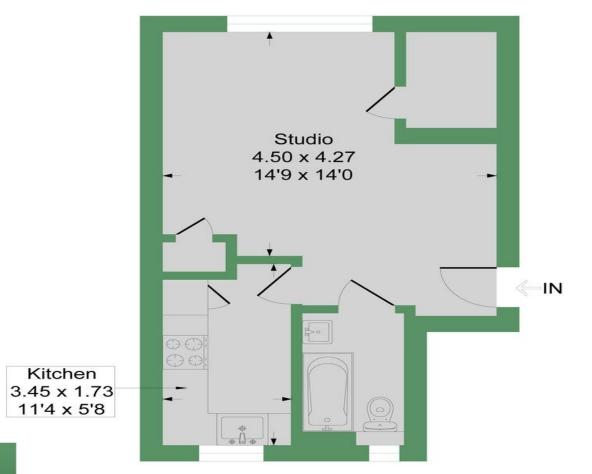

#### DETAILS OF SALE

Leasehold circa 119 Years EPC Rating - C Council Tax Band B Ground Rent £250 pa Service Charge £ 1394 pa 331 Sq Ft (30.7 Sq M)

Illustration for identification purposes only, measurements are approximate, not to scale.