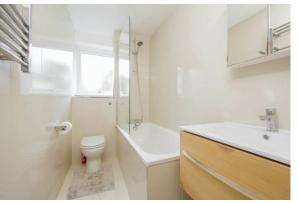

#### THE PROPERTY

The accommodation is neutrally decorated throughout and benefits from a spacious reception room/bedroom, a convenient storage cupboard, bespoke kitchen featuring integrated appliances with quartz worktops, white high gloss units, and a well-appointed bathroom suite with porcelain wall and floor tiling, and vanity top. There is engineered wood strip flooring throughout the property and externally the property benefits from an allocated parking space and access to the well maintained lands caped gardens.