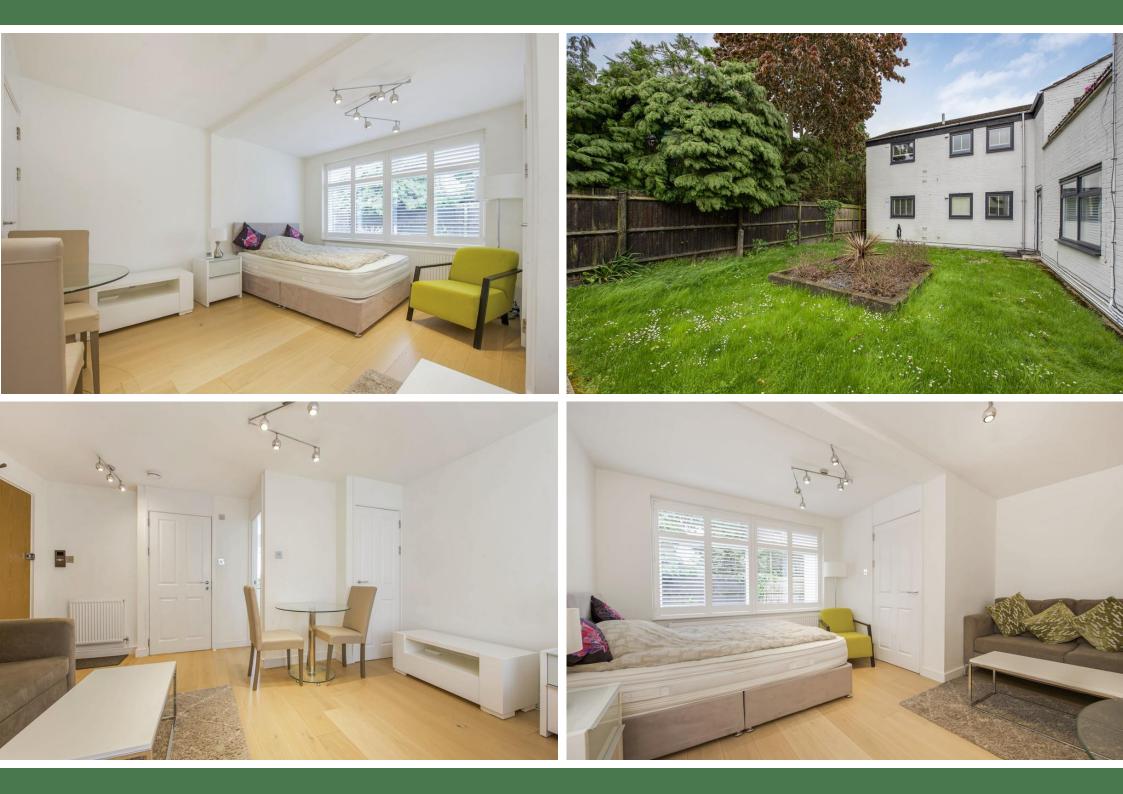

#### THE PROPERTY

The accommodation is neutrally decorated throughout and benefits from a spacious reception room/bedroom, a convenient storage cupboard, bespoke kitchen featuring integrated appliances with quartz worktops, white high gloss units, and a well-appointed bathroom suite with porcelain wall and floor tiling, and vanity top. There is engineered wood strip flooring throughout the property and externally the property benefits from an allocated parking space and access to the well maintained lands caped gardens.