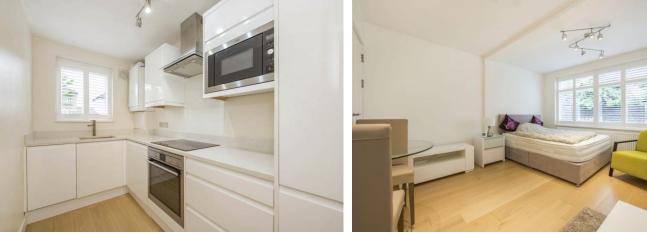

#### THE PROPERTY

The accommodation is neutrally decorated throughout and benefits from a spacious reception room/bedroom, a convenient storage cupboard, bespoke kitchen featuring integrated appliances with quartz worktops, white high gloss units, and a well-appointed bathroom suite with porcelain wall and floor tiling, and vanity top. There is engineered wood strip flooring throughout the property and externally the property benefits from an allocated parking space and access to the well maintained lands caped gardens.