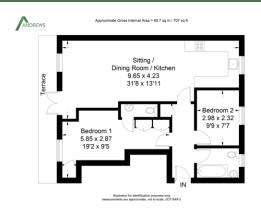

### Asking Price Of £399,950

NO ONWARD CHAIN. A stunning two bedroom apartment situated opposite Ruislip station and High Street with its vast array of shops and amenities. This superb first floor property briefly comprises: spacious lounge leading to open plan fitted kitchen, two double bedrooms, family bathroom and additional WC located off the master bedroom. Other benefits include: Large balcony, gas central heating and double glazing.