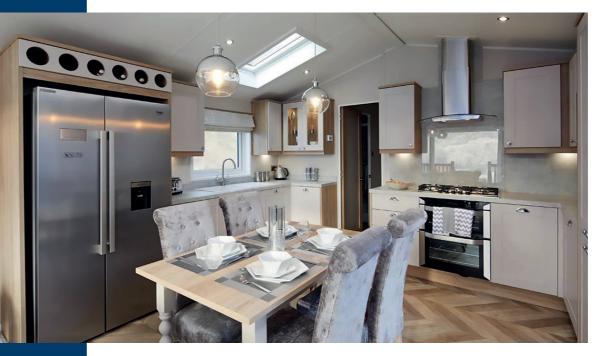

### STATE-OF-THE-ART

Stunning and stylish, our holiday homes have the latest state-of-the-art appliances to make your stay that little more luxurious. From electric fires, equipped utility rooms and sky lights to private hot tubs.

## PIPED GAS

Our piped gas supplies mean that there isn't the hassle of handling, refilling and changing cylinders, making it safe and efficient for your holiday needs.

Located in the stunning Cornish countryside, our latest holiday park is the perfect destination for those who can't get enough of hiking, biking and more. Stay in comfort, explore at leisure. It's where local tradition and adventure call home.

- Feature electric fireplace
- Vaulted ceilings and skylights
- Fully-equipped kitchen with island
- Breakfast bar
- Glass-fronted decking
- Private hot tub
- Electric car charging

- Induction hob
- Luxury millboard decking
- Wine cooler
- American fridge freezer
- Washer dryer and dishwasher
- King size bed and en suite shower room

# Willerby Vogue

Size: 43 x 14ft | Sleeps: 6

Welcome to The Willerby Vogue, a classic and elegant 2 bedroom holiday home, decorated with serene and calm interiors for you to enjoy.

- King size bed
- En suite
- American style fridge freezer
- Wine cooler
- Double glazing
- Air conditioned
- Patio doors
- Electric fire
- Reclining sofa