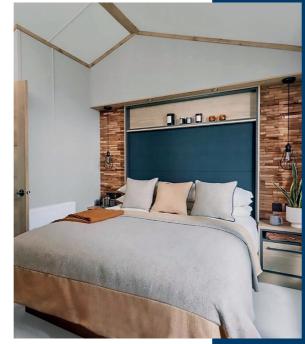

## The Santorini

Size: 45 x 22ft | Sleeps: 6

Welcome to The Santorini, the perfect retreat for those looking for a luxurious experience of unique relaxation. With simple and romantic aesthetics, this lodge is full of relaxed, cheerful atmosphere.

- Feature electric fireplace
- Vaulted ceilings and skylights
- Fully-equipped kitchen with island
- Breakfast bar
- Glass-fronted decking
- Private hot tub
- Electric car charging

- Induction hob
- Luxury millboard decking
- Wine cooler
- American fridge freezer
- Washer dryer and dishwasher
- King size bed and en suite shower room

## The Catalonia

### Size: 45 x 22ft | Sleeps: 6

Welcome to The Catalonia, a remarkably stylish home with timeless charm. Influenced by the modern and vibrant region of Spain, it offers an immediate sense of warmth and comfort in a tranquil Cornish setting.

• Stone-effect electric fireplace

Private hot tub

- Central wine cabinet
- Vaulted ceilings
- Exposed timber beams
- Glass-fronted decking area
- Luxury millboard decking

- Electric car charging
- Divan beds with feature panelling
- Fitted wardrobes in bedrooms
- Luxury wall lights and roman blinds