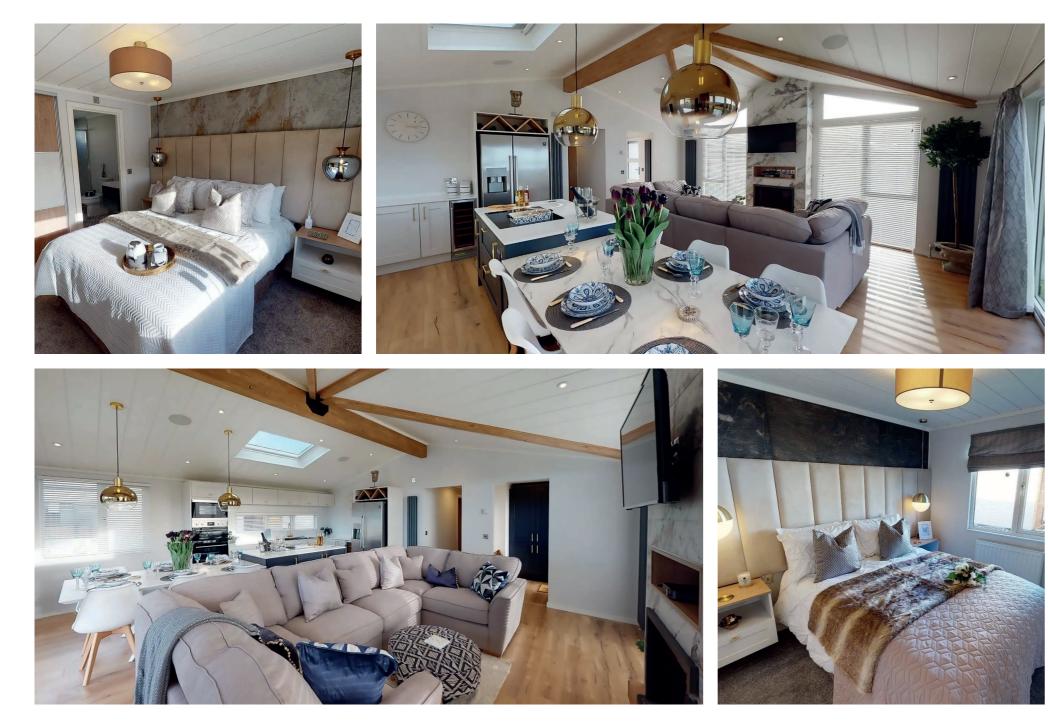

## The Santorini

Size: 45 x 22ft | Sleeps: 6

Welcome to The Santorini, the perfect retreat for those looking for a luxurious experience of unique relaxation. With simple and romantic aesthetics, this lodge is full of relaxed, cheerful atmosphere.

- Feature electric fireplace
- Vaulted ceilings and skylights
- Fully-equipped kitchen with island
- Breakfast bar
- Glass-fronted decking
- Private hot tub
- Electric car charging

- Induction hob
- Luxury millboard decking
- Wine cooler
- American fridge freezer
- Washer dryer and dishwasher
- King size bed and en suite shower room

## The Catalonia

### Size: 45 x 22ft | Sleeps: 6

Welcome to The Catalonia, a remarkably stylish home with timeless charm. Influenced by the modern and vibrant region of Spain, it offers an immediate sense of warmth and comfort in a tranquil Cornish setting.

• Stone-effect electric fireplace

Private hot tub

- Central wine cabinet
- Vaulted ceilings
- Exposed timber beams
- Glass-fronted decking area
- Luxury millboard decking

- Electric car charging
- Divan beds with feature panelling
- Fitted wardrobes in bedrooms
- Luxury wall lights and roman blinds