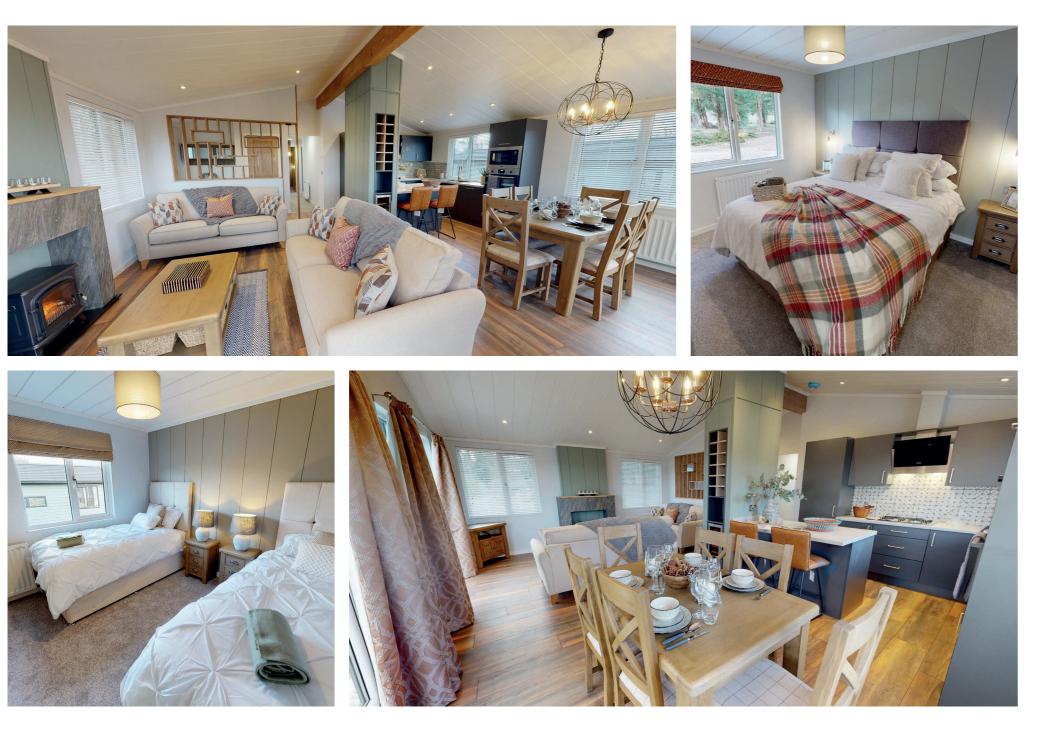

# ABI Westwood Lodge

Size:  $44 \times 14 ft$  | Sleeps: 6

Welcome to The ABI Westwood, a stunning 2 bedroom lodge that offers style, substance and space in abundance. Lavished with every single luxury you could wish for and crafted to deliver a uniquely relaxing break.

- Striking wood feature walls
- Statement radiators
- Largest single lodge at Tregoad
- Five burner hob
- Integrated fridge freezer, washing machine, dishwasher and wine cooler
- 6 seater dining table
- Glass-fronted wrap around sun deck

# Willerby Vogue

Size: 43 x 14ft | Sleeps: 6

Welcome to The Willerby Vogue, a classic and elegant 2 bedroom holiday home, decorated with serene and calm interiors for you to enjoy.

- King size bed
- En suite
- American style fridge freezer
- Wine cooler
- Double glazing
- Air conditioned
- Patio doors
- Electric fire
- Reclining sofa