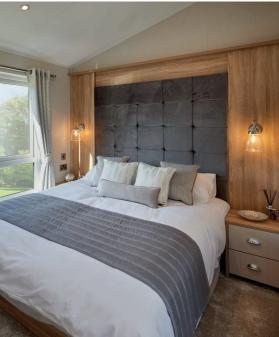

## The Santorini

Size: 45 x 22ft | Sleeps: 6

Welcome to The Santorini, the perfect retreat for those looking for a luxurious experience of unique relaxation. With simple and romantic aesthetics, this lodge is full of relaxed, cheerful atmosphere.

- Feature electric fireplace
- Vaulted ceilings and skylights
- Fully-equipped kitchen with island
- Breakfast bar
- Glass-fronted decking
- Private hot tub
- Electric car charging

- Induction hob
- Luxury millboard decking
- Wine cooler
- American fridge freezer
- Washer dryer and dishwasher
- King size bed and en suite shower room

### Size: 45 x 22ft | Sleeps: 6

Welcome to The Catalonia, a remarkably stylish home with timeless charm. Influenced by the modern and vibrant region of Spain, it offers an immediate sense of warmth and comfort in a tranquil Cornish setting.

• Stone-effect electric fireplace

Private hot tub

- Central wine cabinet
- Vaulted ceilings
- Exposed timber beams
- Glass-fronted decking area
- Luxury millboard decking

- Electric car charging
- Divan beds with feature panelling
- Fitted wardrobes in bedrooms
- Luxury wall lights and roman blinds