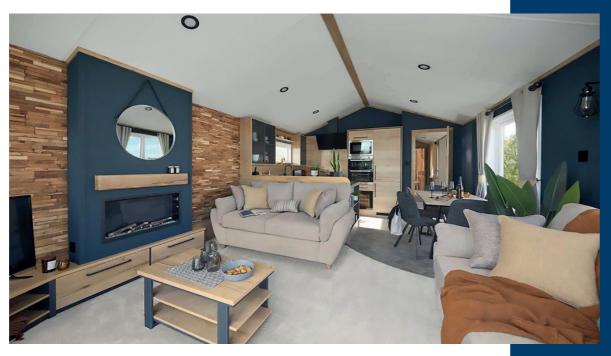

All of our lodges enjoy open-plan living, creating a modern elegance to enhance your holiday home experience, with traditional textures and finishes that truly make your Tregoad escape a getaway like no other.

This exclusive, gated development has a handful of different lodge specifications, each boasting unique elegance and grace.

'The Santorini' offers Cornwall's own Greek-inspired escape with a private hot tub, large outdoor decking, three double bedrooms and a fully equipped kitchen with an island. Or, perhaps the heat of 'The Catalonia' is more your calling? With a stone fireplace, central wine cabinet and exposed timber beams, you can embrace your fiery Spanish desires without leaving the beautiful Cornish coastline.

## The Santorini

Size: 45 x 22ft | Sleeps: 6

Welcome to The Santorini, the perfect retreat for those looking for a luxurious experience of unique relaxation. With simple and romantic aesthetics, this lodge is full of relaxed, cheerful atmosphere.

- Feature electric fireplace
- Vaulted ceilings and skylights
- Fully-equipped kitchen with island
- Breakfast bar
- Glass-fronted decking
- Private hot tub
- Electric car charging

- Induction hob
- Luxury millboard decking
- Wine cooler
- American fridge freezer
- Washer dryer and dishwasher
- King size bed and en suite shower room