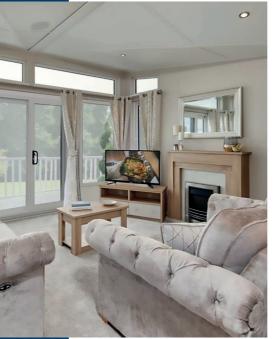

All of our lodges enjoy open-plan living, creating a modern elegance to enhance your holiday home experience, with traditional textures and finishes that truly make your Tregoad escape a getaway like no other.

This exclusive, gated development has a handful of different lodge specifications, each boasting unique elegance and grace.

'The Santorini' offers Cornwall's own Greek-inspired escape with a private hot tub, large outdoor decking, three double bedrooms and a fully equipped kitchen with an island. Or, perhaps the heat of 'The Catalonia' is more your calling? With a stone fireplace, central wine cabinet and exposed timber beams, you can embrace your fiery Spanish desires without leaving the beautiful Cornish coastline.