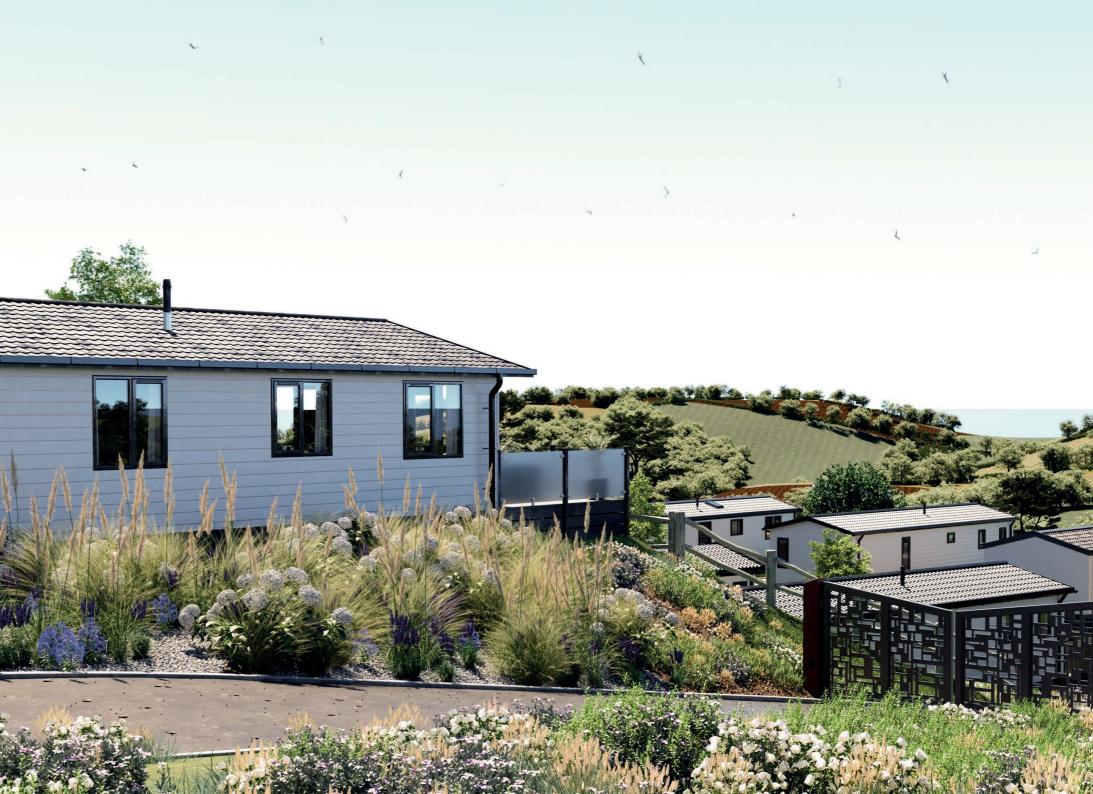

## Nestled in a tranquil Cornish valley, a new rural hideaway awaits. Discover Samphire Cove, our luxury gated development at Tregoad Holiday Park that is inspired by nature and defined by luxury.

Our development is home to a collection of 12 lodges, each offering their own unique charm and comforts, but all boasting incredible valley views and sea glimpses that bring Cornwall's stunning countryside to the forefront of your rural escape.

# Introducing Samphire Cove at Tregoad Holiday Park

What if we told you that you didn't have to choose between coastal bliss and rural tranquillity? Samphire Cove at Tregoad Holiday Park offers the best of both worlds with 12 luxury lodges, built with the owner in mind.

This exclusive, gated development has a handful of different lodge specifications, each boasting unique elegance and grace.

'The Santorini' offers Cornwall's own Greek-inspired escape with a private hot tub, large outdoor decking, three double bedrooms and a fully equipped kitchen with an island. Or, perhaps the heat of 'The Catalonia' is more your calling? With a stone fireplace, central wine cabinet and exposed timber beams, you can embrace your fiery Spanish desires without leaving the beautiful Cornish coastline.