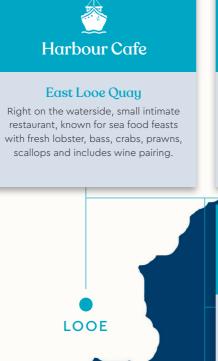

### East Looe Quay Good quality gastro pub food, nice wine list, cosy feel.

Ye Olde Salutation Inne

### East Looe

Traditional family pub with good homecooked local specialties and a real log fire. A top spot for a pasty, fish pie or plate of prawns.