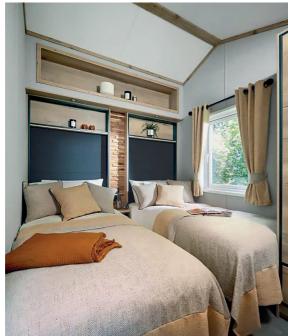

# ABI Westwood Lodge

Size:  $44 \times 14 ft$  | Sleeps: 6

Welcome to The ABI Westwood, a stunning 2 bedroom lodge that offers style, substance and space in abundance. Lavished with every single luxury you could wish for and crafted to deliver a uniquely relaxing break.

- Striking wood feature walls
- Statement radiators
- Largest single lodge at Tregoad
- Five burner hob
- Integrated fridge freezer, washing machine, dishwasher and wine cooler
- 6 seater dining table
- Glass-fronted wrap around sun deck

# Willerby Vogue

Size: 43 x 14ft | Sleeps: 6

Welcome to The Willerby Vogue, a classic and elegant 2 bedroom holiday home, decorated with serene and calm interiors for you to enjoy.

- King size bed
- En suite
- American style fridge freezer
- Wine cooler
- Double glazing
- Air conditioned
- Patio doors
- Electric fire
- Reclining sofa