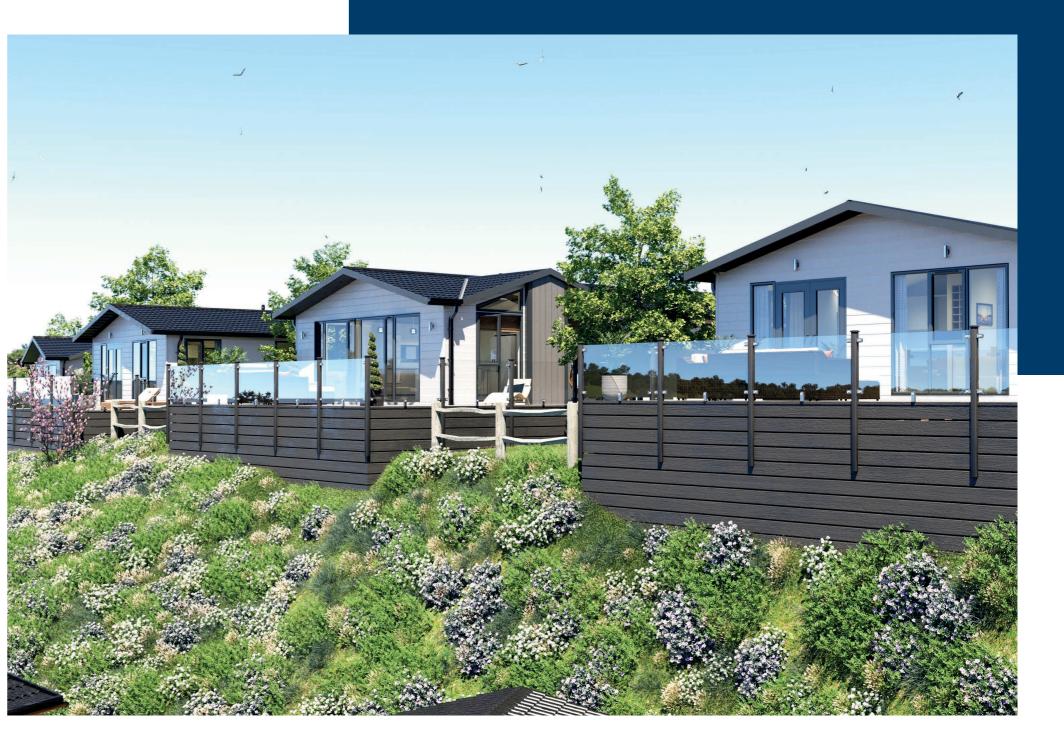

# Introducing Samphire Cove at Tregoad Holiday Park

What if we told you that you didn't have to choose between coastal bliss and rural tranquillity? Samphire Cove at Tregoad Holiday Park offers the best of both worlds with 12 luxury lodges, built with the owner in mind.

This exclusive, gated development has a handful of different lodge specifications, each boasting unique elegance and grace.

'The Santorini' offers Cornwall's own Greek-inspired escape with a private hot tub, large outdoor decking, three double bedrooms and a fully equipped kitchen with an island. Or, perhaps the heat of 'The Catalonia' is more your calling? With a stone fireplace, central wine cabinet and exposed timber beams, you can embrace your fiery Spanish desires without leaving the beautiful Cornish coastline.