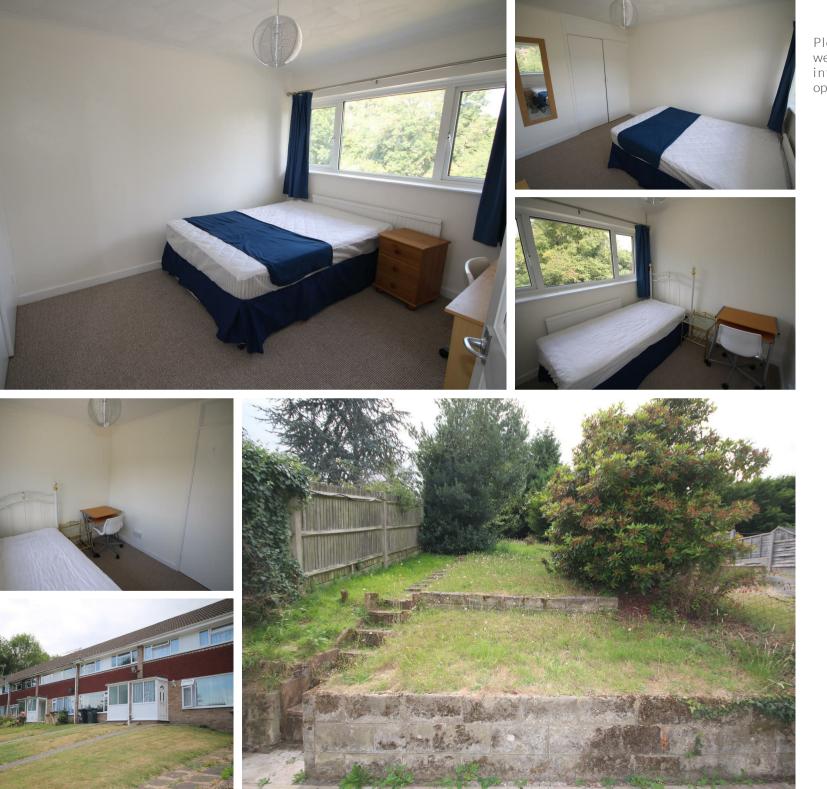

#### Hales Place, Canterbury CT2 7BJ

This mid terrace property is in an ideal location for UKC and the City Centre. The property comprises a large light entrance hall with tiled floor leading into an open plan kitchen, diner and living room. The kitchen is fitted with all white goods with white high gloss units. Bedroom 1 is situated on the ground floor, this is a large double with views to the front of the house. Upstairs to the first floor we have bedroom 2 another good sized double with large fitted wardrobes and views over the rear garden. Bedroom 3 is a large double with fitted wardrobes and views overlooking the front. Bedroom 4 ia a large single and also overlooks the front of the property. Family bathroom with shower over bath. Both the front and rear gardens are established with the front garden sloping away giving the property a nice elevated approach and the rear garden is also sloping with terraced areas. Restrictions; No pets no smokers. Council Tax band C.