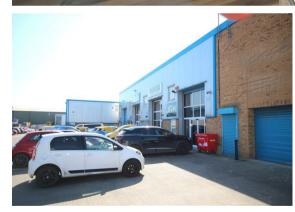

# Lakesview International Business Park, Hersden CT3 4QL

Ready to move your offices? This well lit industrial unit which is located on the popular and well-established Lakesview International Business Park is constructed of a steel frame structure with insulated deep profile composite cladding and is both low maintenance and aesthetically pleasing.

Great attention has been paid to the network & electrical cabling installation, LED lighting throughout and hardwearing LVT laid throughout the office areas. The suspended ceilings in the office areas are fully insulated with air conditioning installed throughout. Electrical car charging point and parking for 6 cars comes with this great office space.