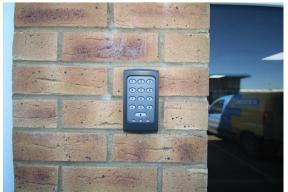

# Electric car charging point

**Ground Floor** 

**Office/Shower room area** 33'0" x 16'4" (10.070 x 4.998)

Under stair storage cupboard

Kitchen

10'10" x 4'9" (3.319 x 1.450)

WC

4'6" x 5'8" (1.392 x 1.752)