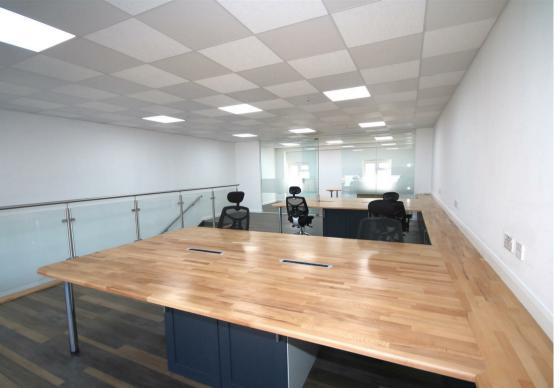

Upstairs you will find a large open plan office space with large fitted desks and storage units again this area has been designed to have maximum natural light there is also an enclosed double office area.