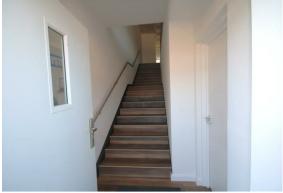

This unit is fitted out to a very high standard throughout, comprising entrance hallway leading to large Boardroom/rest room area accessed internally or via the mechanical roller shutter. This area also has double glazed windows and door to allow maximum natural light. The tidy and functional kitchen is well equipped, with a dishwasher available under part managed service. There is a separate shower room (great for staff to use who cycle to work) and cloak room.

Upstairs you will find a large open plan office space with large fitted desks and storage units again this area has been designed to have maximum natural light there is also an enclosed double office area.