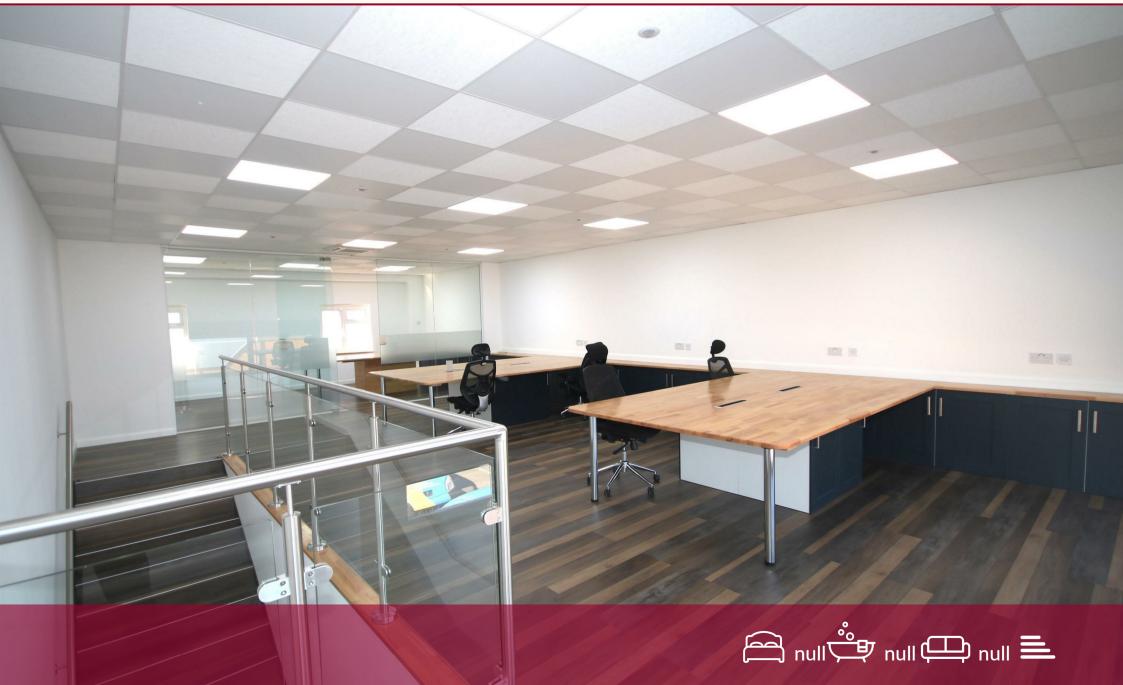

Upstairs you will find a large open plan office space with large fitted desks and storage units again this area has been designed to have maximum natural light there is also an enclosed double office area.

Great attention has been paid to the network & electrical cabling installation, LED lighting throughout and hardwearing LVT laid throughout the office areas. The suspended ceilings in the office areas are fully insulated with air conditioning installed throughout. Electrical car charging point and parking for 6 cars comes with this great office space.