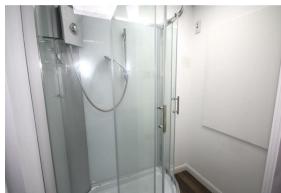

This unit is fitted out to a very high standard throughout, comprising entrance hallway leading to large Boardroom/rest room area accessed internally or via the mechanical roller shutter. This area also has double glazed windows and door to allow maximum natural light. The tidy and functional kitchen is well equipped, with a dishwasher available under part managed service. There is a separate shower room (great for staff to use who cycle to work) and cloak room.

Cloakroom

6'1"vx 8'10" (1.875vx 2.717)

Shower/Utility room

8'2" x 4'6" (2.510 x 1.390)

**First Floor** 

Office 2

31'1" x 21'0" (9.489 x 6.404)

Office 1