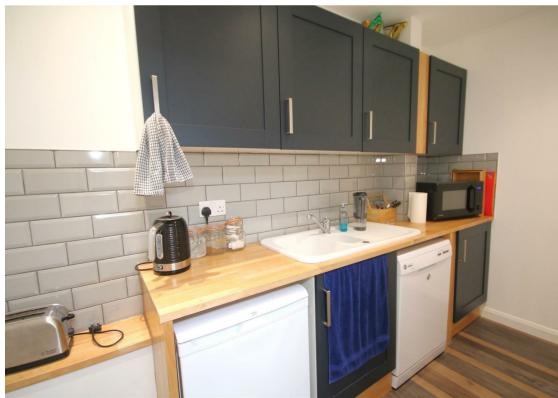

This unit is fitted out to a very high standard throughout, comprising entrance hallway leading to large Boardroom/rest room area accessed internally or via the mechanical roller shutter. This area also has double glazed windows and door to allow maximum natural light. The tidy and functional kitchen is well equipped, with a dishwasher available under part managed service. There is a separate shower room (great for staff to use who cycle to work) and cloak room.