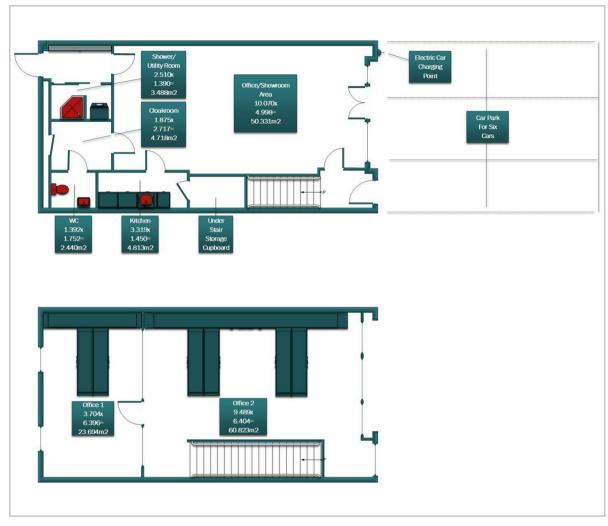

# Electric car charging point

**Ground Floor** 

**Office/Shower room area** 33'0" x 16'4" (10.070 x 4.998)

Under stair storage cupboard

Kitchen

10'10" x 4'9" (3.319 x 1.450)

WC

4'6" x 5'8" (1.392 x 1.752)

Cloakroom

6'1"vx 8'10" (1.875vx 2.717)

Shower/Utility room

8'2" x 4'6" (2.510 x 1.390)

**First Floor** 

Office 2

31'1" x 21'0" (9.489 x 6.404)

Office 1

12'1" x 20'11" (3.704 x 6.396)

#### Floor Plan