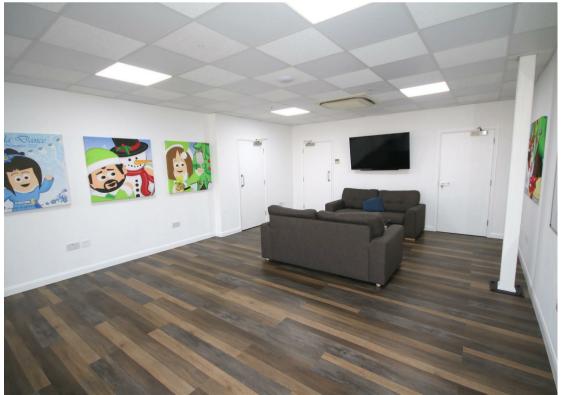

This unit is fitted out to a very high standard throughout, comprising entrance hallway leading to large Boardroom/rest room area accessed internally or via the mechanical roller shutter. This area also has double glazed windows and door to allow maximum natural light. The tidy and functional kitchen is well equipped, with a dishwasher available under part managed service. There is a separate shower room (great for staff to use who cycle to work) and cloak room.

Upstairs you will find a large open plan office space with large fitted desks and storage units again this area has been designed to have maximum natural light there is also an enclosed double office area.

Great attention has been paid to the network & electrical cabling installation, LED lighting throughout and hardwearing LVT laid throughout the office areas. The suspended ceilings in the office areas are fully insulated with air conditioning installed throughout. Electrical car charging point and parking for 6 cars comes with this great office space.