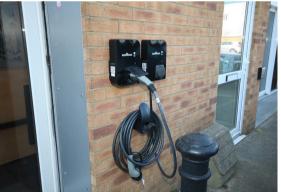

Great attention has been paid to the network & electrical cabling installation, LED lighting throughout and hardwearing LVT laid throughout the office areas. The suspended ceilings in the office areas are fully insulated with air conditioning installed throughout. Electrical car charging point and parking for 6 cars comes with this great office space.

# Electric car charging point

**Ground Floor** 

**Office/Shower room area** 33'0" x 16'4" (10.070 x 4.998)

Under stair storage cupboard

Kitchen

10'10" x 4'9" (3.319 x 1.450)

WC

4'6" x 5'8" (1.392 x 1.752)