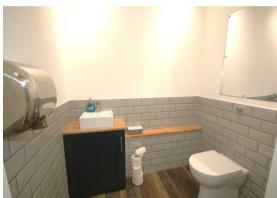

This unit is fitted out to a very high standard throughout, comprising entrance hallway leading to large Boardroom/rest room area accessed internally or via the mechanical roller shutter. This area also has double glazed windows and door to allow maximum natural light. The tidy and functional kitchen is well equipped, with a dishwasher available under part managed service. There is a separate shower room (great for staff to use who cycle to work) and cloak room.