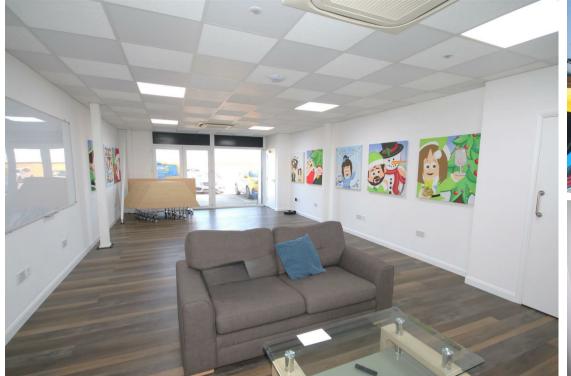

This unit is fitted out to a very high standard throughout, comprising entrance hallway leading to large Boardroom/rest room area accessed internally or via the mechanical roller shutter. This area also has double glazed windows and door to allow maximum natural light. The tidy and functional kitchen is well equipped, with a dishwasher available under part managed service. There is a separate shower room (great for staff to use who cycle to work) and cloak room.