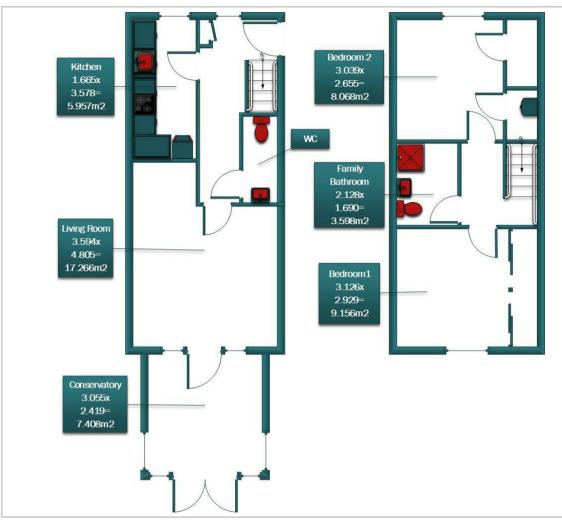

#### **Floor Plan**

## Canterbury, Kent CT2 8AW

Located in this guite cal-de-sac is this property 2 bedroom terraced house with the additional benefit of a conservatory and low maintenance garden. The property has one allocated parking space. Entrance is via electronic gates. The property comprises entrance hallway leading to kitchen with Worchester boiler and white goods, Downstairs WC, the sitting room leading into an conservatory and rear enclosed garden. Upstairs the master bedroom has large fitted sliding wardrobes, second double size bedroom and family bathroom has a large walk in shower, wash basin and toilet.