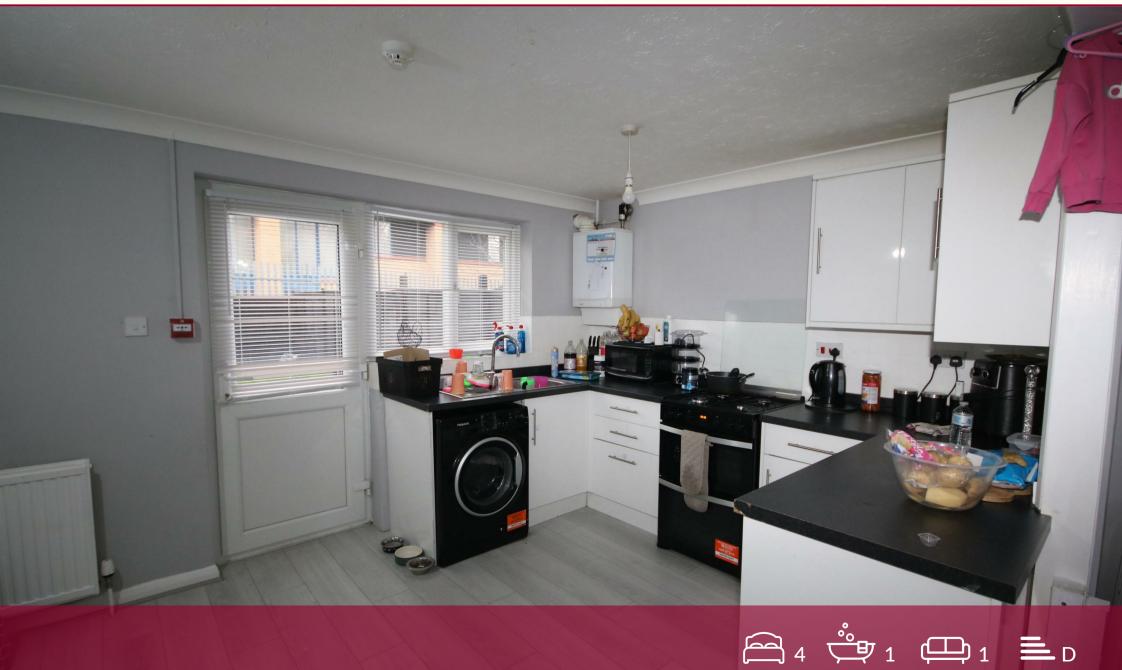

### Canterbury CT1 1YS

This 3 Storey town house comprises Entrance hallway, sitting room, open plan Kitchen/diner. Kitchen has plumbing for washing machine, hob and oven and space for fridge/freezer access to enclosed garden. On the first floor there is are two double bedrooms, shower room and additional bathroom on the second floor you will find a further 2 bedrooms. Allocated parking for one car.